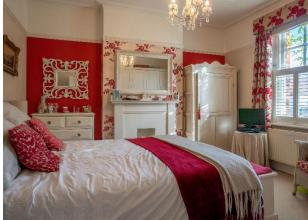

To the first floor, accessed via an impressive staircase with beautiful stained glass window, leading to the landing area with airing cupboard and loft access, a double bedroom to the rear of the property with period feature fireplace, fitted wardrobes, master double bedroom with fitted wardrobes, a third double bedroom leading onto a fourth double bedroom and finally there is a separate WC, fitted bathroom with underfloor heating. The loft has a pulldown ladder and is boarded providing ideal storage. The property benefits from gas fired central heating.