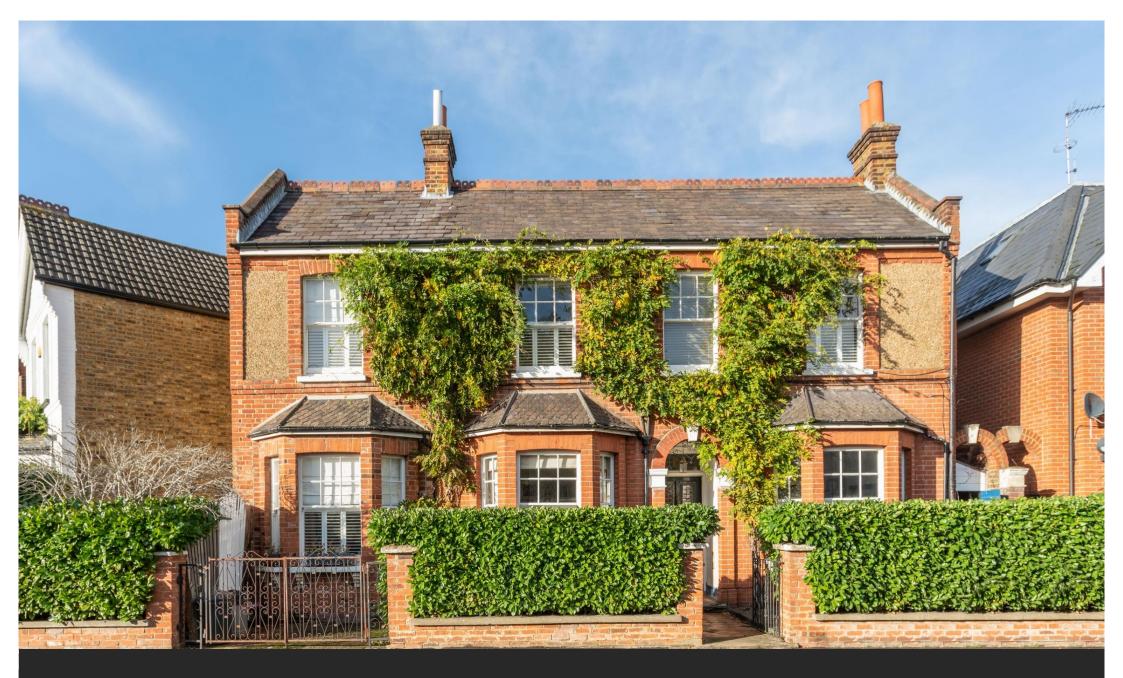

Vicarage Road, Hampton Wick, KT1

A charming triple fronted, four double bedroom detached period house

## Vicarage Road, Hampton Wick, KT1 Guide price £1,150,000 Freehold

We are delighted to offer to the market this triple fronted, four double bedroom detached period house located on a very popular street in Hampton Wick. This handsome family home has been owned by the same family for the past 20 years and offers buyers a rare opportunity to purchase a spacious and versatile property that benefits from close proximity to Hampton Wick Station and is a stone's throw away from Royal Bushy Park in the London Borough of Richmond upon Thames. The welcoming and well-presented accommodation briefly comprises: Entrance hall with stairs to first floor, lounge with period features, bay window and feature fireplace, a second reception room/playroom/office with French doors leading to a side patio area with sunny aspect, dining room with bay window, period features, fireplace and double doors leading to the kitchen with fitted wall and base units, granite worktops and French doors leading to the rear garden, a useful under stairs storage space/ cosy office, ground floor wc/shower room with attractive tiling and underfloor heating and door to side.