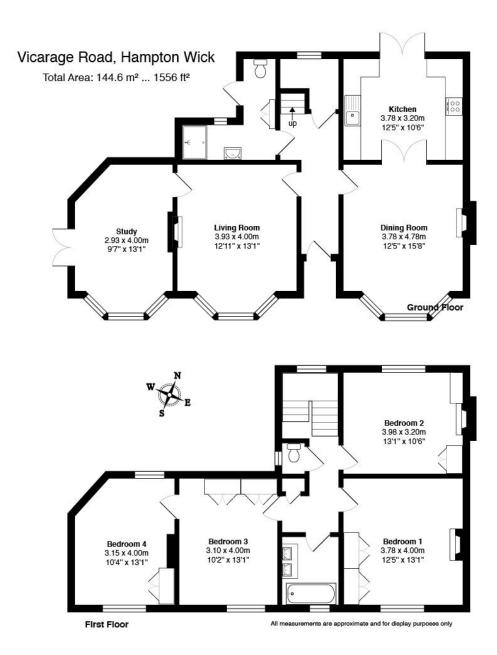

## Vicarage Road, Hampton Wick, KT1 Guide price £1,150,000 Freehold

We are delighted to offer to the market this triple fronted, four double bedroom detached period house located on a very popular street in Hampton Wick. This handsome family home has been owned by the same family for the past 20 years and offers buyers a rare opportunity to purchase a spacious and versatile property that benefits from close proximity to Hampton Wick Station and is a stone's throw away from Royal Bushy Park in the London Borough of Richmond upon Thames. The welcoming and well-presented accommodation briefly comprises: Entrance hall with stairs to first floor, lounge with period features, bay window and feature fireplace, a second reception room/playroom/office with French doors leading to a side patio area with sunny aspect, dining room with bay window, period features, fireplace and double doors leading to the kitchen with fitted wall and base units, granite worktops and French doors leading to the rear garden, a useful under stairs storage space/ cosy office, ground floor wc/shower room with attractive tiling and underfloor heating and door to side.

To the first floor, accessed via an impressive staircase with beautiful stained glass window, leading to the landing area with airing cupboard and loft access, a double bedroom to the rear of the property with period feature fireplace, fitted wardrobes, master double bedroom with fitted wardrobes, a third double bedroom leading onto a fourth double bedroom and finally there is a separate WC, fitted bathroom with underfloor heating. The loft has a pulldown ladder and is boarded providing ideal storage. The property benefits from gas fired central heating.