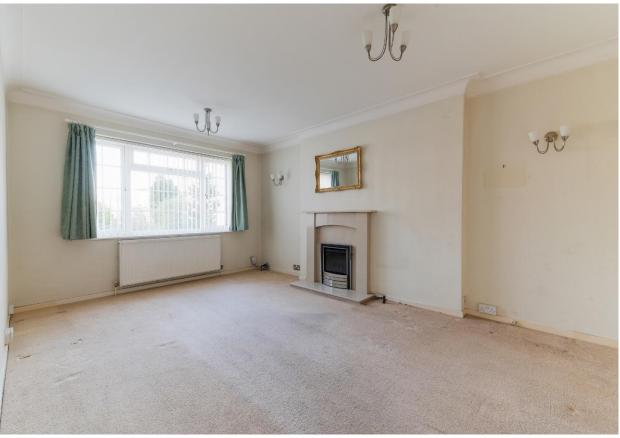

The spacious accommodation briefly comprises: entrance hall, two large storage cupboards, a good sized reception room providing a comfortable lounge and dining room and a breakfasting kitchen with a range of fitted wall and base units with space for a table and chairs with door leading to the rear of the property. There is a large master double bedroom to the rear of the property and to the front of the property there is a second double bedroom, finally there is a bathroom/wc with a white suite.