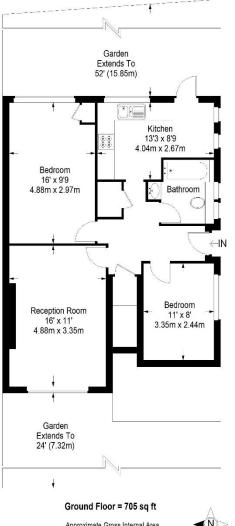

### **Orchard Avenue**

Approximate Gross Internal Area GROUND FLOOR = 705 sq ft / 65.49 sq m Total = 705 sq ft / 65.49 sq m

This plan is for layout guidance only. Not drawn to scale unless stated. Windows and door openings are approximate. Whilst every care is taken in the preparation of this plan, please check all dimensions, shapes and compass bearings before making any decisions reliant upon them. (ID357409)