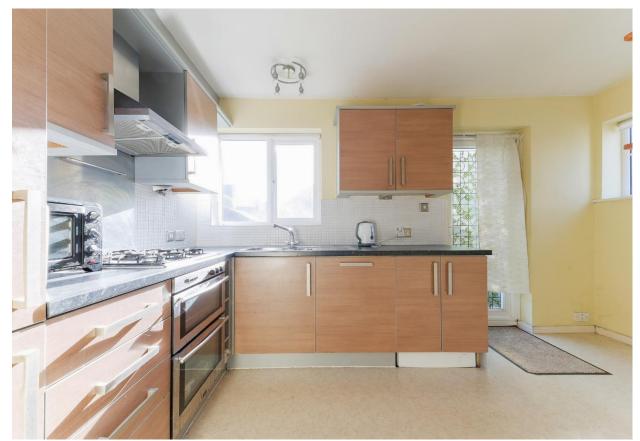

The spacious accommodation briefly comprises: entrance hall, two large storage cupboards, a good sized reception room providing a comfortable lounge and dining room and a breakfasting kitchen with a range of fitted wall and base units with space for a table and chairs with door leading to the rear of the property. There is a large master double bedroom to the rear of the property and to the front of the property there is a second double bedroom, finally there is a bathroom/wc with a white suite.