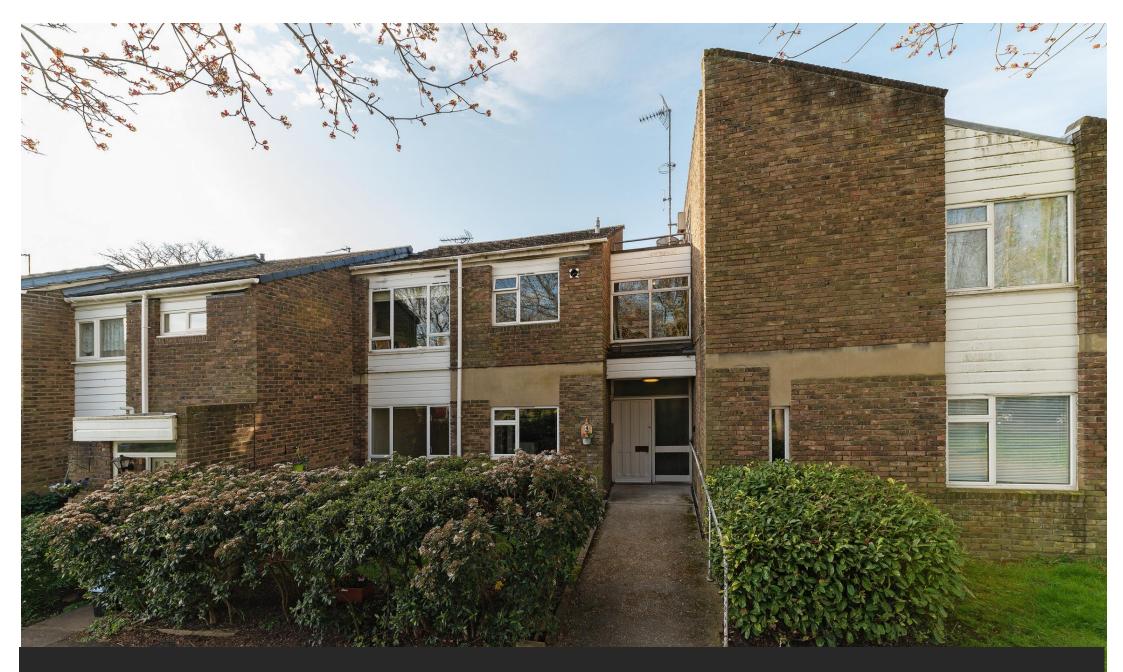

Cowper Road, KT2

An excellently located one bedroom ground floor apartment in Ham.

## Cowper Road, KT2 Asking price of £300,000 - Leasehold

\*\*\*Video tour available\*\*\* An immaculately presented, excellently located one bedroom ground floor apartment is offered to the market with no upper chain. The property is offered with vacant possession and has recently been redecorated throughout and offers its next owner the opportunity to move in and enjoy the property straight away. The well-proportioned light and airy, welcoming accommodation briefly comprises: secure communal entrance, private entrance hall with three convenient storage cupboards, an inviting reception room opening onto the kitchen/diner with a large window overlooking the garden to the front of the property and onto open green spaces beyond. attractive flooring and fitted kitchen units with a range of attractive cupboards, washing machine and a newly installed electric oven and hob. There is ample space for a dining table and chairs making this an ideal space in which to relax and entertain.

Externally there is a pleasant communal garden area to the front with lawn, shrubs and flowerbeds overlooking a pleasant green space providing ideal outdoor spaces in which to enjoy the warmer months. On street parking is available. Cowper Road is located on the perimeters of Ham Common, home to the local cricket club and charming annual fairs. The flat has a rural outlook within walking distance of Ham Gate and Richmond Park. A variety of local shops and amenities are close at hand on Tudor Drive and Ham Parade which holds a monthly farmers market. Perfectly situated between Kingston upon Thames and Richmond upon Thames.