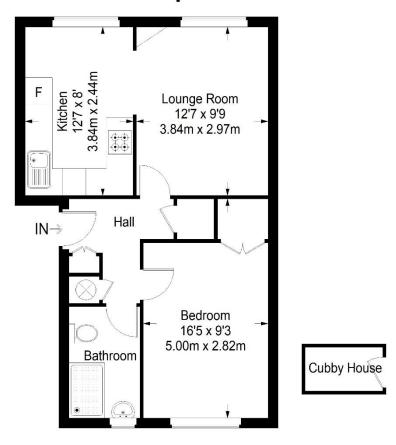

## **Cowper Road**

Ground Floor = 470 sq ft

Approximate Gross Internal Area GROUND FLOOR = 470 sq ft / 43.66 sq m CUBBY HOUSE = 19 sq ft / 1.77 sq m Total = 489 sq ft / 45.43 sq m

This plan is for layout guidance only. Not drawn to scale unless stated. Windows and door openings are approximate. Whilst every care is taken in the preparation of this plan, please check all dimensions, shapes and compass bearings before making any decisions reliant upon them. (ID357409)