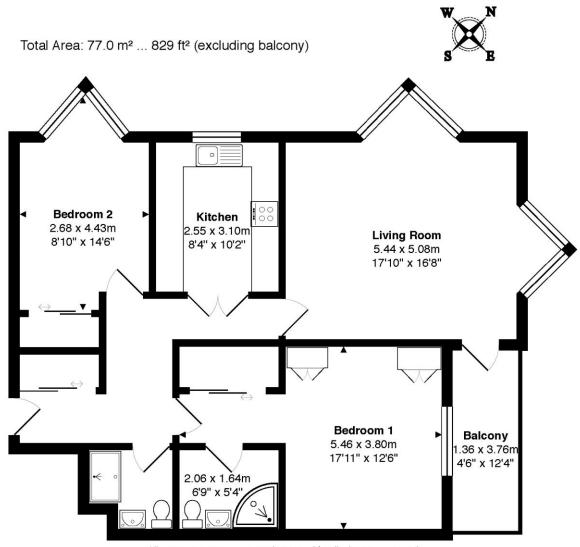

The property boasts an underground car parking space as well as a single garage with a lease of 946 years remaining and a share of freehold.

The well appointed accommodation briefly comprises: secure communal entrance, leading to the property, private entrance hallway with storage cupboard, a spacious double aspect reception room with views over the communal gardens and views over the River Thames and access to a private balcony, kitchen with a range of high gloss fitted wall and base units with appliances comprising fridge/freezer, dishwasher, washing machine, double oven, electric hob and extractor hood, master double bedroom with ensuite shower room/w.c. comprising of a white suite and fitted wardrobes and built-in cupboard, a second bedroom with built-in cupboard and finally a shower room/w.c. comprising of a white suite.

Service charge (inc. water rates, sinking & roof fund): £2,900.00 approx. per year.

- Two beds, two baths
- Private balcony with river views
- Mature communal gardens
- Off-street parking space
- Single garage
- 946 years remaining on lease
- Vacant possession and no onward chain
- Immaculately presented
- 77sqm/829 sq ft
- Leasehold with share of freehold