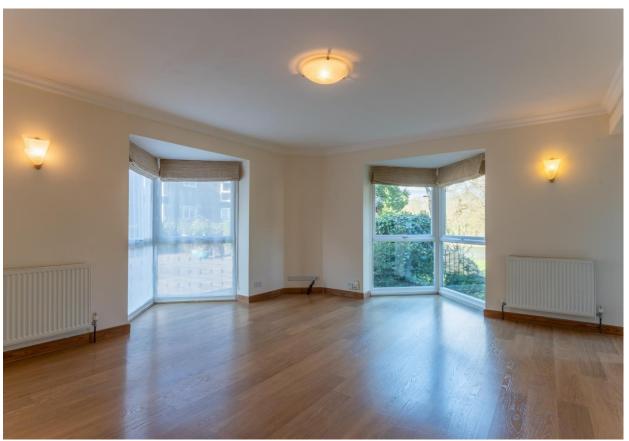

The property boasts an underground car parking space as well as a single garage with a lease of 946 years remaining and a share of freehold.

The well appointed accommodation briefly comprises: secure communal entrance, leading to the property, private entrance hallway with storage cupboard, a spacious double aspect reception room with views over the communal gardens and views over the River Thames and access to a private balcony, kitchen with a range of high gloss fitted wall and base units with appliances comprising fridge/freezer, dishwasher, washing machine, double oven, electric hob and extractor hood, master double bedroom with ensuite shower room/w.c. comprising of a white suite and fitted wardrobes and built-in cupboard, a second bedroom with built-in cupboard and finally a shower room/w.c. comprising of a white suite.