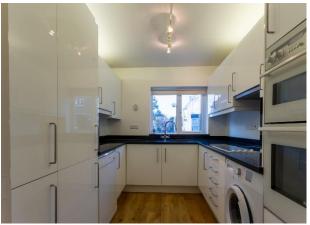

The property boasts an underground car parking space as well as a single garage with a lease of 946 years remaining and a share of freehold.

The well appointed accommodation briefly comprises: secure communal entrance, leading to the property, private entrance hallway with storage cupboard, a spacious double aspect reception room with views over the communal gardens and views over the River Thames and access to a private balcony, kitchen with a range of high gloss fitted wall and base units with appliances comprising fridge/freezer, dishwasher, washing machine, double oven, electric hob and extractor hood, master double bedroom with ensuite shower room/w.c. comprising of a white suite and fitted wardrobes and built-in cupboard, a second bedroom with built-in cupboard and finally a shower room/w.c. comprising of a white suite.