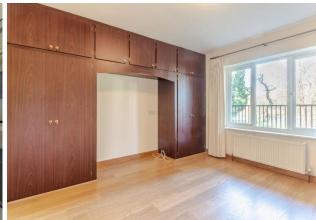

The property boasts an underground car parking space as well as a single garage with a lease of 946 years remaining and a share of freehold.

The well appointed accommodation briefly comprises: secure communal entrance, leading to the property, private entrance hallway with storage cupboard, a spacious double aspect reception room with views over the communal gardens and views over the River Thames and access to a private balcony, kitchen with a range of high gloss fitted wall and base units with appliances comprising fridge/freezer, dishwasher, washing machine, double oven, electric hob and extractor hood, master double bedroom with ensuite shower room/w.c. comprising of a white suite and fitted wardrobes and built-in cupboard, a second bedroom with built-in cupboard and finally a shower room/w.c. comprising of a white suite.