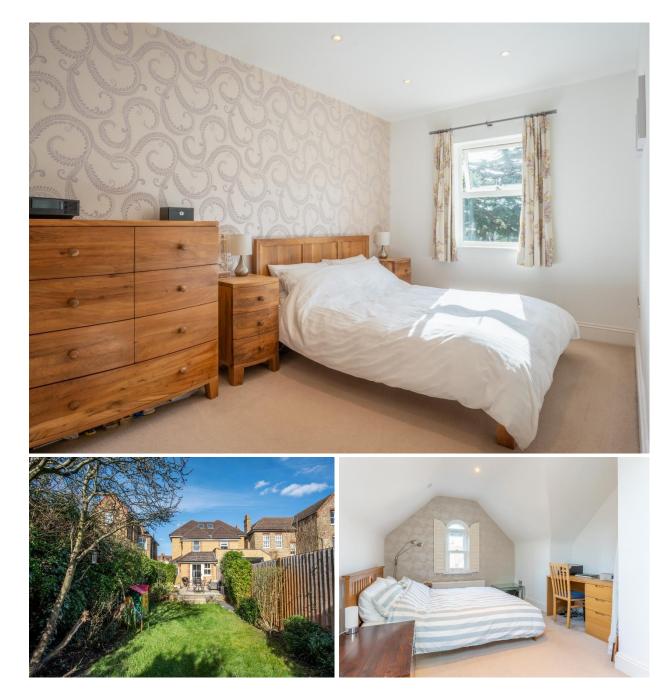

To the first floor, there is a landing area, a master double bedroom to the rear of the property benefiting from fitted wardrobes and an en-suite shower room with a contemporary white suite and attractive tiling, a family bathroom/w.c. with contemporary white three piece suite and attractive tiling, and to the front of the property there is a double bedroom with fitted wardrobes. To the second floor is a landing area, shower room/w.c. with contemporary suite and a good sized double bedroom with fitted wardrobes.

The property benefits from an off-street parking space. To the rear of the property there is a south facing garden with sunny aspect comprising of a patio area leading from the kitchen with steps down to a lawn with flower beds, mature shrubs and trees - ideal for enjoying the warmer months. The property also has double glazing and gas fired central heating via a combination (combi) boiler. The EPC rating is C.