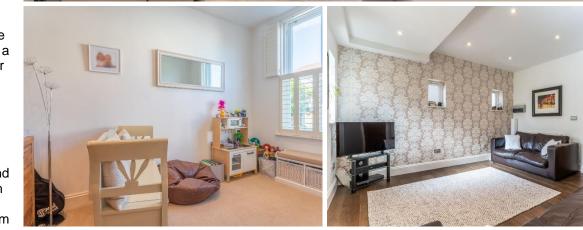

The very well presented accommodation briefly comprises: welcoming entrance hall with impressive tiled floor and stairs to first floor, a front reception room/study, ground floor w.c., an open plan reception room with large under-stairs cupboard leading onto the light and airy breakfasting kitchen/diner offering a comfortable and enjoyable family space, ideal for relaxing and entertaining. The kitchen comprises of contemporary high gloss fitted wall and base units with complementing worktops and breakfast bar boasting a range of integrated appliances including a microwave, ovens, washing machine, induction hob, extractor, wine fridge and dishwasher, there is also a free standing American style fridge/freezer.

To the first floor, there is a landing area, a master double bedroom to the rear of the property benefiting from fitted wardrobes and an en-suite shower room with a contemporary white suite and attractive tiling, a family bathroom/w.c. with contemporary white three piece suite and attractive tiling, and to the front of the property there is a double bedroom with fitted wardrobes. To the second floor is a landing area, shower room/w.c. with contemporary suite and a good sized double bedroom with fitted wardrobes.