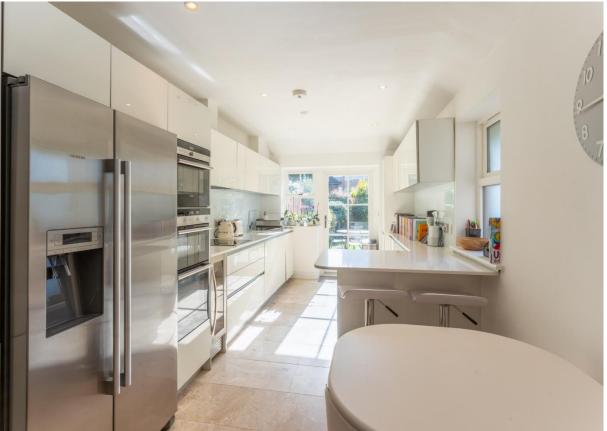

The very well presented accommodation briefly comprises: welcoming entrance hall with impressive tiled floor and stairs to first floor, a front reception room/study, ground floor w.c., an open plan reception room with large under-stairs cupboard leading onto the light and airy breakfasting kitchen/diner offering a comfortable and enjoyable family space, ideal for relaxing and entertaining. The kitchen comprises of contemporary high gloss fitted wall and base units with complementing worktops and breakfast bar boasting a range of integrated appliances including a microwave, ovens, washing machine, induction hob, extractor, wine fridge and dishwasher, there is also a free standing American style fridge/freezer.