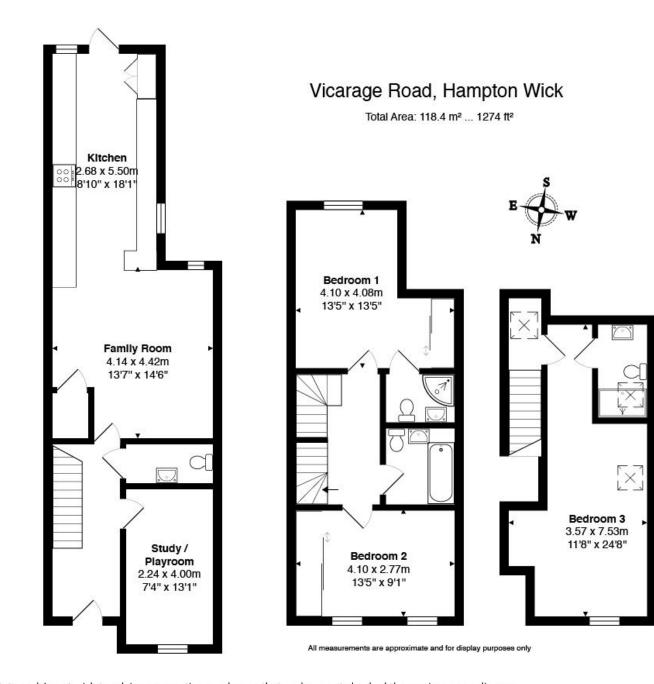

The very well presented accommodation briefly comprises: welcoming entrance hall with impressive tiled floor and stairs to first floor, a front reception room/study, ground floor w.c., an open plan reception room with large under-stairs cupboard leading onto the light and airy breakfasting kitchen/diner offering a comfortable and enjoyable family space, ideal for relaxing and entertaining. The kitchen comprises of contemporary high gloss fitted wall and base units with complementing worktops and breakfast bar boasting a range of integrated appliances including a microwave, ovens, washing machine, induction hob, extractor, wine fridge and dishwasher, there is also a free standing American style fridge/freezer.

To the first floor, there is a landing area, a master double bedroom to the rear of the property benefiting from fitted wardrobes and an en-suite shower room with a contemporary white suite and attractive tiling, a family bathroom/w.c. with contemporary white three piece suite and attractive tiling, and to the front of the property there is a double bedroom with fitted wardrobes. To the second floor is a landing area, shower room/w.c. with contemporary suite and a good sized double bedroom with fitted wardrobes.

The property benefits from an off-street parking space. To the rear of the property there is a south facing garden with sunny aspect comprising of a patio area leading from the kitchen with steps down to a lawn with flower beds, mature shrubs and trees - ideal for enjoying the warmer months. The property also has double glazing and gas fired central heating via a combination (combi) boiler. The EPC rating is C.

- Three double bedrooms
- 3.5 bathrooms
- Open plan reception & breakfasting kitchen
- Private enclosed south facing garden
- Off-street parking
- Moments from Bushy Park
- Walking distance to Kingston upon Thames
- 1274sqft/118sqm
- Ready to move in and enjoy