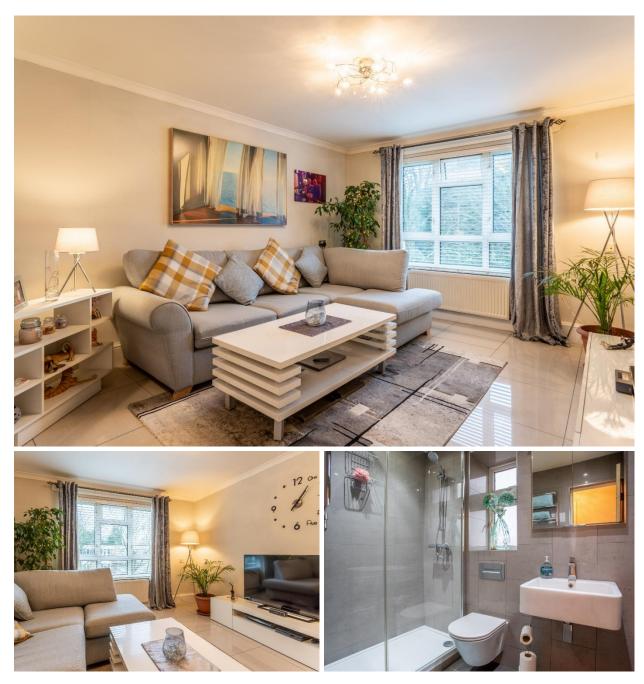

## Woffington Close, Hampton Wick, KT1 Guide Price £315,000 Leasehold

A well-presented and spacious one bedroom second floor apartment is offered to the market for sale. The accommodation briefly comprises; communal entrance, stairs to first floor, private entrance hallway, a good sized double bedroom with attractive wood flooring and mirrored fitted wardrobes, an inviting reception room with a large window overlooking the communal gardens, a kitchen with contemporary fitted wall and base units with complementing work surfaces and breakfast bar, and finally a stylish shower room/wc with a white suite, heated towel rail, walk-in shower, and pleasant tiling.