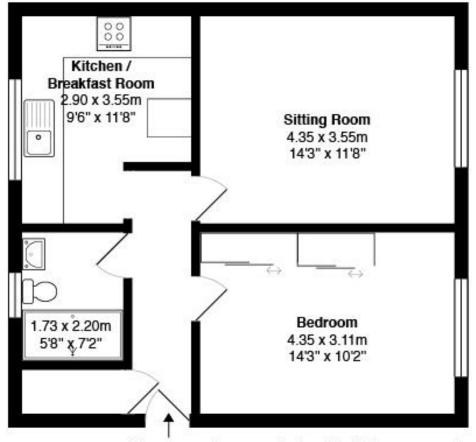

## Woffington Close, Hampton Wick

Total Area: 50.5 m<sup>2</sup> ... 544 ft<sup>2</sup>

All measurements are approximate and for display purposes only

Estate and Agent wish to advise prospective purchasers that we have not checked the services or appliances. The sales particulars have been prepared as guide only; any floor plan or map is for illustrative purposes only. Estates IT, for themselves and for the vendors or lessors of this property whose agents they are given that the particulars have been produced in good faith; do not constitute any part of a contract; no person in the employment of Estate & Agent has any authority to make or give any representation of warranty in relation to this property.