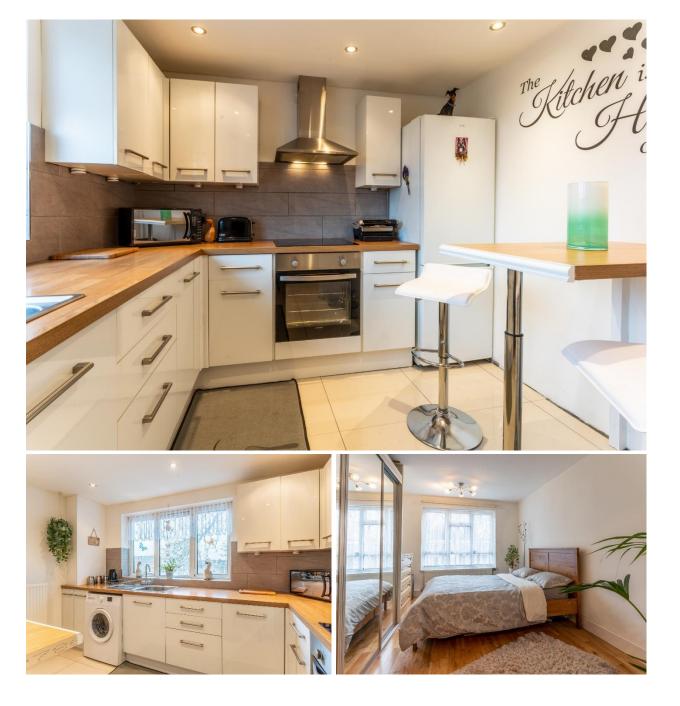

## Woffington Close, Hampton Wick, KT1 Guide Price £315,000 Leasehold

A well-presented and spacious one bedroom second floor apartment is offered to the market for sale. The accommodation briefly comprises; communal entrance, stairs to first floor, private entrance hallway, a good sized double bedroom with attractive wood flooring and mirrored fitted wardrobes, an inviting reception room with a large window overlooking the communal gardens, a kitchen with contemporary fitted wall and base units with complementing work surfaces and breakfast bar, and finally a stylish shower room/wc with a white suite, heated towel rail, walk-in shower, and pleasant tiling.