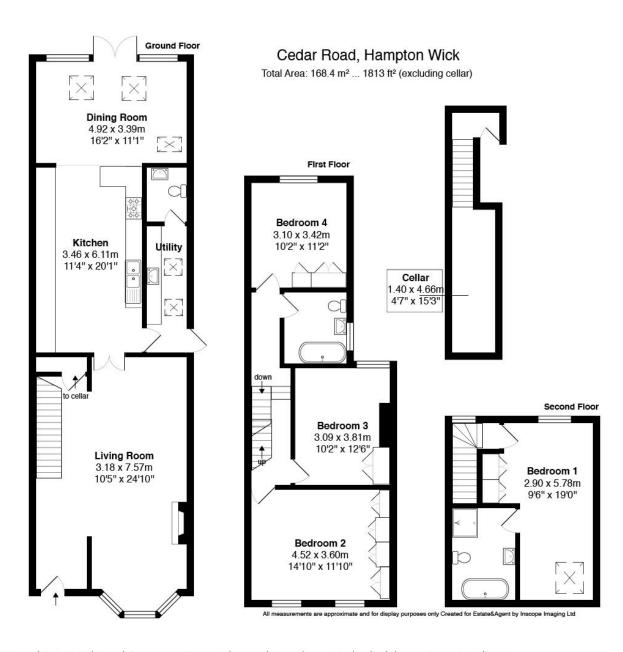

The inviting and well-appointed accommodation briefly comprises: an entrance hall area leading onto two open plan reception areas with a feature fireplace and log burning stove, bay window with plantation shutters, attractive wood flooring, fitted shelves and cupboards with built in lighting, stairs to first floor and access to the cellar providing an ideal storage space. The kitchen follows on with attractive fitted wall and base units, complementing work tops and a range of integrated appliances leading onto the dining area with French doors onto the garden. There is a utility room with side access to both the front and rear of the property with sink and bench tops, plumbing for a washing machine and leading onto a ground floor w.c. The ground floor benefits from underfloor heating.

To the first floor there is a landing area providing access to a rear loft space, a master double bedroom to the front of the property with fitted wardrobes, a second double bedroom with fitted wardrobe, a family bathroom/w.c. with a white contemporary suite, attractive tiling and underfloor heating and finally a bedroom to the rear of the property providing an ideal guest bedroom and office with fitted wardrobe. To the second floor, there is a spacious loft conversion providing a substantial double bedroom with fitted wardrobe, eaves storage and an en-suite bathroom with a bath and separate shower cubicle. The property benefits from gas-fired central heating, mega flow water system and replacement double glazing.