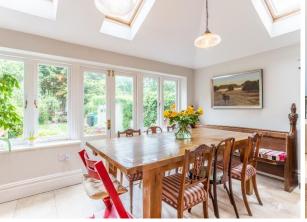

The inviting and well-appointed accommodation briefly comprises: an entrance hall area leading onto two open plan reception areas with a feature fireplace and log burning stove, bay window with plantation shutters, attractive wood flooring, fitted shelves and cupboards with built in lighting, stairs to first floor and access to the cellar providing an ideal storage space. The kitchen follows on with attractive fitted wall and base units, complementing work tops and a range of integrated appliances leading onto the dining area with French doors onto the garden. There is a utility room with side access to both the front and rear of the property with sink and bench tops, plumbing for a washing machine and leading onto a ground floor w.c. The ground floor benefits from underfloor heating.