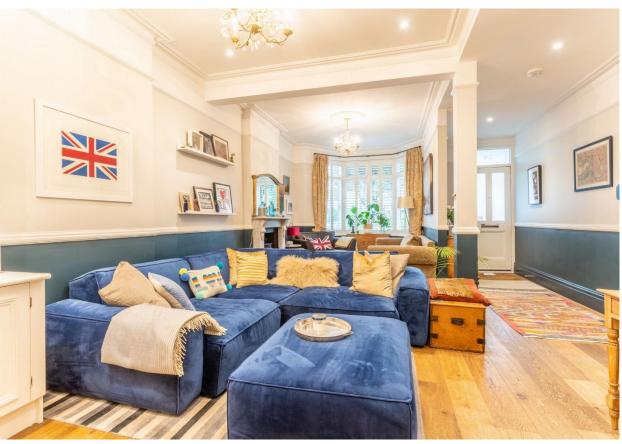

The inviting and well-appointed accommodation briefly comprises: an entrance hall area leading onto two open plan reception areas with a feature fireplace and log burning stove, bay window with plantation shutters, attractive wood flooring, fitted shelves and cupboards with built in lighting, stairs to first floor and access to the cellar providing an ideal storage space. The kitchen follows on with attractive fitted wall and base units, complementing work tops and a range of integrated appliances leading onto the dining area with French doors onto the garden. There is a utility room with side access to both the front and rear of the property with sink and bench tops, plumbing for a washing machine and leading onto a ground floor w.c. The ground floor benefits from underfloor heating.