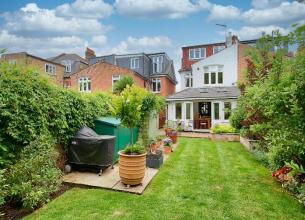

Externally to the front of the property there is a driveway providing offstreet parking for one car, front to rear side access and to the back of
the property there is a well-kept mature garden with sunny aspect with
patio area, lawn, flower beds, mature shrubs and trees, a second
seating area at the bottom of the area providing an ideal entertaining
space and also benefitting from a garden shed and bike store. Cedars
Road is ideally situated within walking distance of Kingston upon
Thames providing a range of brands such as Waitrose, John Lewis and
Marks & Spencer, a number of bars and restaurants and leisure
activities. Teddington is also close by with a range of independent shops
and cafe's and trains run to London Waterloo in approximately 30
minutes from Hampton Wick Station. Viewing comes highly
recommended, EPC: C. Council Tax Band F. Richmond.