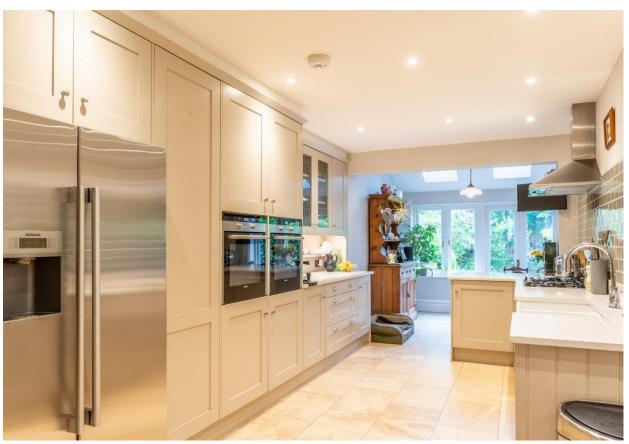

The inviting and well-appointed accommodation briefly comprises: an entrance hall area leading onto two open plan reception areas with a feature fireplace and log burning stove, bay window with plantation shutters, attractive wood flooring, fitted shelves and cupboards with built in lighting, stairs to first floor and access to the cellar providing an ideal storage space. The kitchen follows on with attractive fitted wall and base units, complementing work tops and a range of integrated appliances leading onto the dining area with French doors onto the garden. There is a utility room with side access to both the front and rear of the property with sink and bench tops, plumbing for a washing machine and leading onto a ground floor w.c. The ground floor benefits from underfloor heating.