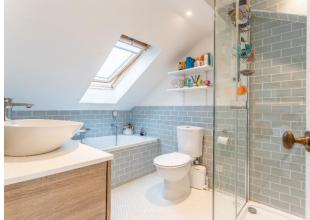

To the first floor there is a landing area providing access to a rear loft space, a master double bedroom to the front of the property with fitted wardrobes, a second double bedroom with fitted wardrobe, a family bathroom/w.c. with a white contemporary suite, attractive tiling and underfloor heating and finally a bedroom to the rear of the property providing an ideal guest bedroom and office with fitted wardrobe. To the second floor, there is a spacious loft conversion providing a substantial double bedroom with fitted wardrobe, eaves storage and an en-suite bathroom with a bath and separate shower cubicle. The property benefits from gas-fired central heating, mega flow water system and replacement double glazing.