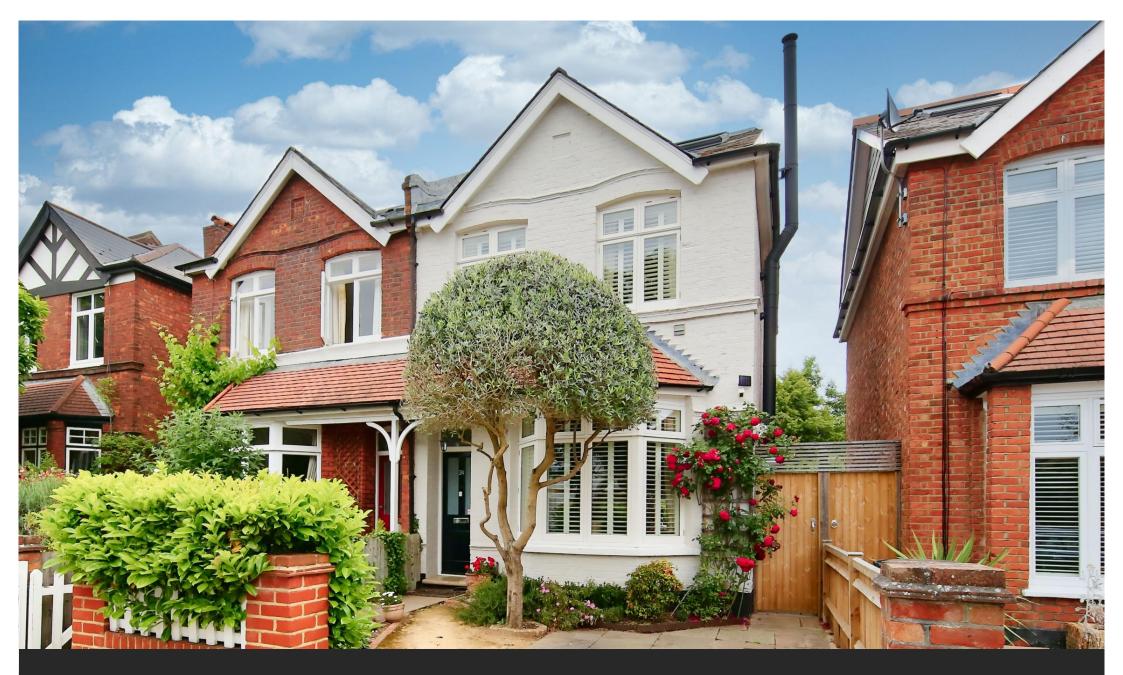

Cedars Road, Hampton Wick, KT1

A four bedroom semi-detached period house with off-street parking in Hampton Wick

## Cedars Road, Hampton Wick, KT1 £1,450,000 Guide Price Freehold

A beautifully and tastefully presented four bedroom semi-detached period house with off-street parking and a mature private garden is offered to the market for sale. Occupying one of Hampton Wick's most sought-after streets, moments from Royal Bushy Park and providing very easy access to Hampton Wick train station. Cedars Road is an ideal location for families and commuters looking for good transport links, access to open green spaces and within the catchment area of good local schools.

Externally to the front of the property there is a driveway providing offstreet parking for one car, front to rear side access and to the back of
the property there is a well-kept mature garden with sunny aspect with
patio area, lawn, flower beds, mature shrubs and trees, a second
seating area at the bottom of the area providing an ideal entertaining
space and also benefitting from a garden shed and bike store. Cedars
Road is ideally situated within walking distance of Kingston upon
Thames providing a range of brands such as Waitrose, John Lewis and
Marks & Spencer, a number of bars and restaurants and leisure
activities. Teddington is also close by with a range of independent shops
and cafe's and trains run to London Waterloo in approximately 30
minutes from Hampton Wick Station. Viewing comes highly
recommended, EPC: C. Council Tax Band F. Richmond.