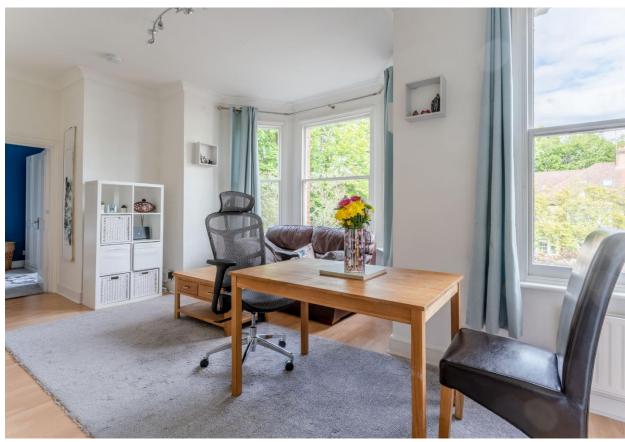

The accommodation briefly comprises: secure communal entrance hallway with stairs to first floor, the flat itself comprises of an open plan layout with a substantial reception room with an impressive bay window and high ceilings providing a comfortable lounge and dining area opening on to a kitchen with fitted wall and base units, bathroom/w.c. comprising of a white three-piece suite with replacement shower, with mains water mixer tap, rainfall shower head and separate shower attachment with attractive tiling and finally a good-sized double bedroom with fitted wardrobe and built-in storage cupboard. The property benefits from gas fired central heating via a combination (combi) boiler.