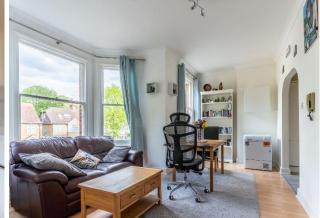

The accommodation briefly comprises: secure communal entrance hallway with stairs to first floor, the flat itself comprises of an open plan layout with a substantial reception room with an impressive bay window and high ceilings providing a comfortable lounge and dining area opening on to a kitchen with fitted wall and base units, bathroom/w.c. comprising of a white three-piece suite with replacement shower, with mains water mixer tap, rainfall shower head and separate shower attachment with attractive tiling and finally a good-sized double bedroom with fitted wardrobe and built-in storage cupboard. The property benefits from gas fired central heating via a combination (combi) boiler.