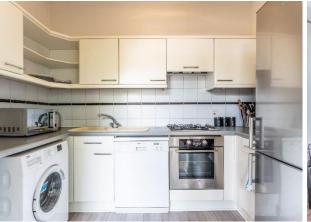

The accommodation briefly comprises: secure communal entrance hallway with stairs to first floor, the flat itself comprises of an open plan layout with a substantial reception room with an impressive bay window and high ceilings providing a comfortable lounge and dining area opening on to a kitchen with fitted wall and base units, bathroom/w.c. comprising of a white three-piece suite with replacement shower, with mains water mixer tap, rainfall shower head and separate shower attachment with attractive tiling and finally a good-sized double bedroom with fitted wardrobe and built-in storage cupboard. The property benefits from gas fired central heating via a combination (combi) boiler.