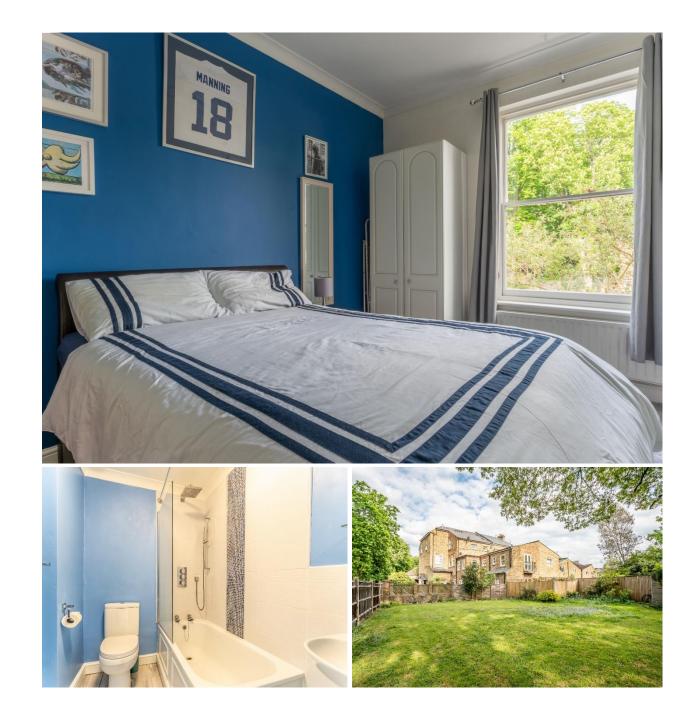

The accommodation briefly comprises: secure communal entrance hallway with stairs to first floor, the flat itself comprises of an open plan layout with a substantial reception room with an impressive bay window and high ceilings providing a comfortable lounge and dining area opening on to a kitchen with fitted wall and base units, bathroom/w.c. comprising of a white three-piece suite with replacement shower, with mains water mixer tap, rainfall shower head and separate shower attachment with attractive tiling and finally a good-sized double bedroom with fitted wardrobe and built-in storage cupboard. The property benefits from gas fired central heating via a combination (combi) boiler.

Externally there is on street parking available on Glamorgan Road and Normansfield Avenue with the Hampton Wick Zone X parking permit scheme, alternatively the property benefits from an off-street resident's parking area leading onto a substantial communal garden.