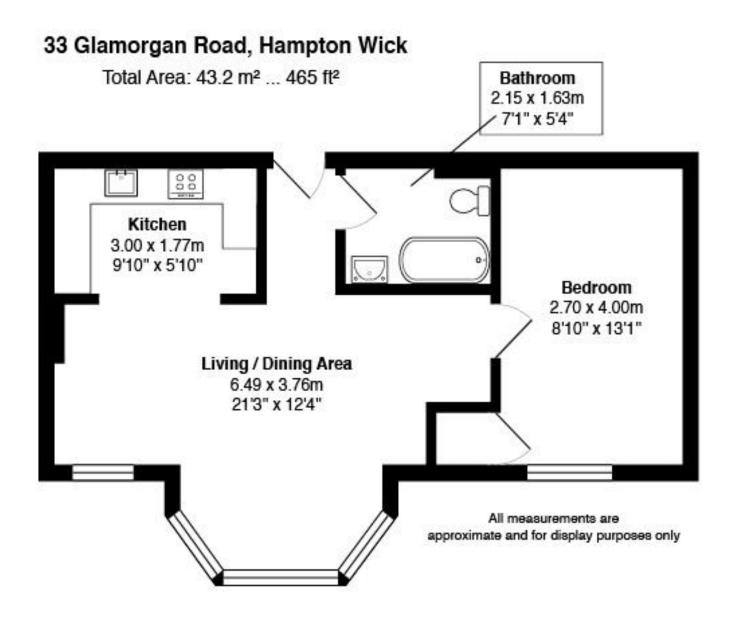

The accommodation briefly comprises: secure communal entrance hallway with stairs to first floor, the flat itself comprises of an open plan layout with a substantial reception room with an impressive bay window and high ceilings providing a comfortable lounge and dining area opening on to a kitchen with fitted wall and base units, bathroom/w.c. comprising of a white three-piece suite with replacement shower, with mains water mixer tap, rainfall shower head and separate shower attachment with attractive tiling and finally a good-sized double bedroom with fitted wardrobe and built-in storage cupboard. The property benefits from gas fired central heating via a combination (combi) boiler.

- 965 year lease
- Share of freehold
- First floor
- Off-street parking
- Large communal garden
- Walking distance to Hampton Wick station
- Easy access to Kingston and Bushy Park
- 43.2sqm/465sq ft
- £1020 annual service charge