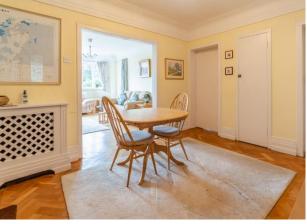

The well-presented accommodation briefly comprises: secure communal entrance, stairs and lift to first floor, private entrance hallway/dining room with two storage cupboards, attractive parquet flooring, a spacious living room with bay window, feature fireplace with gas fire, parquet flooring and door leading to a private balcony overlooking Royal Paddocks Allotments and Royal Bushy Park. There are two good sized double bedrooms with built in wardrobes and a well-appointed bathroom/w.c. with a white three-piece suite and Fired Earth tiles, and finally an attractive fitted kitchen with oak wall and base units with complementing work tops, integrated appliances and plumbing for a washing machine.