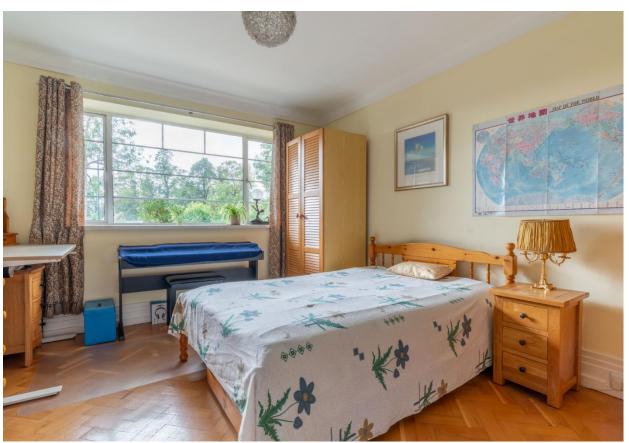

The well-presented accommodation briefly comprises: secure communal entrance, stairs and lift to first floor, private entrance hallway/dining room with two storage cupboards, attractive parquet flooring, a spacious living room with bay window, feature fireplace with gas fire, parquet flooring and door leading to a private balcony overlooking Royal Paddocks Allotments and Royal Bushy Park. There are two good sized double bedrooms with built in wardrobes and a well-appointed bathroom/w.c. with a white three-piece suite and Fired Earth tiles, and finally an attractive fitted kitchen with oak wall and base units with complementing work tops, integrated appliances and plumbing for a washing machine.