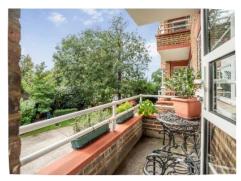

The well-presented accommodation briefly comprises: secure communal entrance, stairs and lift to first floor, private entrance hallway/dining room with two storage cupboards, attractive parquet flooring, a spacious living room with bay window, feature fireplace with gas fire, parquet flooring and door leading to a private balcony overlooking Royal Paddocks Allotments and Royal Bushy Park. There are two good sized double bedrooms with built in wardrobes and a well-appointed bathroom/w.c. with a white three-piece suite and Fired Earth tiles, and finally an attractive fitted kitchen with oak wall and base units with complementing work tops, integrated appliances and plumbing for a washing machine.

The vendor has advised us that the service charge is £3378.48 per annum and a sinking fund of £1,120 per annum. Viewing comes highly recommend. EPC: D, Richmond Council Tax Band: D.

- Two double bedrooms
- Two receptions rooms
- Private balcony
- Parquet flooring
- Double glazing
- Communal central heating and hot water
- Substantial single garage
- Lift access
- Moments from Royal Bushy Park
- Walking distance to Kingston
- Share of Freehold