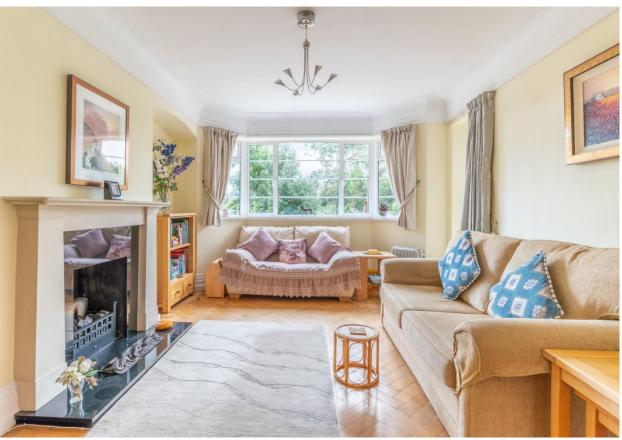

The well-presented accommodation briefly comprises: secure communal entrance, stairs and lift to first floor, private entrance hallway/dining room with two storage cupboards, attractive parquet flooring, a spacious living room with bay window, feature fireplace with gas fire, parquet flooring and door leading to a private balcony overlooking Royal Paddocks Allotments and Royal Bushy Park. There are two good sized double bedrooms with built in wardrobes and a well-appointed bathroom/w.c. with a white three-piece suite and Fired Earth tiles, and finally an attractive fitted kitchen with oak wall and base units with complementing work tops, integrated appliances and plumbing for a washing machine.