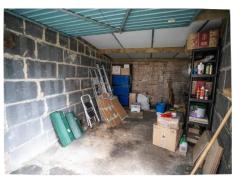

The property benefits from replacement double glazing and communal central heating and hot water and a share of freehold with a long lease (Starting from 1 January 2022 to 31 December 3021).

Externally Ingram House sits in communal gardens and this property benefits from a substantial single garage located to the rear of the property in a separate block. Resident's on-street parking is available.

The vendor has advised us that the service charge is £3378.48 per annum and a sinking fund of £1,120 per annum. Viewing comes highly recommend. EPC: D, Richmond Council Tax Band: D.

- Two double bedrooms
- Two receptions rooms
- Private balcony
- Parquet flooring
- Double glazing
- Communal central heating and hot water
- Substantial single garage
- Lift access
- Moments from Royal Bushy Park
- Walking distance to Kingston
- Share of Freehold