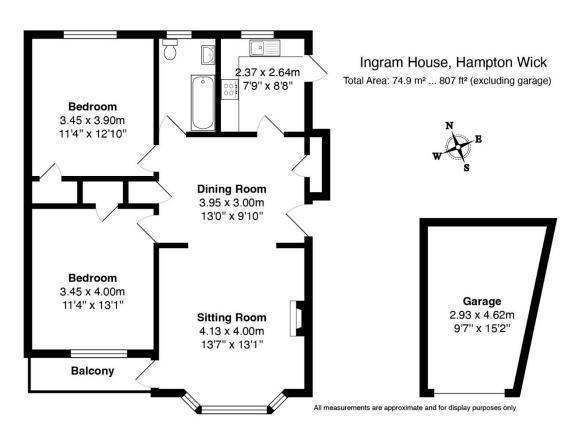

The well-presented accommodation briefly comprises: secure communal entrance, stairs and lift to first floor, private entrance hallway/dining room with two storage cupboards, attractive parquet flooring, a spacious living room with bay window, feature fireplace with gas fire, parquet flooring and door leading to a private balcony overlooking Royal Paddocks Allotments and Royal Bushy Park. There are two good sized double bedrooms with built in wardrobes and a well-appointed bathroom/w.c. with a white three-piece suite and Fired Earth tiles, and finally an attractive fitted kitchen with oak wall and base units with complementing work tops, integrated appliances and plumbing for a washing machine.

The property benefits from replacement double glazing and communal central heating and hot water and a share of freehold with a long lease (Starting from 1 January 2022 to 31 December 3021).

Externally Ingram House sits in communal gardens and this property benefits from a substantial single garage located to the rear of the property in a separate block. Resident's on-street parking is available.