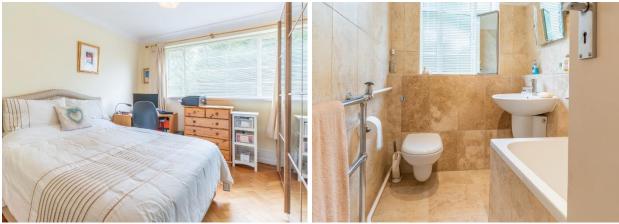

The well-presented accommodation briefly comprises: secure communal entrance, stairs and lift to first floor, private entrance hallway/dining room with two storage cupboards, attractive parquet flooring, a spacious living room with bay window, feature fireplace with gas fire, parquet flooring and door leading to a private balcony overlooking Royal Paddocks Allotments and Royal Bushy Park. There are two good sized double bedrooms with built in wardrobes and a well-appointed bathroom/w.c. with a white three-piece suite and Fired Earth tiles, and finally an attractive fitted kitchen with oak wall and base units with complementing work tops, integrated appliances and plumbing for a washing machine.