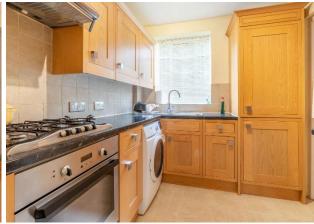

The well-presented accommodation briefly comprises: secure communal entrance, stairs and lift to first floor, private entrance hallway/dining room with two storage cupboards, attractive parquet flooring, a spacious living room with bay window, feature fireplace with gas fire, parquet flooring and door leading to a private balcony overlooking Royal Paddocks Allotments and Royal Bushy Park. There are two good sized double bedrooms with built in wardrobes and a well-appointed bathroom/w.c. with a white three-piece suite and Fired Earth tiles, and finally an attractive fitted kitchen with oak wall and base units with complementing work tops, integrated appliances and plumbing for a washing machine.