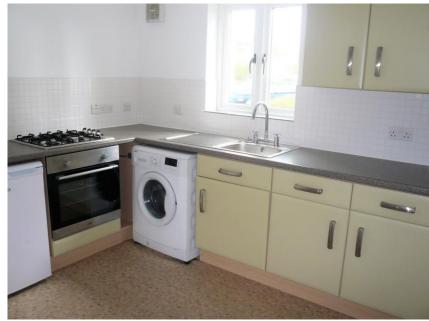

## **Gweal Pawl, Redruth, TR15**

An immaculate one double bedroom, open plan, ground floor, apartment in a purpose built development within easy reach of the town and local transport network. This apartment has been recently recarpeted and has had a new washing machine installed. There is a built in gas hob with integrated electric oven and a fridge/freezer. There is a well-appointed shower room with shower cubicle, pedestal wash hand basin, low level flush WC and ladder type towel rail. The separate double bedroom has wardrobes installed to one wall. The apartment is double glazed and has gas central heating. There are patio doors from the lounge area leading to a paved garden area. There is off road parking for one vehicle and private entry door. Minimum Income Applies. No Pets. No Smokers. Ideally suit a professional person or couple. Deposit £700. EPC C. Council Tax Band A.