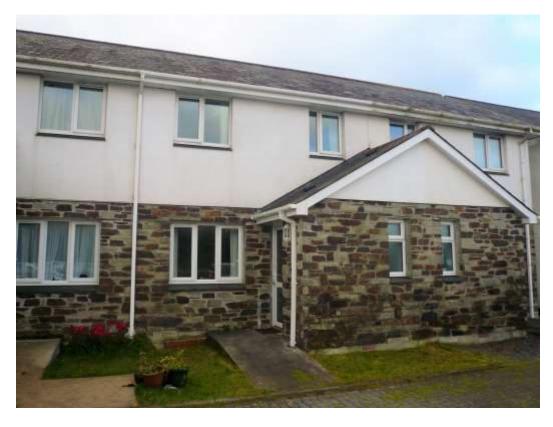

### 2 Hawkeys Mews, Lanner Hill, Redruth, TR15

**AVAILABLE FROM** 15TH **OCTOBER** 2021. Three Bedroom, mid-terraced house on the outskirts of Redruth. Good sized Lounge/Diner, Cloakroom/WC, Kitchen, Three Bedrooms and First Floor Bathroom. The property is double glazed and heated by night store heating. There is an enclosed garden to the rear with rear pedestrian access. There is allocated parking for one vehicle. EPC: C. Affordability criteria will apply. No smokers/students/sharers. This tenancy will be offered with an initial term of 12 months.

- THREE BEDROOMS
- NIGHT STORE HEATING
- ENCLOSED REAR GARDEN
- OUTSKIRTS OF TOWN

- NO SHARERS/STUDENTS/SMOKERS
- INITIAL 12 MONTH TERM
- ALLOCATED PARKING
- LONG TERM LET