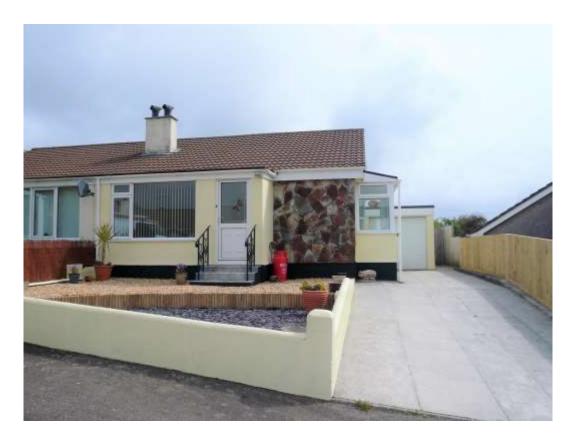

### 9 Penmayne Parc, Lanner, Redruth, TR16 5TN

Located in the popular village of Lanner - a Two Double Bedroom semi detached Bungalow which has just been refurbished including new floor coverings, redecoration and a new Shower Room/WC. The property is warmed by an Oil Fired combi Boiler housed in the garage and is double glazed. There is off road parking for several vehicles and a garage for storage with plumbing for a washing machine and space for a tumble dryer. The front garden is low maintenance with views towards countryside and the rear garden is laid to lawn and gravel and is fully enclosed. Available from 6th June 2021. No Pets. No Smokers. EPC E. Deposit £900.

- TWO DOUBLE BEDROOMS
- PARKING FOR SEVERAL VEHICLES
- OIL CENTRAL HEATING
- NO PETS NO SMOKERS

- NEWLY REFURBISHED
- GARDENS FRON TAND REAR
- AVAILABLE EARLY JUNE 2021
- VILLAGE LOCATION

£900 per month Deposit £900