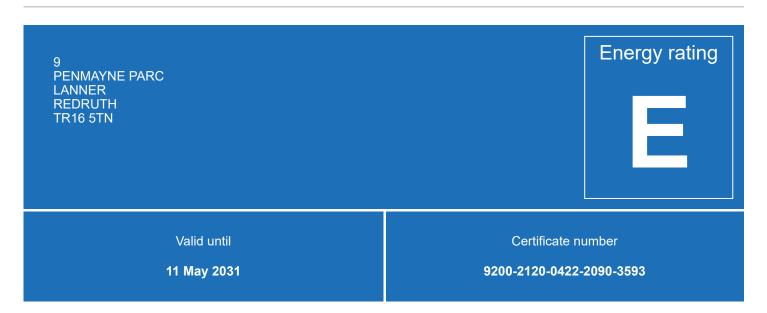

# **Energy performance certificate** (EPC)

#### **Property type**

Semi-detached bungalow

#### **Energy efficiency rating for this property**

This property's current energy rating is E. It has the potential to be C.

See how to improve this property's energy performance.