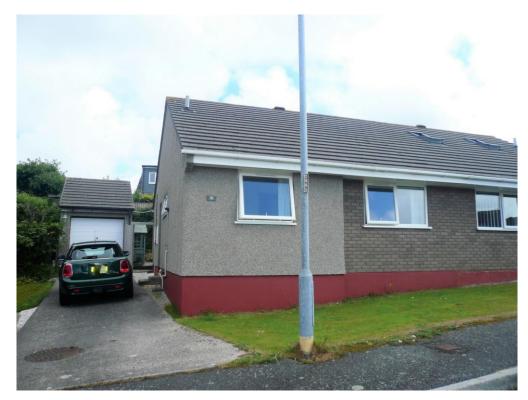

## 96 Roseland Gardens, Redruth, TR15 1PY

Two Bedroom Semi Detached Bungalow located in a popular residential area and would ideally suit a mature professional couple. There is a garage and driveway parking for two vehicles. The property is heated by Gas Central Heating and is double glazed. The Kitchen and Bathroom/WC have been recently refurbished to a modern standard. The accommodation comprises of: - Entrance Hall, Lounge/Diner, Kitchen, Bathroom/WC, One Double Bedroom with built in wardrobes and One Single Bedroom. There is an enclosed garden to the rear. This property is available for immediate occupation subject to references and minimum income requirement being satisfied. EPC: C. Deposit £895. Rent £895 pcm.

- TWO BEDROOMS
- AVAILABLE NOW!
- GARAGE AND DRIVEWAY
- REFURBISHED BATHROOM/WC
- SEMI-DETACHED BUNGALOW
- GAS CENTRAL HEATING
- REFURBISHED KITCHEN
- GARDEN TO REAR

£895 per month Deposit £895