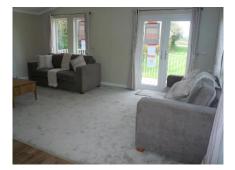

### SEMI OPEN PLAN LIVING AREA

25'5" x 18'11" (7.75m x 5.77m) A light and airy living area complete with lounge suite, units, dining table and chairs, vaulted ceiling, patio doors opening onto a deck area, built in storage cupboards kitchen area comprising of a range of eye level and base units with work surface over, sink with side drainer, built in hob, electric oven, dishwasher, washing machine and fridge/freezer. Double glazed windows to all sides and two radiators. Door to the side and Door to:-