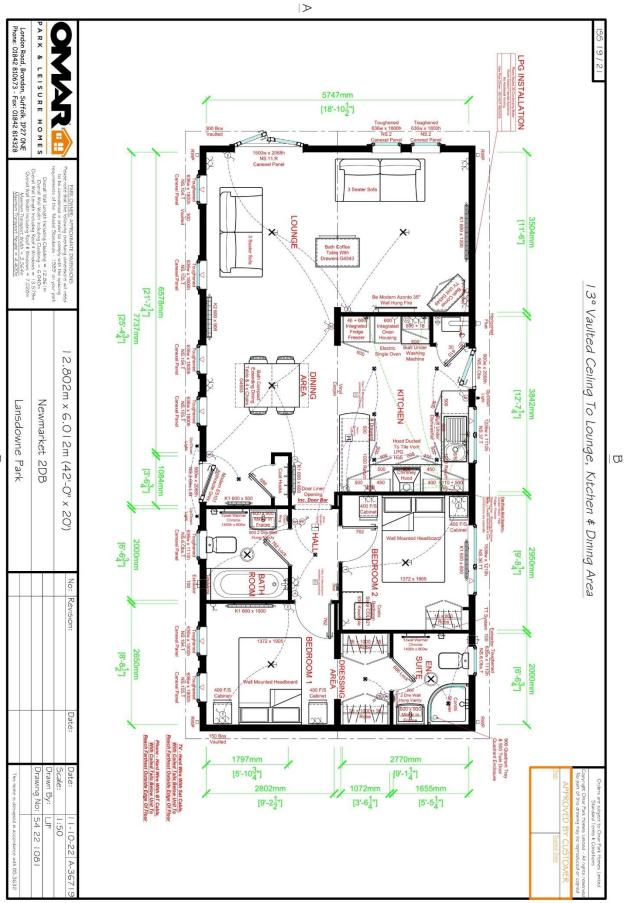

A Two bedroom (master ensuite) new Omar Newmarket park home measuring 42ft by 20ft set on a new residential park. Willowside Park is a quiet rural park home development in Wheal Rose in Cornwall, just off the A30, with a bus-stop nearby and only about 7 miles drive from Truro. Whilst close to Redruth for local shops and facilities, the park is within walking distance to a local bakery and farm shop and also a short drive to Porthtowan beach and Portreath Harbour on the coast. The park home come fully furnished and the accommodation comprises of: Semi-Open Plan Living Area, Hallway, Bathroom/WC, Master Double Bedroom with walk-in wardrobe and En Suite Shower/WC and a Second Double Bedroom with walk-in wardrobe. The home is heated by LPG central heating and the kitchen includes Hob, Electric Oven, Dishwasher, Washing Machine and Fridge/Freezer. There is parking for one vehicle and a garden landscaped for ease of maintenance.

### SEMI OPEN PLAN LIVING AREA

25'5" x 18'11" (7.75m x 5.77m) A light and airy living area complete with lounge suite, units, dining table and chairs, vaulted ceiling, patio doors opening onto a deck area, built in storage cupboards kitchen area comprising of a range of eye level and base units with work surface over, sink with side drainer, built in hob, electric oven, dishwasher, washing machine and fridge/freezer. Double glazed windows to all sides and two radiators. Door to the side and Door to:-

#### HALLWAY

There are doors to both bedrooms and the bathroom/wc.

#### MASTER BEDROOM

9'2" x 8'9" (2.79m x 2.67m)

A good size master bedroom complete with furniture. There are double glazed windows to one side, and doors to the dressing area which leads to the ensuite shower/wc. Radiator.

#### **DRESSING AREA**

6'7" x 3'6" (2.01m x 1.07m)

There are 2 built in wardrobes and a door to:-

## ENSUITE SHOWER/WC

6'7" x 5'5" (2.01m x 1.65m) There is a quadrant shower tray with

enclosure, close coupled WC and a pedestal mounted wash hand basin, double glazed window to the side and a chrome heated towel rail.

#### **BEDROOM TWO** 9'8" x 9'1" (2.95m x 2.77m)

A good size second double bedroom complete with furniture, double glazed window to the side, built in wardrobe and a radiator.

#### BATHROOM/WC

6'7" x 5'11" (2.01m x 1.80m)

Modern Suite consisting of a panel bath, close coupled WC, pedestal mounted wash hand basin, chrome heated towel rail and a double glazed window to the side.