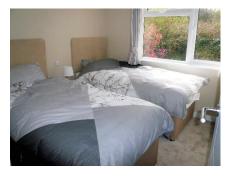

#### **BEDROOM TWO** 9'8" x 9'1" (2.95m x 2.77m)

A good size second double bedroom complete with furniture, double glazed window to the side, built in wardrobe and a radiator.