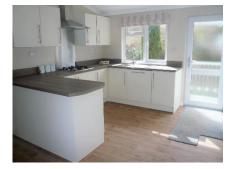

### SEMI OPEN PLAN LIVING AREA

25'5" x 18'11" (7.75m x 5.77m) A light and airy living area complete with lounge suite, units, dining table and chairs, vaulted ceiling, patio doors opening onto a deck area, built in storage cupboards kitchen area comprising of a range of eye level and base units with work surface over, sink with side drainer, built in hob, electric oven, dishwasher, washing machine and fridge/freezer. Double glazed windows to all sides and two radiators. Door to the side and Door to:-