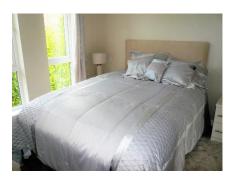

#### MASTER BEDROOM

9'2" x 8'9" (2.79m x 2.67m)

A good size master bedroom complete with furniture. There are double glazed windows to one side, and doors to the dressing area which leads to the ensuite shower/wc. Radiator.

#### **DRESSING AREA**

6'7" x 3'6" (2.01m x 1.07m)

There are 2 built in wardrobes and a door to:-