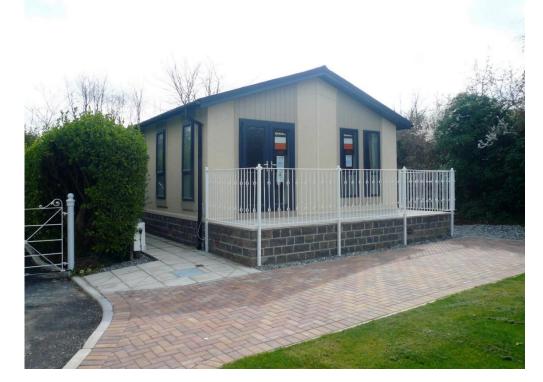

## *£230,000* Willowside Park, Lansdowne Park, Wheal Rose, TR16 5DD

- TWO BEDROOMS
- MASTER ENSUITE
- BRAND NEW PARK HOME
- FULL RESIDENTIAL
- OVER 50'S ONLY
- LPG CENTRAL HEATING
- FULLY FURNISHED
- INCLUDES APPLIANCES

A Two bedroom (master ensuite) new Omar Newmarket park home measuring 42ft by 20ft set on a new residential park. Willowside Park is a quiet rural park home development in Wheal Rose in Cornwall, just off the A30, with a bus-stop nearby and only about 7 miles drive from Truro. Whilst close to Redruth for local shops and facilities, the park is within walking distance to a local bakery and farm shop and also a short drive to Porthtowan beach and Portreath Harbour on the coast. The park home come fully furnished and the accommodation comprises of: Semi-Open Plan Living Area, Hallway, Bathroom/WC, Master Double Bedroom with walk-in wardrobe and En Suite Shower/WC and a Second Double Bedroom with walk-in wardrobe. The home is heated by LPG central heating and the kitchen includes Hob, Electric Oven, Dishwasher, Washing Machine and Fridge/Freezer. There is parking for one vehicle and a garden landscaped for ease of maintenance.