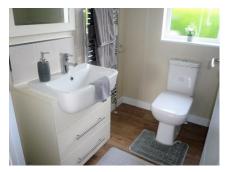

## ENSUITE SHOWER/WC

6'7" x 5'5" (2.01m x 1.65m) There is a quadrant shower tray with

enclosure, close coupled WC and a pedestal mounted wash hand basin, double glazed window to the side and a chrome heated towel rail.

#### BATHROOM/WC

6'7" x 5'11" (2.01m x 1.80m)

Modern Suite consisting of a panel bath, close coupled WC, pedestal mounted wash hand basin, chrome heated towel rail and a double glazed window to the side.