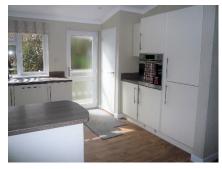

### SEMI OPEN PLAN LIVING AREA

25'5" x 18'11" (7.75m x 5.77m) A light and airy living area complete with lounge suite, units, dining table and chairs, vaulted ceiling, patio doors opening onto a deck area, built in storage cupboards kitchen area comprising of a range of eye level and base units with work surface over, sink with side drainer, built in hob, electric oven, dishwasher, washing machine and fridge/freezer. Double glazed windows to all sides and two radiators. Door to the side and Door to:-