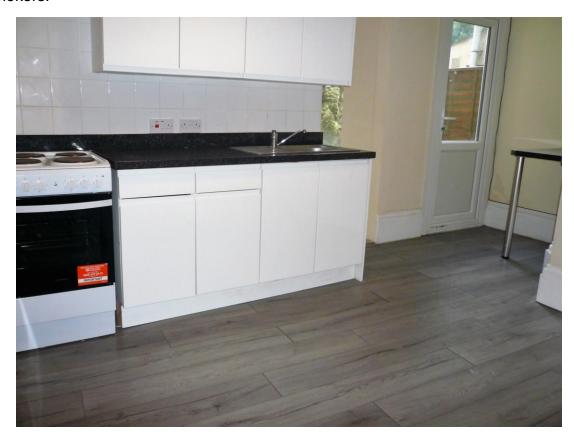

## West End, Redruth, TR15

A one bedroom ground floor flat situated centrally in Redruth town within easy reach of transport links and shopping facilities. The flat has been recently refurbished and is available for occupation immediately (subject to references). The accommodation comprises of One Double Bedroom, Lounge, Kitchen/Dining Room, Utility Area and a Shower Room/WC. The flat is double glazed and warmed by electric panel heaters. A Cooker and Washing machine are supplied. Deposit £650.00. EPC D. No Pets. No Smokers.

- ONE BED GROUND FLOOR FLAT
- KITCHEN/DINER
- SHOWER ROOM/WC
- CENTRAL LOCATION

- SEPARATE LOUNGE
- UTILITY AREA
- AVAILABLE NOW!
- RECENTLY REFURBISHED

£650 per month Deposit £650