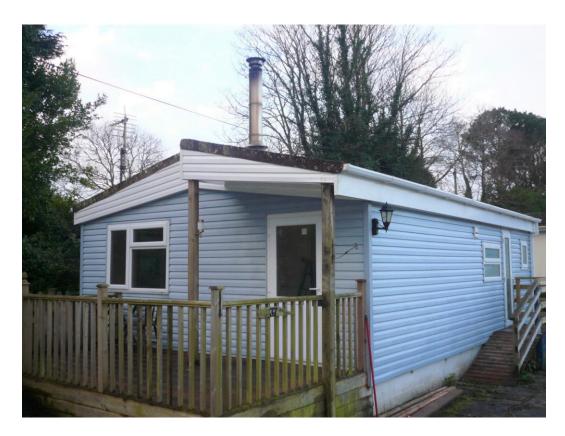

## 37 Lansdowne Park, Wheal Rose, Scorrier, TR16

A Two Bedroom park home on this ever popular residential site ideally suited to older occupants. The home consists of: - Lounge, Kitchen/Diner, Bathroom/WC, one Double Bedroom and one Single Bedroom. The home is double glazed and warmed by night store heating and a log burner. There is a garden with off road parking for one car. The home is available for immediate let subject to references. Two pets permitted. Deposit £700.

- TWO BEDROOM PARK HOME
- NIGHT STORE HEATING
- KITCHEN
- OVER 50'S ONLY

- LOG BURNER
- LOUNGE/DINER
- DOUBLE GLAZED
- AVAILABLE 1ST FEB 2023