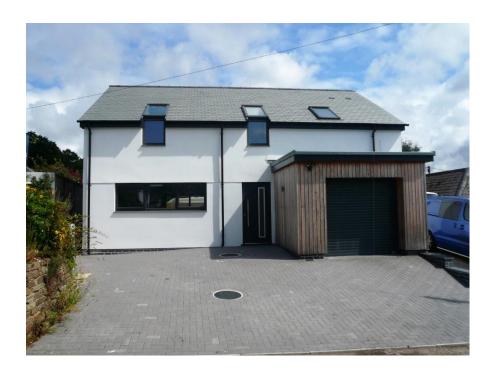

## Holywell Road, Playing Place, Truro, TR3 6EP

Brand New Four Double Bedroom Executive Home situated in a fantastic village location in Playing Place within easy reach of Truro and Falmouth. There is a large open plan family room with fully fitted kitchen with quartz work surfaces and sliding doors to the garden. There is a separate lounge also with sliding door to the garden. There is a downstairs cloakroom/WC, Entrance Hall and internal door to the garage. To the first floor there is a large master bedroom with ensuite shower room/WC, 2nd Bedroom with an ensuite shower room/WC, two further double bedrooms and a family bathroom/WC with walk in shower enclosure. The property is warmed by air source heat pump with underfloor heating downstairs and radiators upstairs. There is a garden to the rear and ample parking for several vehicles in addition to the garage. EPC: B. Deposit £1950.

- FOUR DOUBLE BEDROOMS
- AIR SOURCE HEAT PUMP
- TWO ENSUITE SHOWER ROOMS
- GARAGE AND PARKING

- BRAND NEW PROPERTY
- 8.0M X 8.5M FAMILY ROOM
- COUNCIL TAX BAND TBA
- SEPARATE LOUNGE

£1,950 per month Deposit £1950