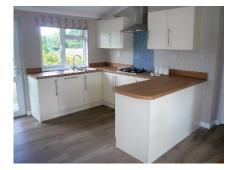

Two bedroom (master ensuite) Omar park homes measuring 42ft by 20ft set on a new residential park. Willowside Park is a quiet rural park home development in Wheal Rose in Cornwall, just off the A30, with a bus-stop nearby and only about 7 miles drive from Truro. Whilst close to Redruth for local shops and facilities, the park is within walking distance to a local bakery and farm shop and also a short drive to Porthtowan beach and Portreath Harbour on the coast. The park homes come fully furnished and the accommodation comprises of: Living Area, Hallway, Bathroom/WC, Master Double Bedroom with walk-in wardrobe and En Suite Shower/WC and a Second Double Bedroom. The homes are heated by LPG central heating and the kitchen includes Hob, Electric Oven, Dishwasher, Washing Machine and Fridge/Freezer. There is parking for up to two vehicles and a garden landscaped for ease of maintenance.