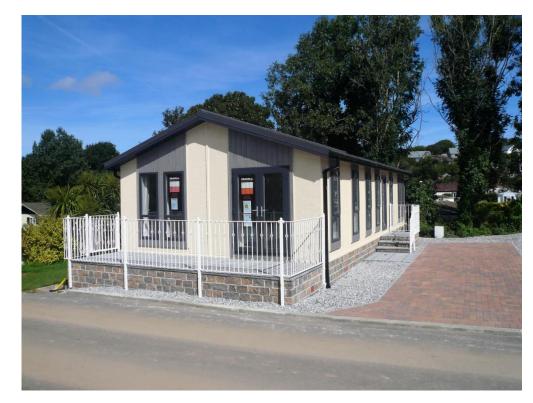

## ferguson young YOUR LOCAL INDEPENDENT ESTATE AGENTS

£230,000

Willowside Park, Lansdowne Park, Wheal Rose, TR16 5DD

- TWO BEDROOMS
- MASTER ENSUITE
- BRAND NEW PARK HOME
- FULL RESIDENTIAL
- OVER 50'S ONLY
- LPG CENTRAL HEATING
- FULLY FURNISHED
- INCLUDES APPLIANCES

Two bedroom (master ensuite) Omar park homes measuring 42ft by 20ft set on a new residential park. Willowside Park is a quiet rural park home development in Wheal Rose in Cornwall, just off the A30, with a bus-stop nearby and only about 7 miles drive from Truro. Whilst close to Redruth for local shops and facilities, the park is within walking distance to a local bakery and farm shop and also a short drive to Porthtowan beach and Portreath Harbour on the coast. The park homes come fully furnished and the accommodation comprises of: Living Area, Hallway, Bathroom/WC, Master Double Bedroom with walk-in wardrobe and En Suite Shower/WC and a Second Double Bedroom. The homes are heated by LPG central heating and the kitchen includes Hob, Electric Oven, Dishwasher, Washing Machine and Fridge/Freezer. There is parking for up to two vehicles and a garden landscaped for ease of maintenance.