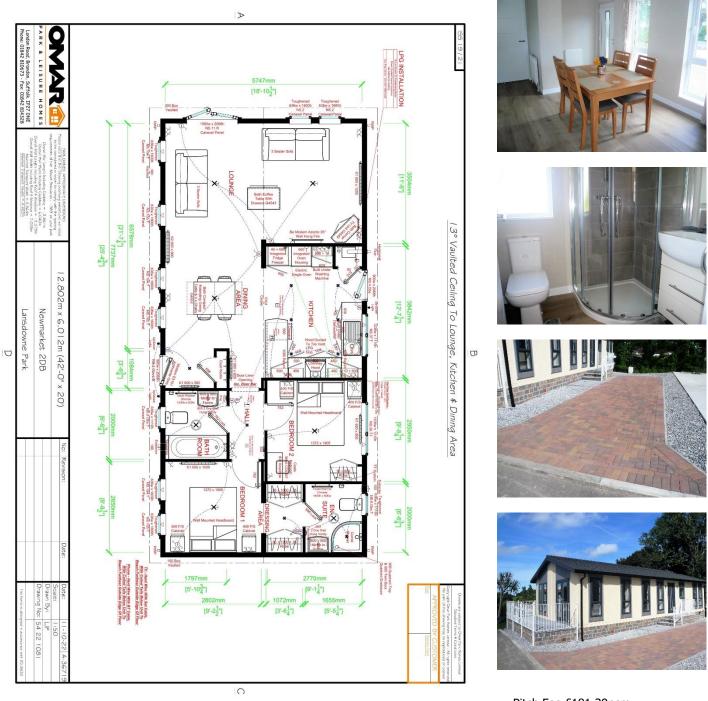

Two bedroom (master ensuite) Omar park homes measuring 42ft by 20ft set on a new residential park. Willowside Park is a quiet rural park home development in Wheal Rose in Cornwall, just off the A30, with a bus-stop nearby and only about 7 miles drive from Truro. Whilst close to Redruth for local shops and facilities, the park is within walking distance to a local bakery and farm shop and also a short drive to Porthtowan beach and Portreath Harbour on the coast. The park homes come fully furnished and the accommodation comprises of: Living Area, Hallway, Bathroom/WC, Master Double Bedroom with walk-in wardrobe and En Suite Shower/WC and a Second Double Bedroom. The homes are heated by LPG central heating and the kitchen includes Hob, Electric Oven, Dishwasher, Washing Machine and Fridge/Freezer. There is parking for up to two vehicles and a garden landscaped for ease of maintenance.

Demand is expected to be very high and an early viewing of the site and plot reservation is highly recommended. All photographs are for illustration purposes only as model and specifications may be subject to change

## Willowside Park, Lansdowne Park, Wheal Rose, TR16 5DD

Pitch Fee £181.39pcm Water £9.69pcm Sewerage £9.31pcm

General: While we endeavour to make our sales particulars fair, accurate and reliable, they are only a general guide to the property and, accordingly, if there is any point which is of particular importance to you, please contact the office and we will be pleased to check the position for you, especially if you are contemplating travelling some distance to view the property. Measurements: These approximate or you especially if you are contemplating travelling some distance to view the property. Measurements: These approximate equipment or appliances in this property, accordingly we strongly advise prospective buyers to commission their own survey or service reports before finalizing their offer to purchase. THESE PARTICULARS ARE ISSUED IN GOOD FAITH BUT DO NOT CONSTITUTE REPRESENTATIONS OF FACT OR FORM PART OF ANY OFFER OR CONTRACT. THE MATTERS REFERRED TO IN THESE PARTICULARS SHOULD BE INDEPENDENTLY VERTIFIED BY PROSPECTIVE BUYERS OR TENANTS. NEITHER FERGUSON YOUNG NOR ANY OF ITS EMPLOYEES OR AGENTS HAS ANY AUTHORITY TO MAKE OR GIVE ANY REPRESENTATION OR WARRANTY WHATEVER IN RELATION TO THIS PROPERTY.