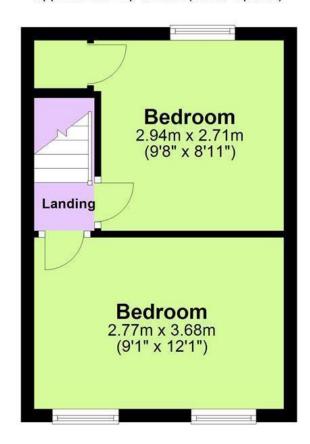

# **FIRST FLOOR**

#### **LANDING**

There is a small landing area with doors to both bedrooms

#### **BEDROOM ONE**

10'8" x 8'8" (3.25m x 2.64m)

There are two double glazed windows to the front and an electric radiator.

#### **BEDROOM TWO**

9'7" x 8'11" (2.92m x 2.72m)

There is a double glazed window to the rear, built in wardrobe cupboard and an electric radiator.

# **Ground Floor**

Approx. 28.0 sq. metres (301.4 sq. feet)

First Floor
Approx. 21.8 sq. metres (235.1 sq. feet)

Total area: approx. 49.8 sq. metres (536.5 sq. feet)