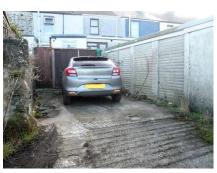

### **OFF ROAD PARKING**

There is off road parking for one vehicle accessed by a service lane.