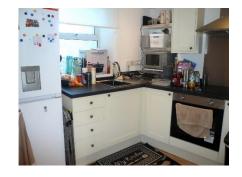

#### **KITCHEN**

9'3" x 7'7" (2.82m x 2.31m)

A modern kitchen with a range of eye level and base units with work surface over, inset stainless steel sink with side drainer, inset electric hob with built in electric oven below, space for upright fridge freezer, Double glazed window to the rear and stairs rising to the first floor. Door to:-