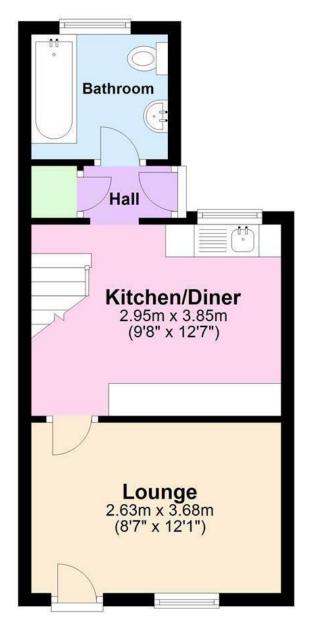

# Paulls Row, Redruth, TR15 1NG

There is a UPVC front door opening to:-

#### **ENTRANCE VESTIBULE**

Provision for coat hanging and a door to:-

#### LOUNGE

12'2" x 11'2" (3.71m x 3.40m)

There is a feature fireplace with inset electric stove, two electric radiators, under stairs storage cupboard, double glazed window to the front and a door to:-

#### **KITCHEN**

9'3" x 7'7" (2.82m x 2.31m)

A modern kitchen with a range of eye level and base units with work surface over, inset stainless steel sink with side drainer, inset electric hob with built in electric oven below, space for upright fridge freezer, Double glazed window to the rear and stairs rising to the first floor. Door to:-

#### **REAR HALL**

There is a door to the rear garden, bathroom/wc and a built in cupboard with space and plumbing for a washing machine.

## **BATHROOM/WC**

A modern suite comprising of a panel bath with electric shower over, close couple EC and a pedestal mounted wash hand basin, electric towel rail and a double glazed window to the rear.

# **Ground Floor**

Approx. 28.0 sq. metres (301.4 sq. feet)

First Floor
Approx. 21.8 sq. metres (235.1 sq. feet)

Total area: approx. 49.8 sq. metres (536.5 sq. feet)