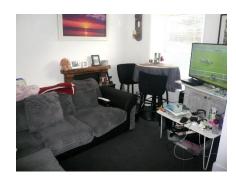

#### LOUNGE

12'2" x 11'2" (3.71m x 3.40m)

There is a feature fireplace with inset electric stove, two electric radiators, under stairs storage cupboard, double glazed window to the front and a door to:-