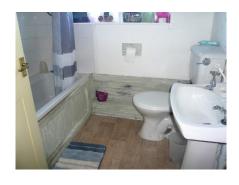

## **BATHROOM/WC**

A modern suite comprising of a panel bath with electric shower over, close couple EC and a pedestal mounted wash hand basin, electric towel rail and a double glazed window to the rear.