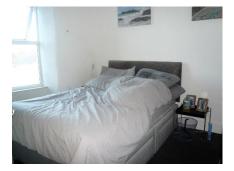

#### **BEDROOM ONE**

10'8" x 8'8" (3.25m x 2.64m)

There are two double glazed windows to the front and an electric radiator.

#### **BEDROOM TWO**

9'7" x 8'11" (2.92m x 2.72m)

There is a double glazed window to the rear, built in wardrobe cupboard and an electric radiator.