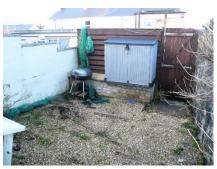

#### **REAR GARDEN**

Enclosed by fencing and walling and laid to gravel for ease of maintenance with a gate leading to:-