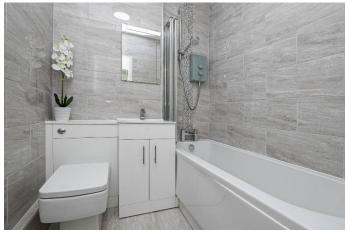

#### **Interior**

Guys Retreat has a secure entry system with stairs to the first floor entrance. The accommodation consists of a spacious lounge/sleeping area with wood effect flooring, double glazed window and electric heater and there is a doorway to the kitchen. This has been fitted with a range of modern base and wall mounted units with contrasting worktops, and space for appliances and storage. The bathroom is similarly modern with a white suite and contrasting tiling.