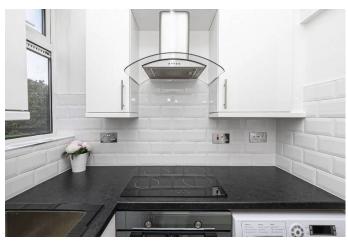

#### **Interior**

Guys Retreat has a secure entry system with stairs to the first floor entrance. The accommodation consists of a spacious lounge/sleeping area with wood effect flooring, double glazed window and electric heater and there is a doorway to the kitchen. This has been fitted with a range of modern base and wall mounted units with contrasting worktops, and space for appliances and storage. The bathroom is similarly modern with a white suite and contrasting tiling.