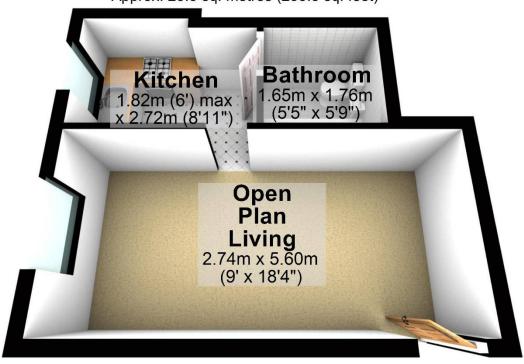

### Agents note

The information we have been given is that the lease presently has 89 years remaining, and the service charge and ground rent payable amount to £40.20 per month.

Total area: approx. 23.5 sq. metres (253.3 sq. feet)

## **First Floor**

Approx. 23.5 sq. metres (253.3 sq. feet)

Total area: approx. 23.5 sq. metres (253.3 sq. feet)

Whilst every care is taken to ensure the accuracy of these details no responsibility for errors or misdescription can be accepted nor is any guarantee offered in respect of the property. These particulars do not constitute any part of an offer or contract. Details Prepared on 7th November, 2022