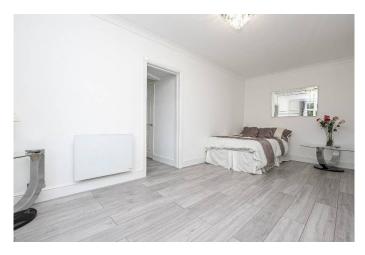

#### **Interior**

Guys Retreat has a secure entry system with stairs to the first floor entrance. The accommodation consists of a spacious lounge/sleeping area with wood effect flooring, double glazed window and electric heater and there is a doorway to the kitchen. This has been fitted with a range of modern base and wall mounted units with contrasting worktops, and space for appliances and storage. The bathroom is similarly modern with a white suite and contrasting tiling.