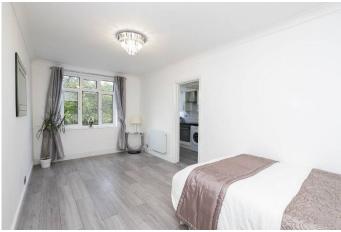

#### **Interior**

Guys Retreat has a secure entry system with stairs to the first floor entrance. The accommodation consists of a spacious lounge/sleeping area with wood effect flooring, double glazed window and electric heater and there is a doorway to the kitchen. This has been fitted with a range of modern base and wall mounted units with contrasting worktops, and space for appliances and storage. The bathroom is similarly modern with a white suite and contrasting tiling.