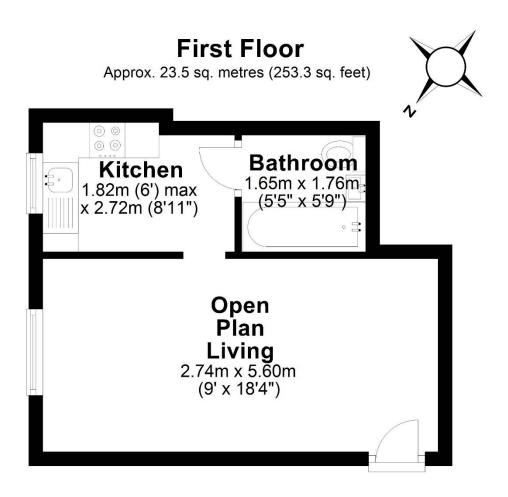

### Agents note

The information we have been given is that the lease presently has 89 years remaining, and the service charge and ground rent payable amount to £40.20 per month.

Total area: approx. 23.5 sq. metres (253.3 sq. feet)

## **First Floor**

Approx. 23.5 sq. metres (253.3 sq. feet)

Total area: approx. 23.5 sq. metres (253.3 sq. feet)

Whilst every care is taken to ensure the accuracy of these details no responsibility for errors or misdescription can be accepted nor is any guarantee offered in respect of the property. These particulars do not constitute any part of an offer or contract. Details Prepared on 7th November, 2022