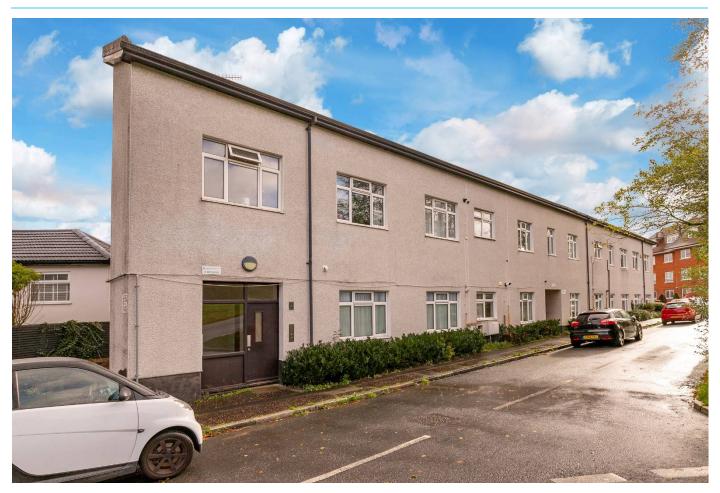

#### Location

North End is a delightful location, facing Roebuck Green, which is part of the wider Epping Forest, but well placed for access to the trendy shops, cafes and restaurants in Queens Road in Buckhurst Hill, and also the more traditional Loughton High Road. The Central Line gives easy access to the City, Canary Wharf and West End, and for road users, the M25, M11 and routes into London are conveniently close by. With Buckhurst Hill being surrounded by Epping Forest, there are plenty of leisure pursuits on hand.

#### **Exterior**

The block is surrounded by Epping Forest, so plenty of green space to enjoy, and there is unrestricted street parking in the area.