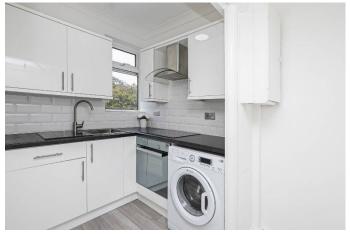

#### **Interior**

Guys Retreat has a secure entry system with stairs to the first floor entrance. The accommodation consists of a spacious lounge/sleeping area with wood effect flooring, double glazed window and electric heater and there is a doorway to the kitchen. This has been fitted with a range of modern base and wall mounted units with contrasting worktops, and space for appliances and storage. The bathroom is similarly modern with a white suite and contrasting tiling.