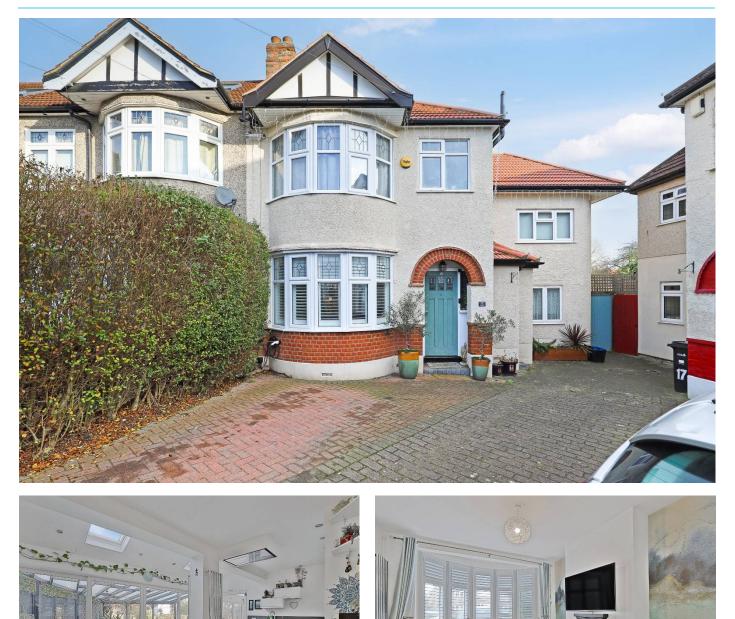

## PARKWAY, WOODFORD GREEN

# Farr O'Neil RESIDENTIAL ESTATE AGENTS

Wonderfully spacious four bedroom family home | Contemporary open plan living area | Kitchen with integrated appliances | Family bathroom and ground floor shower room | Great size family garden | Games room / gym | Off street parking with EV Charging Point | Woodford Station and shops nearby | Part furnished (landlord is flexible) | EPC D / Council tax band E

£3,000 per month

Available mid March - a beautifully presented four bedroom family home. The spacious open plan style accommodation features lounge, sitting area and a contemporary kitchen with integrated appliances including a dishwasher, washing machine and tumble dryer. There is also a separate dining room and office/playroom. There is a great size garden and property is in an excellent location being within a short walk of Woodford Central Line Station.

### Exterior

The front garden is block paved providing off street parking along with an EV charging point. The block paving extends to the shared side entrance which leads to a superb rear garden which is great space for all the family. The extensive decked area is ideal for entertaining and there is a children's play area and also an outbuilding which could be a games room, gym or work space. There is also a further shed/garage for further garden storage.