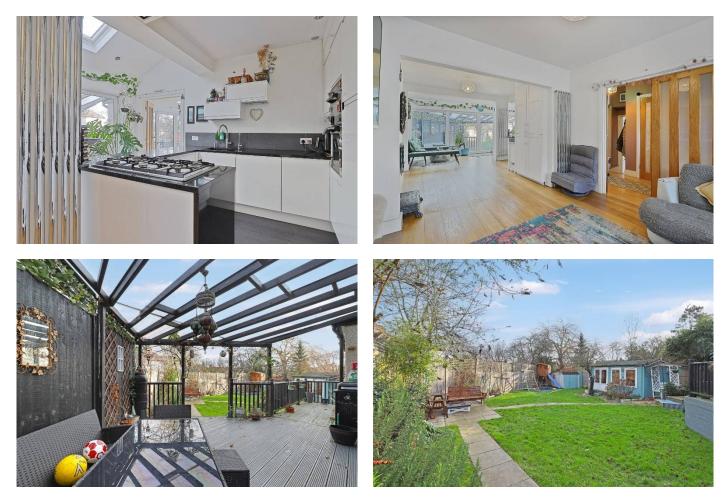

### Interior

There is a central entrance hall, a modern guest cloakroom with a shower. The spacious open plan style accommodation will be sure to provide the 'hub of family living' with attractive lounge and sitting areas. The contemporary open style kitchen has integrated appliances and plenty of storage. The sitting area has a raised ceiling with skylights and double sets of patio doors making this a bright and relaxing place to enjoy the views of the garden. There is a separate dining room with patio doors to two aspects leading onto the garden. A further separate room is currently used as a study, but could also be a guest bedroom. To the first floor there are four good size bedrooms, two with fitted wardrobes and a modern family bathroom with a white suite.

### Exterior

The front garden is block paved providing off street parking along with an EV charging point. The block paving extends to the shared side entrance which leads to a superb rear garden which is great space for all the family. The extensive decked area is ideal for entertaining and there is a children's play area and also an outbuilding which could be a games room, gym or work space. There is also a further shed/garage for further garden storage.