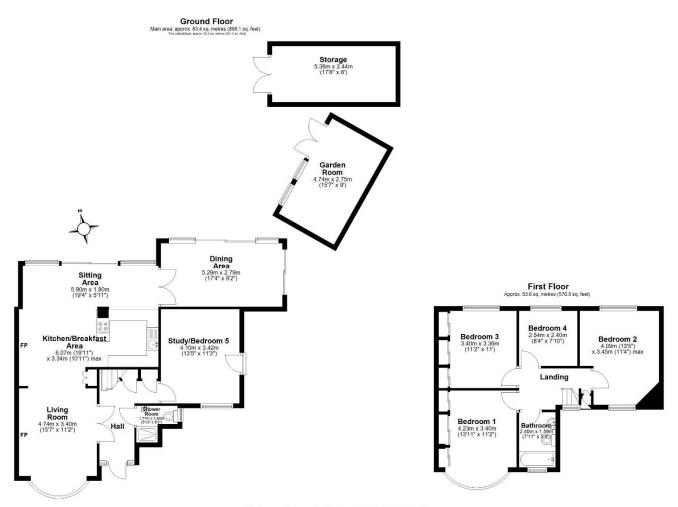

### Interior

There is a central entrance hall, a modern guest cloakroom with a shower. The spacious open plan style accommodation will be sure to provide the 'hub of family living' with attractive lounge and sitting areas. The contemporary open style kitchen has integrated appliances and plenty of storage. The sitting area has a raised ceiling with skylights and double sets of patio doors making this a bright and relaxing place to enjoy the views of the garden. There is a separate dining room with patio doors to two aspects leading onto the garden. A further separate room is currently used as a study, but could also be a guest bedroom. To the first floor there are four good size bedrooms, two with fitted wardrobes and a modern family bathroom with a white suite.

### Exterior

The front garden is block paved providing off street parking along with an EV charging point. The block paving extends to the shared side entrance which leads to a superb rear garden which is great space for all the family. The extensive decked area is ideal for entertaining and there is a children's play area and also an outbuilding which could be a games room, gym or work space. There is also a further shed/garage for further garden storage.

Main area: Approx. 137.0 sq. metres (1474.6 sq. feet) Plus outbuildings, approx. 26.2 sq. metres (281.5 sq. feet)

Total area: approx. 163.1 sq. metres (1756.1 sq. feet)

Whilst every care is taken to ensure the accuracy of these details no responsibility for errors or misdescription can be accepted nor is any guarantee offered in respect of the property. These particulars do not constitute any part of an offer or contract. Details Prepared on 20th January, 2025