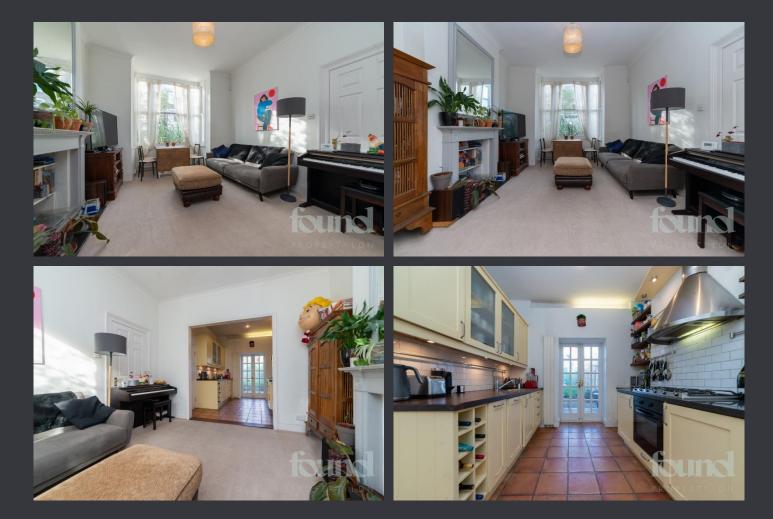

## £3,250 per month Romilly Road, Islington, N4

- Four Bedroom Terrace
- Great location

- Large Garden
- Exposed fire places & charm!

#found A charming four bedroom terraced house with private garden, split over three floors, with exceptional features including exposed fireplaces, French doors, & original ceiling coving. Heaps of character.