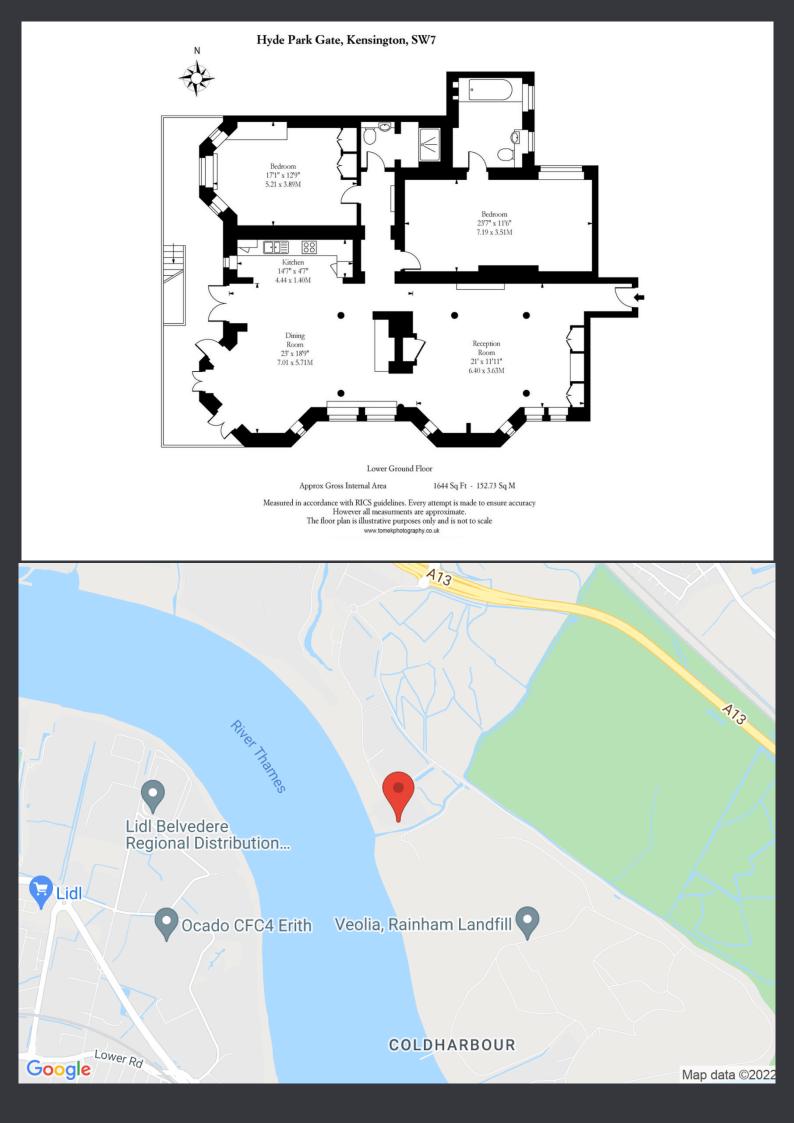

## £1,000 per week Hyde Park Gate, Knightsbridge, SW7



- Very spacious apartment
- Concierge

- Outside space
- Desirable Location

#found A truly stunning apartment located in one of the most desired locations of London. Hyde Park Gate is conveniently situated between Kensington High street & Gloucester Road station, with Hyde Park itself literally on your doorstep.

#foundWhereYouBelong

## Hyde Park Gate, Knightsbridge, SW7



































## VIEWING BY APPOINTMENT WITH AGENTS FOUND PROPERTY LONDON 20, 22 Wenlock Road,Hoxton,London,N1 7GU T: 0208 067 3946 E: tony@foundpropertyldn.co W: www.foundpropertyldn.com

General: While we endeavour to make our sales particulars fair, accurate and reliable, they are only a general guide to the property and, accordingly, if there is any point which is of particular importance to you, please contact the office and we will be pleased to check the position for you, especially if you are contemplating travelling some distance to view the property.

Measurements: These approximate room sizes are only intended as general guidance. You must verify the dimensions carefully before ordering carpets or any built-in furniture. Services: Please note we have not tested the services or any of the eq