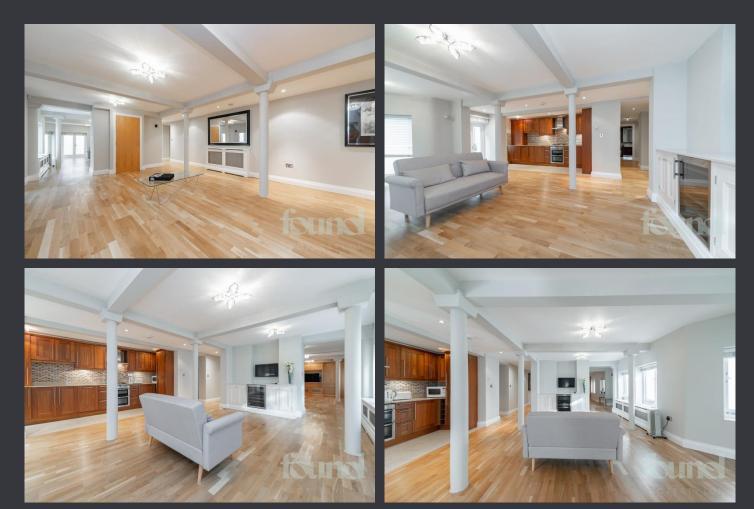

## £1,000 per week Hyde Park Gate, Knightsbridge, SW7

- Very spacious apartment
- Concierge

- Outside space
- Desirable Location

#found A truly stunning apartment located in one of the most desired locations of London. Hyde Park Gate is conveniently situated between Kensington High street & Gloucester Road station, with Hyde Park itself literally on your doorstep.