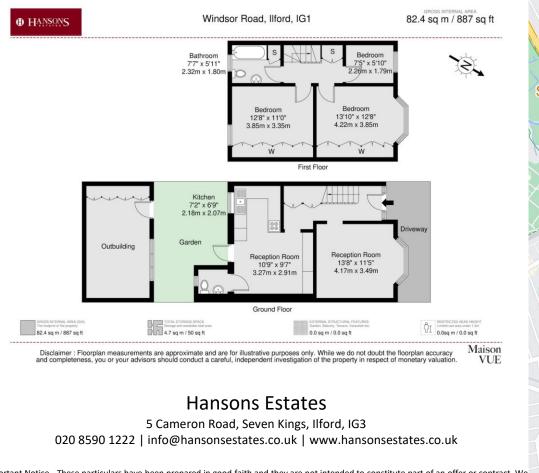

## 3 bedroom 1 bathroom Guide Price £450,000 | Freehold

GUIDE PRICE £450k to £500K Hansons Estates are pleased to present this three bedroom mid-terraced property, located in a popular residental street. Perfrct scope to improve and exyend both into the loft space and to the rear, subject to planning permission. Suitaued only0.5 mile from both Ilford overground station and Ilford Town centre, this property is in an excellent location. There is also easy access to the A12 and Barking Underground Station, making this a perfect choice for commuters. Locally, Loxford School serves the 3 to 18 year old age group and has an outstanding rating. Please call Hansons Estates to arrnage a viewing on 0208 590 1222 or email us at leads@hansonsestates.co.uk.