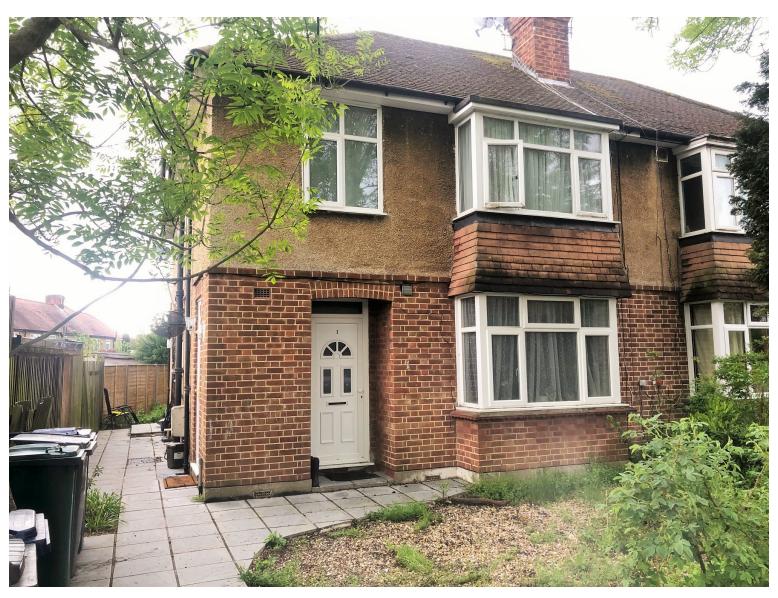

## £365,000 Windsor Road, Barnet, EN5

Home & Away are pleased to offer this purpose built ground floor maisonette with own share of rear garden, located in the 'Ducks Island' area of Barnet and being offered with a long lease of 170 years.

# Windsor Road, Barnet, EN5