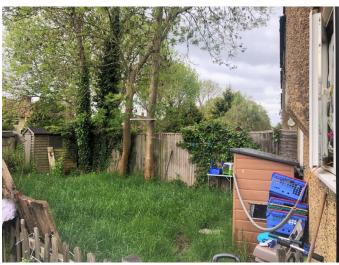

|                         | 77        |
| (55-68)                                     |                         |           |
| (39-54)                                     | 45                      |           |
| (21-38)                                     |                         |           |
| (1-20) <b>G</b>                             |                         |           |
| Not energy efficient - higher running costs |                         |           |
| England, Scotland & Wales                   | EU Directive 2002/91/EC |           |

Separate WC Low flush WC, window to side

## Bedroom 1

*11'7" x 10'5" (3.53m x 3.18m)* Window to rear

#### **Bedroom 2**

10'6" at max x 7'4" (3.20m x 2.24m) Built in cupboard, window to rear

## Own section of rear garden







**Directions** Location



#### VIEWING BY APPOINTMENT WITH AGENTS HOME AND AWAY ESTATES

13 Station Parade, Cockfosters Road, London, EN4 0DL T: 0208 371 2999 E: info@homeandawayestates.com W: www.homeandawayestates.com

General: While we endeavour to make our sales particulars fair, accurate and reliable, they are only a general guide to the property and, accordingly, if there is any point which is of particular importance to you, please contact the office and we will be pleased to check the position for you, especially if you are contemplating travelling some distance to view the property. Measurements: These approximate room sizes are only intended as general guidance. You must verify the dimensions carefully before ordering carpets or any built-in furniture.

Services: Please note w