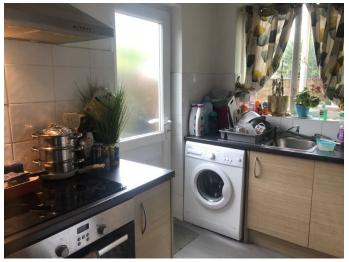

## **Kitchen**

## 9'6" x 6'9" (2.90m x 2.06m)

Part tiled walls, fitted wall and base units with worktop surfaces, single bowl stainless steel sink unit, under oven, ceramic hob with extractor hood above, plumbed for washing machine, window overlooking rear, dor to side/rear