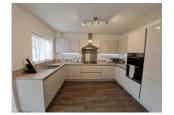

## Jones Hill, Hampton Heights, PE7

| Entrance hall<br>Cloakroom             | Light painted walls and ceiling. Stairs to first landing. Laminate flooring. Doors to:<br>Fitted two-piece suite consist of closed coupled WC and wash hand basin with mixer tap. |
|----------------------------------------|-----------------------------------------------------------------------------------------------------------------------------------------------------------------------------------|
| Lounge                                 | Laminate flooring, heated towel rail. Obscure Upvc double glazed window to front.<br><i>16'9" x 10'7" (5.11m x 3.23m)</i> Smooth ceiling. Bay Upvc double glazed window to front. |
| Lounge                                 | Two ceiling roses. Television point to side wall, ideal for wall mounted TV. Single radiator.                                                                                     |
| Kitchen                                | 18'1" x 12'0" (5.51m x 3.66m) Fully fitted modern glossy grey units, complementary work surface, integral, fridge/freezer, washing machine and dishwasher. Five ring gas hob,     |
|                                        | extractor fan over. One and quarter drainer with mixer tap over.                                                                                                                  |
| Dining area                            | 10'7" x 8'7" (3.23m x 2.62m) Stylish and modern living space with Velux windows to ceiling,                                                                                       |
|                                        | laminate flooring. French double doors to rear garden.                                                                                                                            |
| First floor                            | Smooth ceiling. Built-in storage cupboard.                                                                                                                                        |
| Master bedroom                         | 12'5" x 10'0" (3.78m x 3.05m) Smooth ceiling. Single radiator. Upvc double glazed window                                                                                          |
| For Cosite to manter                   | to rear. Wall TV ariel point. Door to:                                                                                                                                            |
| En-Suite to master                     | Fitted three-piece double shower cubicle, closed coupled WC and wash hand basin. Heated towel rail. Obscure Upvc double glazed window to rear.                                    |
| Drossing room (walking                 | $8'4'' \times 6'6'' (2.54m \times 1.98m)$ Shelved and hanging rail. Upvc double glazed window to side.                                                                            |
| wardrobe                               |                                                                                                                                                                                   |
| Bedroom three                          | 12'7" x 10'7" (3.84m x 3.23m) Smooth ceiling. Single radiator. Upvc double glazed window                                                                                          |
| Bearboin three                         | to front.                                                                                                                                                                         |
| Family bathroom                        | Fitted three-piece suite consist of panelled bath, closed coupled WC and wash hand basin,                                                                                         |
|                                        | electric shaver point. Obscure Upvc double glazed window to front.                                                                                                                |
| Second floor                           | Airing cupboard house the hot tank and boiler.                                                                                                                                    |
| Bedroom two                            | 14'5" x 10'7" (4.39m x 3.23m) Smooth ceiling. Single radiator. Dorma Upvc double glazed                                                                                           |
|                                        | window to front.                                                                                                                                                                  |
| Bedroom four                           | 10'7" x 7'7" (3.23m x 2.31m) Smooth ceiling. Single radiator. Dorma Upvc double glazed                                                                                            |
|                                        | window to rear.                                                                                                                                                                   |
| Guest shower room                      | Three-piece suite with double shower cubicle. Wash hand basin and closed coupled WC.                                                                                              |
|                                        | Obscure Upvc double glazed window to rear.                                                                                                                                        |
| Rear garden                            | Low maintenance paved with gate to front and access door to                                                                                                                       |
| Single garage                          | Driveway to single garage with up and over door.                                                                                                                                  |
| Original builder image<br>View Infront |                                                                                                                                                                                   |