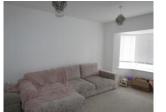

## Jones Hill, Hampton Heights, PE7

| Entrance hall<br>Cloakroom             | Light painted walls and ceiling. Stairs to first landing. Laminate flooring. Doors to:<br>Fitted two-piece suite consist of closed coupled WC and wash hand basin with mixer tap. |
|----------------------------------------|-----------------------------------------------------------------------------------------------------------------------------------------------------------------------------------|
| Lounge                                 | Laminate flooring, heated towel rail. Obscure Upvc double glazed window to front.<br><i>16'9" x 10'7" (5.11m x 3.23m)</i> Smooth ceiling. Bay Upvc double glazed window to front. |
| Lounge                                 | Two ceiling roses. Television point to side wall, ideal for wall mounted TV. Single radiator.                                                                                     |
| Kitchen                                | 18'1" x 12'0" (5.51m x 3.66m) Fully fitted modern glossy grey units, complementary work surface, integral, fridge/freezer, washing machine and dishwasher. Five ring gas hob,     |
|                                        | extractor fan over. One and quarter drainer with mixer tap over.                                                                                                                  |
| Dining area                            | 10'7" x 8'7" (3.23m x 2.62m) Stylish and modern living space with Velux windows to ceiling,                                                                                       |
|                                        | laminate flooring. French double doors to rear garden.                                                                                                                            |
| First floor                            | Smooth ceiling. Built-in storage cupboard.                                                                                                                                        |
| Master bedroom                         | 12'5" x 10'0" (3.78m x 3.05m) Smooth ceiling. Single radiator. Upvc double glazed window                                                                                          |
| For Cosite to manter                   | to rear. Wall TV ariel point. Door to:                                                                                                                                            |
| En-Suite to master                     | Fitted three-piece double shower cubicle, closed coupled WC and wash hand basin. Heated towel rail. Obscure Upvc double glazed window to rear.                                    |
| Drossing room (walking                 | $8'4'' \times 6'6'' (2.54m \times 1.98m)$ Shelved and hanging rail. Upvc double glazed window to side.                                                                            |
| wardrobe                               |                                                                                                                                                                                   |
| Bedroom three                          | 12'7" x 10'7" (3.84m x 3.23m) Smooth ceiling. Single radiator. Upvc double glazed window                                                                                          |
| Bearboin three                         | to front.                                                                                                                                                                         |
| Family bathroom                        | Fitted three-piece suite consist of panelled bath, closed coupled WC and wash hand basin,                                                                                         |
|                                        | electric shaver point. Obscure Upvc double glazed window to front.                                                                                                                |
| Second floor                           | Airing cupboard house the hot tank and boiler.                                                                                                                                    |
| Bedroom two                            | 14'5" x 10'7" (4.39m x 3.23m) Smooth ceiling. Single radiator. Dorma Upvc double glazed                                                                                           |
|                                        | window to front.                                                                                                                                                                  |
| Bedroom four                           | 10'7" x 7'7" (3.23m x 2.31m) Smooth ceiling. Single radiator. Dorma Upvc double glazed                                                                                            |
|                                        | window to rear.                                                                                                                                                                   |
| Guest shower room                      | Three-piece suite with double shower cubicle. Wash hand basin and closed coupled WC.                                                                                              |
|                                        | Obscure Upvc double glazed window to rear.                                                                                                                                        |
| Rear garden                            | Low maintenance paved with gate to front and access door to                                                                                                                       |
| Single garage                          | Driveway to single garage with up and over door.                                                                                                                                  |
| Original builder image<br>View Infront |                                                                                                                                                                                   |