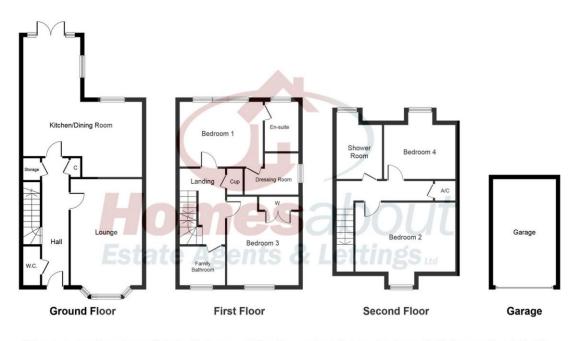

## Jones Hill, Hampton Heights, PE7

| Entrance hall<br>Cloakroom             | Light painted walls and ceiling. Stairs to first landing. Laminate flooring. Doors to:<br>Fitted two-piece suite consist of closed coupled WC and wash hand basin with mixer tap. |
|----------------------------------------|-----------------------------------------------------------------------------------------------------------------------------------------------------------------------------------|
| Lounge                                 | Laminate flooring, heated towel rail. Obscure Upvc double glazed window to front.<br><i>16'9" x 10'7" (5.11m x 3.23m)</i> Smooth ceiling. Bay Upvc double glazed window to front. |
| Lounge                                 | Two ceiling roses. Television point to side wall, ideal for wall mounted TV. Single radiator.                                                                                     |
| Kitchen                                | 18'1" x 12'0" (5.51m x 3.66m) Fully fitted modern glossy grey units, complementary work surface, integral, fridge/freezer, washing machine and dishwasher. Five ring gas hob,     |
|                                        | extractor fan over. One and quarter drainer with mixer tap over.                                                                                                                  |
| Dining area                            | 10'7" x 8'7" (3.23m x 2.62m) Stylish and modern living space with Velux windows to ceiling,                                                                                       |
|                                        | laminate flooring. French double doors to rear garden.                                                                                                                            |
| First floor                            | Smooth ceiling. Built-in storage cupboard.                                                                                                                                        |
| Master bedroom                         | 12'5" x 10'0" (3.78m x 3.05m) Smooth ceiling. Single radiator. Upvc double glazed window                                                                                          |
| For Cosite to manter                   | to rear. Wall TV ariel point. Door to:                                                                                                                                            |
| En-Suite to master                     | Fitted three-piece double shower cubicle, closed coupled WC and wash hand basin. Heated towel rail. Obscure Upvc double glazed window to rear.                                    |
| Drossing room (walking                 | $8'4'' \times 6'6'' (2.54m \times 1.98m)$ Shelved and hanging rail. Upvc double glazed window to side.                                                                            |
| wardrobe                               |                                                                                                                                                                                   |
| Bedroom three                          | 12'7" x 10'7" (3.84m x 3.23m) Smooth ceiling. Single radiator. Upvc double glazed window                                                                                          |
| Bearboin three                         | to front.                                                                                                                                                                         |
| Family bathroom                        | Fitted three-piece suite consist of panelled bath, closed coupled WC and wash hand basin,                                                                                         |
|                                        | electric shaver point. Obscure Upvc double glazed window to front.                                                                                                                |
| Second floor                           | Airing cupboard house the hot tank and boiler.                                                                                                                                    |
| Bedroom two                            | 14'5" x 10'7" (4.39m x 3.23m) Smooth ceiling. Single radiator. Dorma Upvc double glazed                                                                                           |
|                                        | window to front.                                                                                                                                                                  |
| Bedroom four                           | 10'7" x 7'7" (3.23m x 2.31m) Smooth ceiling. Single radiator. Dorma Upvc double glazed                                                                                            |
|                                        | window to rear.                                                                                                                                                                   |
| Guest shower room                      | Three-piece suite with double shower cubicle. Wash hand basin and closed coupled WC.                                                                                              |
|                                        | Obscure Upvc double glazed window to rear.                                                                                                                                        |
| Rear garden                            | Low maintenance paved with gate to front and access door to                                                                                                                       |
| Single garage                          | Driveway to single garage with up and over door.                                                                                                                                  |
| Original builder image<br>View Infront |                                                                                                                                                                                   |

Whilst every attempt has been made to ensure the accuracy of the floor plan contained here, measurements of doors, windows, rooms and any other items are approximate and no responsibility is taken for any error, omission, or mis-statement. The measurements should not be relied upon for valuation, transaction and/or funding purposes. This plan is for illustrative purposes used as such by any prospective purchaser or tenant. The services, systems and appliances shown have not been tested and no guarantee as to beir operability or efficiency can be given. Copyright V360 Ltd 2022 | www.houseviz.com