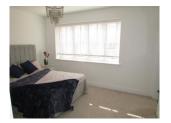

## Jones Hill, Hampton Heights, PE7

| Entrance hall<br>Cloakroom             | Light painted walls and ceiling. Stairs to first landing. Laminate flooring. Doors to:<br>Fitted two-piece suite consist of closed coupled WC and wash hand basin with mixer tap. |
|----------------------------------------|-----------------------------------------------------------------------------------------------------------------------------------------------------------------------------------|
| Lounge                                 | Laminate flooring, heated towel rail. Obscure Upvc double glazed window to front.<br><i>16'9" x 10'7" (5.11m x 3.23m)</i> Smooth ceiling. Bay Upvc double glazed window to front. |
| Lounge                                 | Two ceiling roses. Television point to side wall, ideal for wall mounted TV. Single radiator.                                                                                     |
| Kitchen                                | 18'1" x 12'0" (5.51m x 3.66m) Fully fitted modern glossy grey units, complementary work surface, integral, fridge/freezer, washing machine and dishwasher. Five ring gas hob,     |
|                                        | extractor fan over. One and quarter drainer with mixer tap over.                                                                                                                  |
| Dining area                            | 10'7" x 8'7" (3.23m x 2.62m) Stylish and modern living space with Velux windows to ceiling,                                                                                       |
|                                        | laminate flooring. French double doors to rear garden.                                                                                                                            |
| First floor                            | Smooth ceiling. Built-in storage cupboard.                                                                                                                                        |
| Master bedroom                         | 12'5" x 10'0" (3.78m x 3.05m) Smooth ceiling. Single radiator. Upvc double glazed window                                                                                          |
| For Cosite to manter                   | to rear. Wall TV ariel point. Door to:                                                                                                                                            |
| En-Suite to master                     | Fitted three-piece double shower cubicle, closed coupled WC and wash hand basin. Heated towel rail. Obscure Upvc double glazed window to rear.                                    |
| Drossing room (walking                 | $8'4'' \times 6'6'' (2.54m \times 1.98m)$ Shelved and hanging rail. Upvc double glazed window to side.                                                                            |
| wardrobe                               |                                                                                                                                                                                   |
| Bedroom three                          | 12'7" x 10'7" (3.84m x 3.23m) Smooth ceiling. Single radiator. Upvc double glazed window                                                                                          |
| Bearboin three                         | to front.                                                                                                                                                                         |
| Family bathroom                        | Fitted three-piece suite consist of panelled bath, closed coupled WC and wash hand basin,                                                                                         |
|                                        | electric shaver point. Obscure Upvc double glazed window to front.                                                                                                                |
| Second floor                           | Airing cupboard house the hot tank and boiler.                                                                                                                                    |
| Bedroom two                            | 14'5" x 10'7" (4.39m x 3.23m) Smooth ceiling. Single radiator. Dorma Upvc double glazed                                                                                           |
|                                        | window to front.                                                                                                                                                                  |
| Bedroom four                           | 10'7" x 7'7" (3.23m x 2.31m) Smooth ceiling. Single radiator. Dorma Upvc double glazed                                                                                            |
|                                        | window to rear.                                                                                                                                                                   |
| Guest shower room                      | Three-piece suite with double shower cubicle. Wash hand basin and closed coupled WC.                                                                                              |
|                                        | Obscure Upvc double glazed window to rear.                                                                                                                                        |
| Rear garden                            | Low maintenance paved with gate to front and access door to                                                                                                                       |
| Single garage                          | Driveway to single garage with up and over door.                                                                                                                                  |
| Original builder image<br>View Infront |                                                                                                                                                                                   |