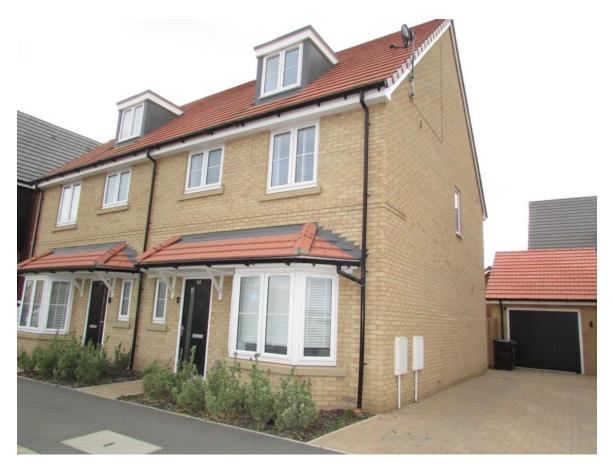

## **For Sale** 4 Bedrooms Semi Detached Jones Hill, Hampton Heights, PE7

Modern built family home by Cala homes in the Madeley design situated within easy access to the A1M and amenities, the semi-detached home consists of entrance hall, cloakroom, fitted kitchen with integrated appliances with open plan dining area with Velux windows to ceiling. Four-bedroom En-Suite to master, further guest shower room and family bathroom. Gas heating with temperature control system to each individual floor. Viewing is very highly recommended. No chain. Virtual tour DVD can be viewed on our website www.homesabout.co.uk

## Jones Hill, Hampton Heights, PE7

| Entrance hall<br>Cloakroom             | Light painted walls and ceiling. Stairs to first landing. Laminate flooring. Doors to:<br>Fitted two-piece suite consist of closed coupled WC and wash hand basin with mixer tap. |
|----------------------------------------|-----------------------------------------------------------------------------------------------------------------------------------------------------------------------------------|
| Lounge                                 | Laminate flooring, heated towel rail. Obscure Upvc double glazed window to front.<br><i>16'9" x 10'7" (5.11m x 3.23m)</i> Smooth ceiling. Bay Upvc double glazed window to front. |
| Lounge                                 | Two ceiling roses. Television point to side wall, ideal for wall mounted TV. Single radiator.                                                                                     |
| Kitchen                                | 18'1" x 12'0" (5.51m x 3.66m) Fully fitted modern glossy grey units, complementary work surface, integral, fridge/freezer, washing machine and dishwasher. Five ring gas hob,     |
|                                        | extractor fan over. One and quarter drainer with mixer tap over.                                                                                                                  |
| Dining area                            | 10'7" x 8'7" (3.23m x 2.62m) Stylish and modern living space with Velux windows to ceiling,                                                                                       |
|                                        | laminate flooring. French double doors to rear garden.                                                                                                                            |
| First floor                            | Smooth ceiling. Built-in storage cupboard.                                                                                                                                        |
| Master bedroom                         | 12'5" x 10'0" (3.78m x 3.05m) Smooth ceiling. Single radiator. Upvc double glazed window                                                                                          |
| For Cosite to manter                   | to rear. Wall TV ariel point. Door to:                                                                                                                                            |
| En-Suite to master                     | Fitted three-piece double shower cubicle, closed coupled WC and wash hand basin. Heated towel rail. Obscure Upvc double glazed window to rear.                                    |
| Drossing room (walking                 | $8'4'' \times 6'6'' (2.54m \times 1.98m)$ Shelved and hanging rail. Upvc double glazed window to side.                                                                            |
| wardrobe                               |                                                                                                                                                                                   |
| Bedroom three                          | 12'7" x 10'7" (3.84m x 3.23m) Smooth ceiling. Single radiator. Upvc double glazed window                                                                                          |
| Bearboin three                         | to front.                                                                                                                                                                         |
| Family bathroom                        | Fitted three-piece suite consist of panelled bath, closed coupled WC and wash hand basin,                                                                                         |
|                                        | electric shaver point. Obscure Upvc double glazed window to front.                                                                                                                |
| Second floor                           | Airing cupboard house the hot tank and boiler.                                                                                                                                    |
| Bedroom two                            | 14'5" x 10'7" (4.39m x 3.23m) Smooth ceiling. Single radiator. Dorma Upvc double glazed                                                                                           |
|                                        | window to front.                                                                                                                                                                  |
| Bedroom four                           | 10'7" x 7'7" (3.23m x 2.31m) Smooth ceiling. Single radiator. Dorma Upvc double glazed                                                                                            |
|                                        | window to rear.                                                                                                                                                                   |
| Guest shower room                      | Three-piece suite with double shower cubicle. Wash hand basin and closed coupled WC.                                                                                              |
|                                        | Obscure Upvc double glazed window to rear.                                                                                                                                        |
| Rear garden                            | Low maintenance paved with gate to front and access door to                                                                                                                       |
| Single garage                          | Driveway to single garage with up and over door.                                                                                                                                  |
| Original builder image<br>View Infront |                                                                                                                                                                                   |