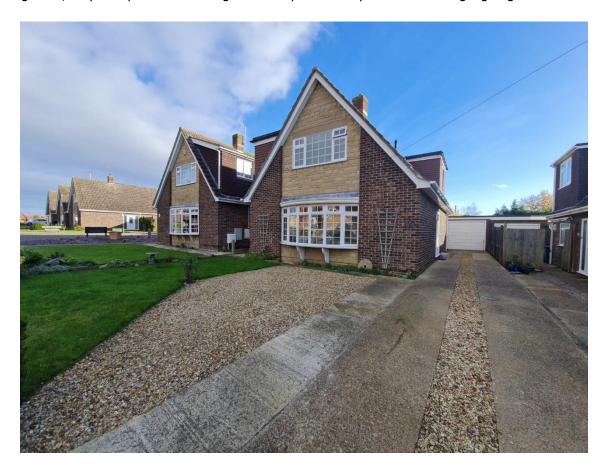

# **For Sale**

#### 4 Bedrooms Coniston Road, Gunthorpe, PE4 7UL

Extended detached chalet Bungalow situated on a none estate location consists of Lounge and separate dining room, fitted kitchen, bedroom four and wet room to the ground floor, master bedroom leads to Shower En-Suite, two further bedrooms and family bathroom to the upper floor. The Chalet benefit from has combination boiler and Upvc double glazing. Enclosed rear garden, very well-presented front garden. Ample driveway to detached single garage.

Double Glazed \* Fitted Kitchen \* Front Garden \* Back Garden \* Gas Central Heating \* Shower \* Single Garage \* Good Condition