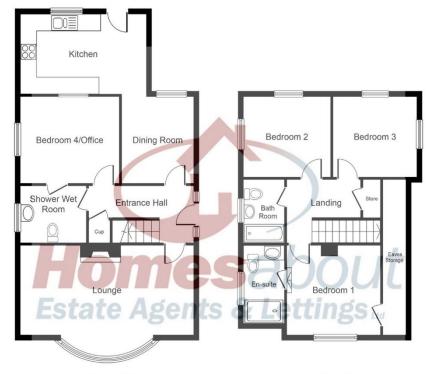

#### 4 Bedrooms Coniston Road, Gunthorpe, PE4 7UL

Extended detached chalet Bungalow situated on a none estate location consists of Lounge and separate dining room, fitted kitchen, bedroom four and wet room to the ground floor, master bedroom leads to Shower En-Suite, two further bedrooms and family bathroom to the upper floor. The Chalet benefit from has combination boiler and Upvc double glazing. Enclosed rear garden, very well-presented front garden. Ample driveway to detached single garage.

## Coniston Road, Gunthorpe, PE4 7UL

Wet room Landing

Master bedroom

Shower En-Suite Bedroom two Bedroom three

Family bathroom Outside Rear garden Front garden Single garage and ample driveway 11'11" x 9'11" (3.63m x 3.02m)

11'11" x 11'2" (3.63m x 3.40m)

10'11" x 10'11" (3.33m x 3.33m) 10'11" x 9'8" (3.33m x 2.95m)

| Energy Efficiency Rating                          |           |           |
|---------------------------------------------------|-----------|-----------|
|                                                   | Current   | Potential |
| Very energy efficient - lower running costs       |           |           |
| (92-100) <b>A</b>                                 |           |           |
| (81-91) <b>B</b>                                  |           | 83        |
| (69-80) C                                         | 000       |           |
| (55-68) D                                         | <b>67</b> |           |
| (39-54)                                           |           |           |
| (21-38)                                           |           |           |
| (1-20) G                                          |           |           |
| Not energy efficient - higher running costs       |           |           |
| England, Scotland & Wales EU Directive 2002/91/EC |           |           |

**Ground Floor** 

#### First Floor

Whilst every attempt has been made to ensure the accuracy of the floor plan contained here, measurements of doors, windows, rooms and any other items are approximate and no responsibility is taken for any error, omission, or mis-statement. The measurements should not be relied upon for valuation, transaction and/or funding purposes. This plan is for illustrative purposes only and should be used as such by any prospective purchaser or tenant.