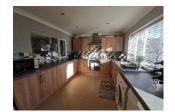

#### 4 Bedrooms Coniston Road, Gunthorpe, PE4 7UL

Extended detached chalet Bungalow situated on a none estate location consists of Lounge and separate dining room, fitted kitchen, bedroom four and wet room to the ground floor, master bedroom leads to Shower En-Suite, two further bedrooms and family bathroom to the upper floor. The Chalet benefit from has combination boiler and Upvc double glazing. Enclosed rear garden, very well-presented front garden. Ample driveway to detached single garage.