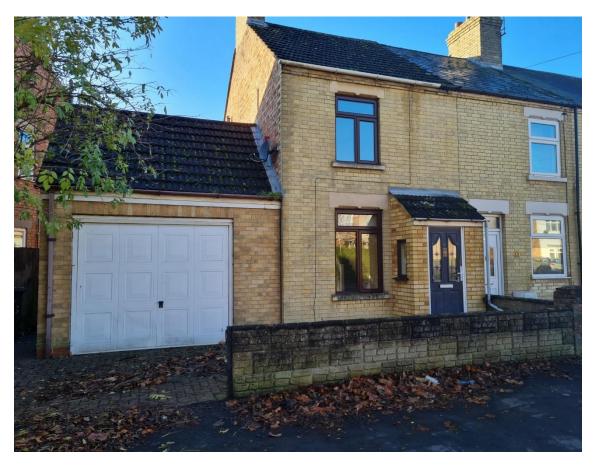

## **For Sale**

## 2 Bedrooms End Of Terrace Elmfield Road, Dogsthorpe, PE1 4HA

Ideal first time buy, this end of terrace family home comprising of open plan entrance porch, lounge diner, fitted kitchen and bathroom, two bedrooms master with shower En-Suite. The property benefits from gas heating and part Upvc double glazing. Front and rear gardens. Single attached garage. No chain.

Double Glazed \* Front Garden \* Back Garden \* Gas Central Heating \* Terrace \* Single Garage \* En-suite Bathroom

## Asking price of £210,000 freehold