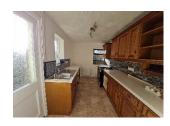

## **Elmfield Road, Dogsthorpe, PE1**

**Porch** 

Lounge diner Kitchen

24'3" x 11'9" (7.39m x 3.58m) 12'8" x 7'4" (3.86m x 2.24m)

Landing

**Bedroom one Shower En-Suite Bedroom two** 

11'8" x 10'9" (3.56m x 3.28m) 12'8" x 7'4" (3.86m x 2.24m)