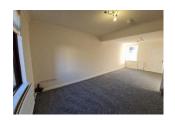

## **Elmfield Road, Dogsthorpe, PE1**

**Porch** 

Lounge diner Kitchen

24'3" x 11'9" (7.39m x 3.58m) 12'8" x 7'4" (3.86m x 2.24m)

Landing

**Bedroom one Shower En-Suite Bedroom two** 

11'8" x 10'9" (3.56m x 3.28m) 12'8" x 7'4" (3.86m x 2.24m)