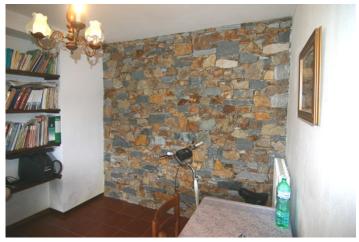

## Characteristic Villa, Sovassa

Lake Orta: Sovazza near Armeno – Semi-detached Villa

This characteristic semi-detached villa of approx. 180 sqm is located in Sovazza which is a typical mountain village just 10 minutes drive from the town of Orta S. Giulio and at the foot of Mottarone. It is laid out over three floors and consists of: entrance hall, living room with fireplace, kitchen, three bedrooms, three bathrooms, cellar, laundry room, boiler room, closed porch, garden of approx. 250 sqm, garage for three cars.