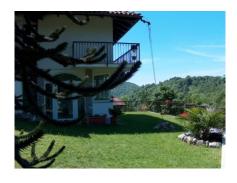

## Characteristic Villa, Sovassa

Lake Orta: Sovazza near Armeno – Semi-detached Villa

This characteristic semi-detached villa of approx. 180 sqm is located in Sovazza which is a typical mountain village just 10 minutes drive from the town of Orta S. Giulio and at the foot of Mottarone. It is laid out over three floors and consists of: entrance hall, living room with fireplace, kitchen, three bedrooms, three bathrooms, cellar, laundry room, boiler room, closed porch, garden of approx. 250 sqm, garage for three cars.