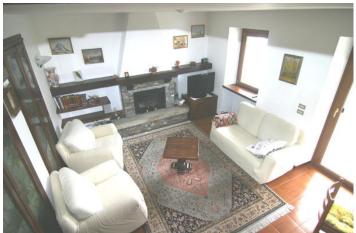

## Characteristic Villa, Sovassa

Lake Orta: Sovazza near Armeno – Semi-detached Villa

This characteristic semi-detached villa of approx. 180 sqm is located in Sovazza which is a typical mountain village just 10 minutes drive from the town of Orta S. Giulio and at the foot of Mottarone. It is laid out over three floors and consists of: entrance hall, living room with fireplace, kitchen, three bedrooms, three bathrooms, cellar, laundry room, boiler room, closed porch, garden of approx. 250 sqm, garage for three cars.