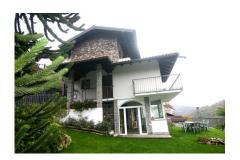

## €330,000 Characteristic Villa Sovassa Lake Orta

- 3 bed / 3 bath
- 180 sqm semidetached villa
- 250 sqm garden
- · No lake views
- Garage for 3 cars
- Cellar
- Laundry room
- Closed porch
- Typical mountain village
- 10 mins from Orta San Giulio

Lake Ortao Sovassa. Characteristic semi-detached villa. 3 bedrooms / 3 bathrooms 180 sq m semi-detached Villa with 250 sq m garden, closed porch, cellar, laundry room, fireplace & garage for 3 cars. It is possible to purchase more land as a extra. The property is located in a typical mountain village, 10 mins drive from Orta.

## Characteristic Villa, Sovassa

Lake Orta: Sovazza near Armeno – Semi-detached Villa

This characteristic semi-detached villa of approx. 180 sqm is located in Sovazza which is a typical mountain village just 10 minutes drive from the town of Orta S. Giulio and at the foot of Mottarone. It is laid out over three floors and consists of: entrance hall, living room with fireplace, kitchen, three bedrooms, three bathrooms, cellar, laundry room, boiler room, closed porch, garden of approx. 250 sqm, garage for three cars.