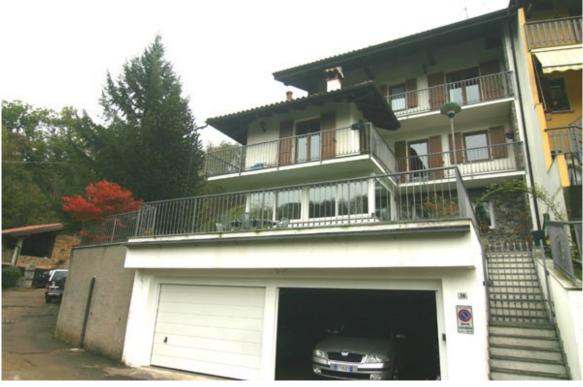

## €330,000 Characteristic Villa Sovassa Lake Orta

- 3 bed / 3 bath
- 180 sqm semidetached villa
- 250 sqm garden
- · No lake views
- Garage for 3 cars
- Cellar
- Laundry room
- Closed porch
- Typical mountain village
- 10 mins from Orta San Giulio

Lake Ortao Sovassa. Characteristic semi-detached villa. 3 bedrooms / 3 bathrooms 180 sq m semi-detached Villa with 250 sq m garden, closed porch, cellar, laundry room, fireplace & garage for 3 cars. It is possible to purchase more land as a extra. The property is located in a typical mountain village, 10 mins drive from Orta.

## Characteristic Villa, Sovassa

Lake Orta: Sovazza near Armeno – Semi-detached Villa

This characteristic semi-detached villa of approx. 180 sqm is located in Sovazza which is a typical mountain village just 10 minutes drive from the town of Orta S. Giulio and at the foot of Mottarone. It is laid out over three floors and consists of: entrance hall, living room with fireplace, kitchen, three bedrooms, three bathrooms, cellar, laundry room, boiler room, closed porch, garden of approx. 250 sqm, garage for three cars.