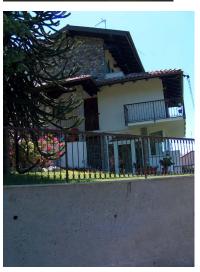

## €330,000 Characteristic Villa Sovassa Lake Orta

- 3 bed / 3 bath
- 180 sqm semidetached villa
- 250 sqm garden
- · No lake views
- Garage for 3 cars
- Cellar
- Laundry room
- Closed porch
- Typical mountain village
- 10 mins from Orta San Giulio

Lake Ortao Sovassa. Characteristic semi-detached villa. 3 bedrooms / 3 bathrooms 180 sq m semi-detached Villa with 250 sq m garden, closed porch, cellar, laundry room, fireplace & garage for 3 cars. It is possible to purchase more land as a extra. The property is located in a typical mountain village, 10 mins drive from Orta.

## Characteristic Villa, Sovassa

Lake Orta: Sovazza near Armeno – Semi-detached Villa

This characteristic semi-detached villa of approx. 180 sqm is located in Sovazza which is a typical mountain village just 10 minutes drive from the town of Orta S. Giulio and at the foot of Mottarone. It is laid out over three floors and consists of: entrance hall, living room with fireplace, kitchen, three bedrooms, three bathrooms, cellar, laundry room, boiler room, closed porch, garden of approx. 250 sqm, garage for three cars.