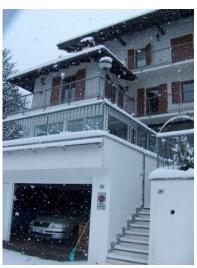

## €330,000 Characteristic Villa Sovassa Lake Orta

- 3 bed / 3 bath
- 180 sqm semidetached villa
- 250 sqm garden
- · No lake views
- Garage for 3 cars
- Cellar
- Laundry room
- Closed porch
- Typical mountain village
- 10 mins from Orta San Giulio

Lake Ortao Sovassa. Characteristic semi-detached villa. 3 bedrooms / 3 bathrooms 180 sq m semi-detached Villa with 250 sq m garden, closed porch, cellar, laundry room, fireplace & garage for 3 cars. It is possible to purchase more land as a extra. The property is located in a typical mountain village, 10 mins drive from Orta.

## Characteristic Villa, Sovassa

Lake Orta: Sovazza near Armeno – Semi-detached Villa

This characteristic semi-detached villa of approx. 180 sqm is located in Sovazza which is a typical mountain village just 10 minutes drive from the town of Orta S. Giulio and at the foot of Mottarone. It is laid out over three floors and consists of: entrance hall, living room with fireplace, kitchen, three bedrooms, three bathrooms, cellar, laundry room, boiler room, closed porch, garden of approx. 250 sqm, garage for three cars.