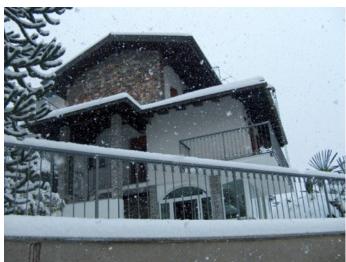

## €330,000 Characteristic Villa Sovassa Lake Orta

- 3 bed / 3 bath
- 180 sqm semidetached villa
- 250 sqm garden
- · No lake views
- Garage for 3 cars
- Cellar
- Laundry room
- Closed porch
- Typical mountain village
- 10 mins from Orta San Giulio

## Characteristic Villa, Sovassa

Lake Orta: Sovazza near Armeno – Semi-detached Villa

This characteristic semi-detached villa of approx. 180 sqm is located in Sovazza which is a typical mountain village just 10 minutes drive from the town of Orta S. Giulio and at the foot of Mottarone. It is laid out over three floors and consists of: entrance hall, living room with fireplace, kitchen, three bedrooms, three bathrooms, cellar, laundry room, boiler room, closed porch, garden of approx. 250 sqm, garage for three cars.