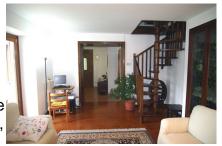

## Characteristic Villa, Sovassa

Lake Orta: Sovazza near Armeno – Semi-detached Villa

This characteristic semi-detached villa of approx. 180 sqm is located in Sovazza which is a typical mountain village just 10 minutes drive from the town of Orta S. Giulio and at the foot of Mottarone. It is laid out over three floors and consists of: entrance hall, living room with fireplace, kitchen, three bedrooms, three bathrooms, cellar, laundry room, boiler room, closed porch, garden of approx. 250 sqm, garage for three cars.