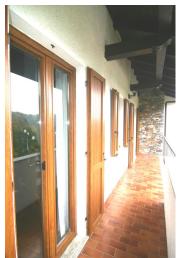

## Characteristic Villa, Sovassa

Lake Orta: Sovazza near Armeno – Semi-detached Villa

This characteristic semi-detached villa of approx. 180 sqm is located in Sovazza which is a typical mountain village just 10 minutes drive from the town of Orta S. Giulio and at the foot of Mottarone. It is laid out over three floors and consists of: entrance hall, living room with fireplace, kitchen, three bedrooms, three bathrooms, cellar, laundry room, boiler room, closed porch, garden of approx. 250 sqm, garage for three cars.