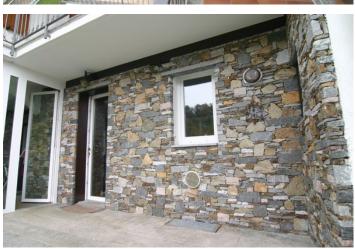

## Characteristic Villa, Sovassa

Lake Orta: Sovazza near Armeno – Semi-detached Villa

This characteristic semi-detached villa of approx. 180 sqm is located in Sovazza which is a typical mountain village just 10 minutes drive from the town of Orta S. Giulio and at the foot of Mottarone. It is laid out over three floors and consists of: entrance hall, living room with fireplace, kitchen, three bedrooms, three bathrooms, cellar, laundry room, boiler room, closed porch, garden of approx. 250 sqm, garage for three cars.