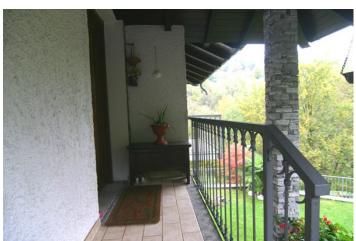

## Characteristic Villa, Sovassa

Lake Orta: Sovazza near Armeno – Semi-detached Villa

This characteristic semi-detached villa of approx. 180 sqm is located in Sovazza which is a typical mountain village just 10 minutes drive from the town of Orta S. Giulio and at the foot of Mottarone. It is laid out over three floors and consists of: entrance hall, living room with fireplace, kitchen, three bedrooms, three bathrooms, cellar, laundry room, boiler room, closed porch, garden of approx. 250 sqm, garage for three cars.