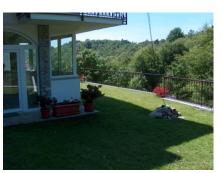

## €330,000 Characteristic Villa Sovassa Lake Orta

- 3 bed / 3 bath
- 180 sqm semidetached villa
- 250 sqm garden
- · No lake views
- Garage for 3 cars
- Cellar
- Laundry room
- Closed porch
- Typical mountain village
- 10 mins from Orta San Giulio

## Characteristic Villa, Sovassa

Lake Orta: Sovazza near Armeno – Semi-detached Villa

This characteristic semi-detached villa of approx. 180 sqm is located in Sovazza which is a typical mountain village just 10 minutes drive from the town of Orta S. Giulio and at the foot of Mottarone. It is laid out over three floors and consists of: entrance hall, living room with fireplace, kitchen, three bedrooms, three bathrooms, cellar, laundry room, boiler room, closed porch, garden of approx. 250 sqm, garage for three cars.