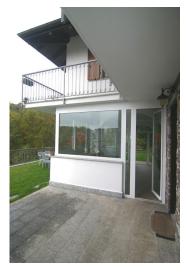

## Characteristic Villa, Sovassa

Lake Orta: Sovazza near Armeno – Semi-detached Villa

This characteristic semi-detached villa of approx. 180 sqm is located in Sovazza which is a typical mountain village just 10 minutes drive from the town of Orta S. Giulio and at the foot of Mottarone. It is laid out over three floors and consists of: entrance hall, living room with fireplace, kitchen, three bedrooms, three bathrooms, cellar, laundry room, boiler room, closed porch, garden of approx. 250 sqm, garage for three cars.