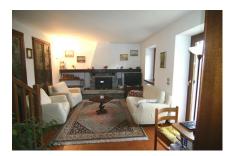

## Characteristic Villa, Sovassa

Lake Orta: Sovazza near Armeno – Semi-detached Villa

This characteristic semi-detached villa of approx. 180 sqm is located in Sovazza which is a typical mountain village just 10 minutes drive from the town of Orta S. Giulio and at the foot of Mottarone. It is laid out over three floors and consists of: entrance hall, living room with fireplace, kitchen, three bedrooms, three bathrooms, cellar, laundry room, boiler room, closed porch, garden of approx. 250 sqm, garage for three cars.