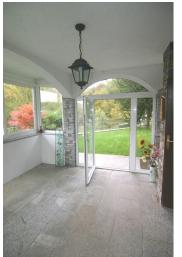

## Characteristic Villa, Sovassa

Lake Orta: Sovazza near Armeno – Semi-detached Villa

This characteristic semi-detached villa of approx. 180 sqm is located in Sovazza which is a typical mountain village just 10 minutes drive from the town of Orta S. Giulio and at the foot of Mottarone. It is laid out over three floors and consists of: entrance hall, living room with fireplace, kitchen, three bedrooms, three bathrooms, cellar, laundry room, boiler room, closed porch, garden of approx. 250 sqm, garage for three cars.