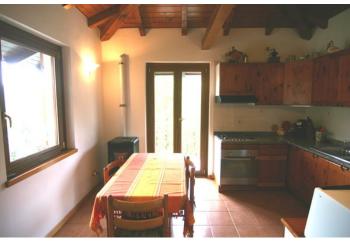

## Characteristic Villa, Sovassa

Lake Orta: Sovazza near Armeno – Semi-detached Villa

This characteristic semi-detached villa of approx. 180 sqm is located in Sovazza which is a typical mountain village just 10 minutes drive from the town of Orta S. Giulio and at the foot of Mottarone. It is laid out over three floors and consists of: entrance hall, living room with fireplace, kitchen, three bedrooms, three bathrooms, cellar, laundry room, boiler room, closed porch, garden of approx. 250 sqm, garage for three cars.