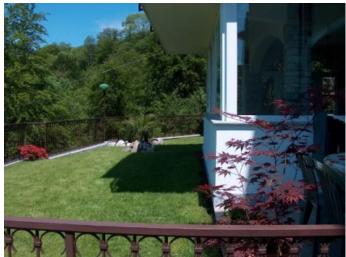

## Characteristic Villa, Sovassa

Lake Orta: Sovazza near Armeno – Semi-detached Villa

This characteristic semi-detached villa of approx. 180 sqm is located in Sovazza which is a typical mountain village just 10 minutes drive from the town of Orta S. Giulio and at the foot of Mottarone. It is laid out over three floors and consists of: entrance hall, living room with fireplace, kitchen, three bedrooms, three bathrooms, cellar, laundry room, boiler room, closed porch, garden of approx. 250 sqm, garage for three cars.