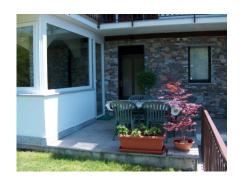

## Characteristic Villa, Sovassa

Lake Orta: Sovazza near Armeno – Semi-detached Villa

This characteristic semi-detached villa of approx. 180 sqm is located in Sovazza which is a typical mountain village just 10 minutes drive from the town of Orta S. Giulio and at the foot of Mottarone. It is laid out over three floors and consists of: entrance hall, living room with fireplace, kitchen, three bedrooms, three bathrooms, cellar, laundry room, boiler room, closed porch, garden of approx. 250 sqm, garage for three cars.