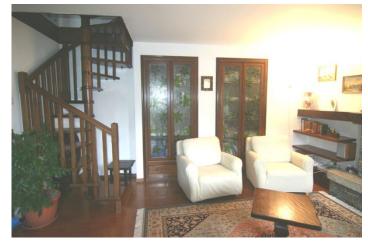

## Characteristic Villa, Sovassa

Lake Orta: Sovazza near Armeno – Semi-detached Villa

This characteristic semi-detached villa of approx. 180 sqm is located in Sovazza which is a typical mountain village just 10 minutes drive from the town of Orta S. Giulio and at the foot of Mottarone. It is laid out over three floors and consists of: entrance hall, living room with fireplace, kitchen, three bedrooms, three bathrooms, cellar, laundry room, boiler room, closed porch, garden of approx. 250 sqm, garage for three cars.