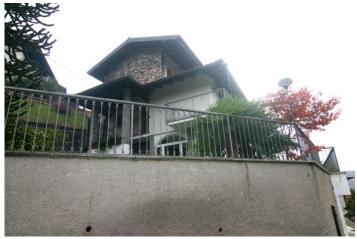

## Characteristic Villa, Sovassa

Lake Orta: Sovazza near Armeno – Semi-detached Villa

This characteristic semi-detached villa of approx. 180 sqm is located in Sovazza which is a typical mountain village just 10 minutes drive from the town of Orta S. Giulio and at the foot of Mottarone. It is laid out over three floors and consists of: entrance hall, living room with fireplace, kitchen, three bedrooms, three bathrooms, cellar, laundry room, boiler room, closed porch, garden of approx. 250 sqm, garage for three cars.