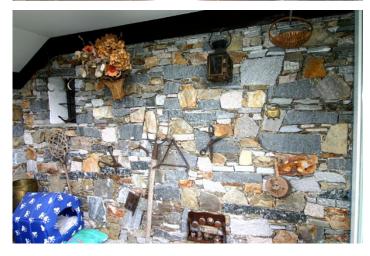

## Characteristic Villa, Sovassa

Lake Orta: Sovazza near Armeno – Semi-detached Villa

This characteristic semi-detached villa of approx. 180 sqm is located in Sovazza which is a typical mountain village just 10 minutes drive from the town of Orta S. Giulio and at the foot of Mottarone. It is laid out over three floors and consists of: entrance hall, living room with fireplace, kitchen, three bedrooms, three bathrooms, cellar, laundry room, boiler room, closed porch, garden of approx. 250 sqm, garage for three cars.