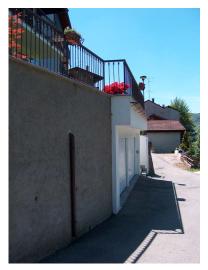

## €330,000 Characteristic Villa Sovassa Lake Orta

- 3 bed / 3 bath
- 180 sqm semidetached villa
- 250 sqm garden
- · No lake views
- Garage for 3 cars
- Cellar
- Laundry room
- Closed porch
- Typical mountain village
- 10 mins from Orta San Giulio

Lake Ortao Sovassa. Characteristic semi-detached villa. 3 bedrooms / 3 bathrooms 180 sq m semi-detached Villa with 250 sq m garden, closed porch, cellar, laundry room, fireplace & garage for 3 cars. It is possible to purchase more land as a extra. The property is located in a typical mountain village, 10 mins drive from Orta.

## Characteristic Villa, Sovassa

Lake Orta: Sovazza near Armeno – Semi-detached Villa

This characteristic semi-detached villa of approx. 180 sqm is located in Sovazza which is a typical mountain village just 10 minutes drive from the town of Orta S. Giulio and at the foot of Mottarone. It is laid out over three floors and consists of: entrance hall, living room with fireplace, kitchen, three bedrooms, three bathrooms, cellar, laundry room, boiler room, closed porch, garden of approx. 250 sqm, garage for three cars.