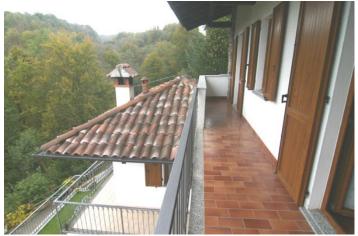

## Characteristic Villa, Sovassa

Lake Orta: Sovazza near Armeno – Semi-detached Villa

This characteristic semi-detached villa of approx. 180 sqm is located in Sovazza which is a typical mountain village just 10 minutes drive from the town of Orta S. Giulio and at the foot of Mottarone. It is laid out over three floors and consists of: entrance hall, living room with fireplace, kitchen, three bedrooms, three bathrooms, cellar, laundry room, boiler room, closed porch, garden of approx. 250 sqm, garage for three cars.