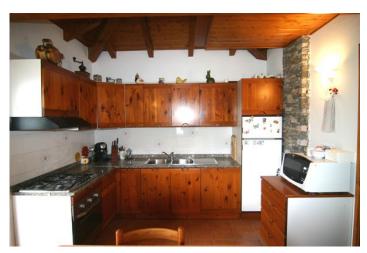

## Characteristic Villa, Sovassa

Lake Orta: Sovazza near Armeno – Semi-detached Villa

This characteristic semi-detached villa of approx. 180 sqm is located in Sovazza which is a typical mountain village just 10 minutes drive from the town of Orta S. Giulio and at the foot of Mottarone. It is laid out over three floors and consists of: entrance hall, living room with fireplace, kitchen, three bedrooms, three bathrooms, cellar, laundry room, boiler room, closed porch, garden of approx. 250 sqm, garage for three cars.