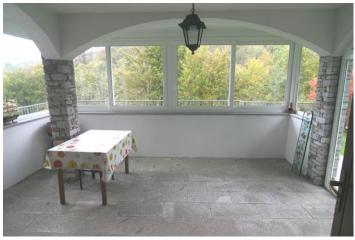

## Characteristic Villa, Sovassa

Lake Orta: Sovazza near Armeno – Semi-detached Villa

This characteristic semi-detached villa of approx. 180 sqm is located in Sovazza which is a typical mountain village just 10 minutes drive from the town of Orta S. Giulio and at the foot of Mottarone. It is laid out over three floors and consists of: entrance hall, living room with fireplace, kitchen, three bedrooms, three bathrooms, cellar, laundry room, boiler room, closed porch, garden of approx. 250 sqm, garage for three cars.