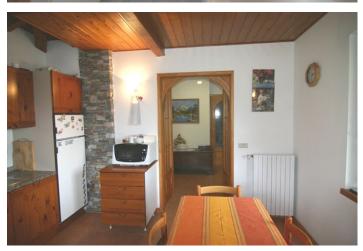

## Characteristic Villa, Sovassa

Lake Orta: Sovazza near Armeno – Semi-detached Villa

This characteristic semi-detached villa of approx. 180 sqm is located in Sovazza which is a typical mountain village just 10 minutes drive from the town of Orta S. Giulio and at the foot of Mottarone. It is laid out over three floors and consists of: entrance hall, living room with fireplace, kitchen, three bedrooms, three bathrooms, cellar, laundry room, boiler room, closed porch, garden of approx. 250 sqm, garage for three cars.