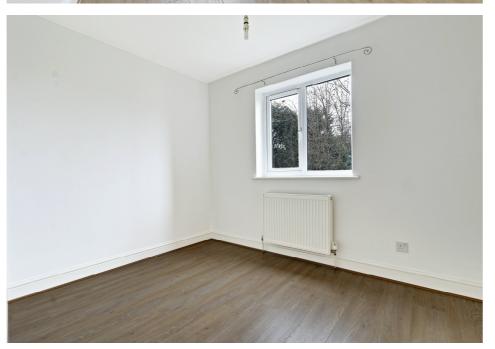

### **BEDROOM TWO**

10'5" x 8'1" (3.18m x 2.46m)

**BATHROOM** 6'3" x 5'6" (1.91m x 1.68m)