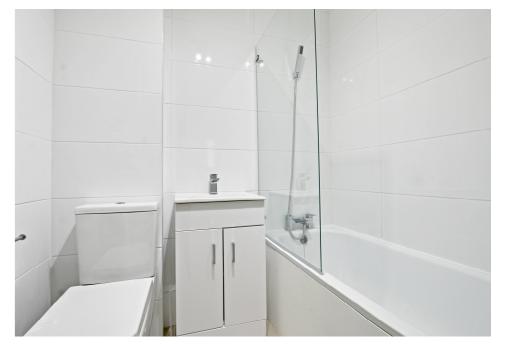

### **BEDROOM TWO**

10'5" x 8'1" (3.18m x 2.46m)

**BATHROOM** 6'3" x 5'6" (1.91m x 1.68m)