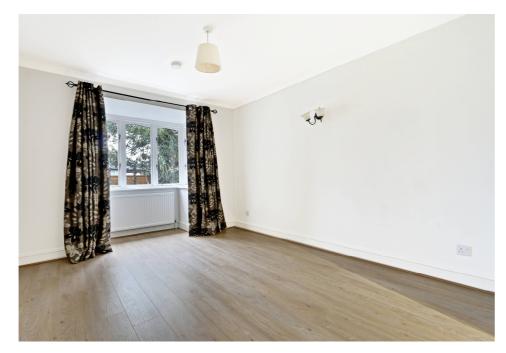

#### **BEDROOM ONE**

11'7" x 8'11" (3.53m x 2.72m)

### **BEDROOM TWO**

10'5" x 8'1" (3.18m x 2.46m)

**BATHROOM** 6'3" x 5'6" (1.91m x 1.68m)