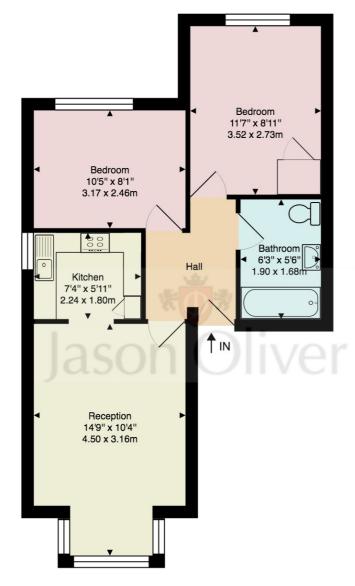

#### **Barley Court EN7**

Approx. Gross Internal Area: 486 ft<sup>2</sup> ... 45.1 m<sup>2</sup>

All measurements and areas are approximate only. Dimensions are not to scale. This plan is for guidance only and must not be relied upon as a statement of fact. (c) Peninsula Surveys Ltd

### **KITCHEN**

7'4" x 5'11" (2.24m x 1.80m)

#### RECEPTION

14'9" x 10'4" (4.50m x 3.15m)

#### **BEDROOM ONE**

11'7" x 8'11" (3.53m x 2.72m)

### **BEDROOM TWO**

10'5" x 8'1" (3.18m x 2.46m)

**BATHROOM** 6'3" x 5'6" (1.91m x 1.68m)