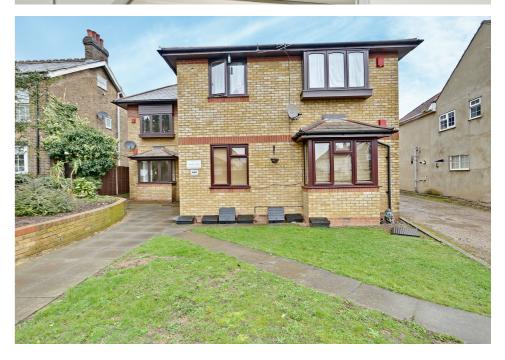

### Bury Green Road, Cheshunt, EN7

A newly refurbished two double bedroom ground floor flat situated in West Cheshunt within close proximity to Cheshunt local amenities, Brookfield Shopping Centre and Cheshunt railway station. This property benefits from hallway, reception room, two double bedrooms, contemporary fitted kitchen, bathroom, wooden flooring throughout, residential off street parking, communal garden. This property is also walking distance and within catchment of desirable schools: Bonny Grove primary, Goffs Academy & Goffs Churchgate secondary schools. Available now. Viewing highly recommended.