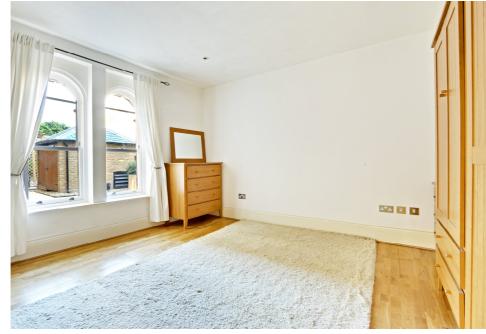

### BEDROOM

13'9" x 13'0" (4.19m x 3.96m) Wooern floor, window to side aspect, wall mounted radiator