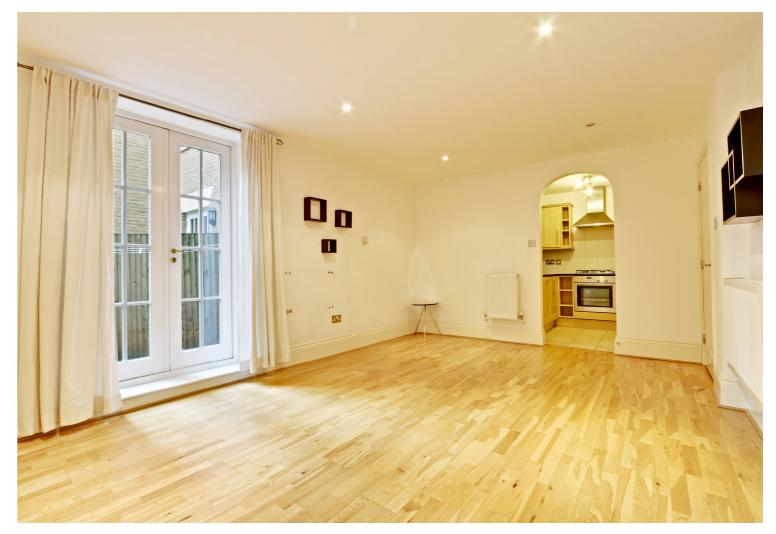

### RECEPTION

17'6" x 11'5" (5.33m x 3.48m) Wooden floor, French doors leading to own private court yard, wall mounted radiator