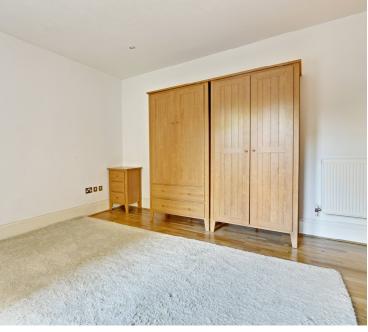

### BEDROOM

13'9" x 13'0" (4.19m x 3.96m) Wooern floor, window to side aspect, wall mounted radiator