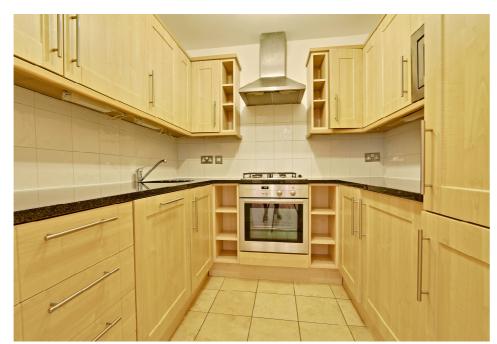

#### **KITCHEN**

7'6" x 7'4" (2.29m x 2.24m) Fully fitted kitchen, granite worktop, gas hob, also fitted microwave, tiled floor.