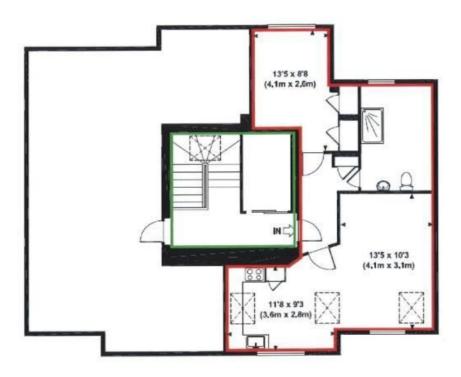

## Old Farm Avenue, Southgate, N14

This luxury one bedroom apartment is superbly located on the third floor close to amenities and transport links of Southgat; The property benefits from double bedroom, open plan kitchen with granite worktop, integrated fridge/freezer, washing machine, dishwasher, built-in microwave, reception room, bathroom, built in storage cupboards, lift to all floors, communal gardens and secure allocated underground parking space, video entry. Offered on fully furnished basis.