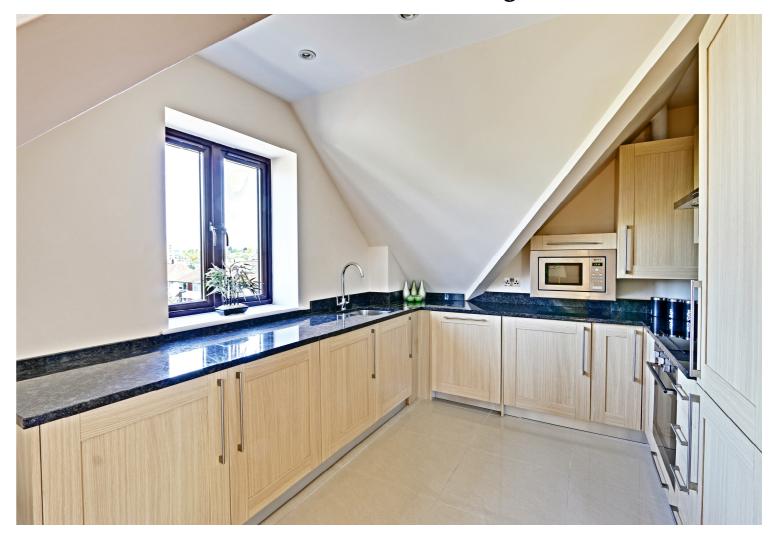

## Old Farm Avenue, Southgate, N14

This luxury one bedroom apartment is superbly located on the third floor close to amenities and transport links of Southgat; The property benefits from double bedroom, open plan kitchen with granite worktop, integrated fridge/freezer, washing machine, dishwasher, built-in microwave, reception room, bathroom, built in storage cupboards, lift to all floors, communal gardens and secure allocated underground parking space, video entry. Offered on fully furnished basis.