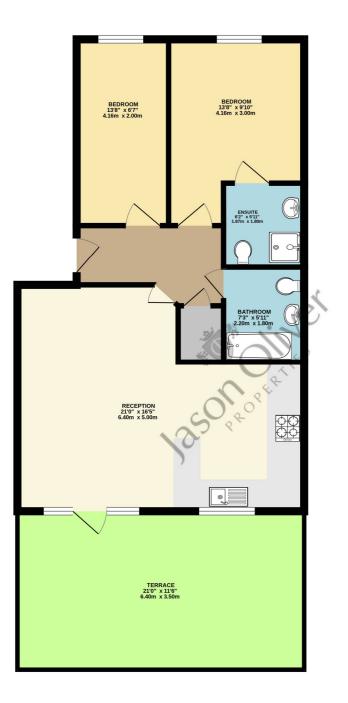

## TOTAL FLOOR AREA: 647 sq.ft. (60.1 sq.m.) approx

every attempt has been made to ensure the accuracy of the floorpian contained here, measuremen rs, windows, froms and any other tens are approximate and no responsibility is taken for any error sion or mis-statement. This plan is for illustrative purposes only and should be used as such by any

## High Street, Southgate, N14

Jason Oliver Properties are proud to present this newly refurbished ground floor apartment in a gated development. The property is only a short walk from Southgate Tube Station (Piccadilly Line) and Palmers Green Over ground Station and is close to all the local amenities. The property comprises of a large lounge, two bedrooms, two bathrooms (one en-suite), a fully fitted kitchen, allocated parking and an outside patio area. The apartment is in a quiet security controlled development and is available for viewings now. The property comes on unfurnished basis and viewing is highly recommended. Available now. Local Authority: Enfield Tax Band: D