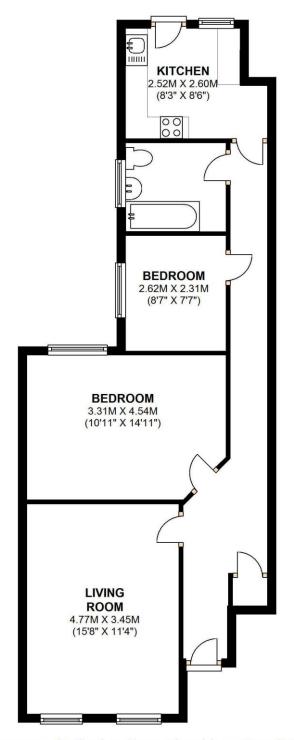

#### **FIRST FLOOR**

This floor plan should be used as a general outline for guidance only and does not constitute in whole or in part an offer or contract. Any intended purchaser or lessee should satisfy themselves by inspection, searches, enquiries and full survey as to the accuracy of each statement. Any areas, measurements or distances quoted are approximate and should not be used to value a property or be the basis of any sale or let.

## Heddon Court, Cockfosters, EN4

HALLWAY

LIVING ROOM

BEDROOM ONE

BEDROOM TWO

BATHROOM

KITCHEN