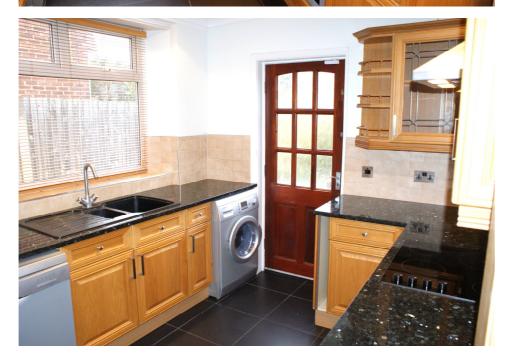

#### ENTRANCE HALL

FRONT RECEPTION ROOM

12'10" x 10'0" (3.91m x 3.05m)

REAR RECEPTION ROOM

15'0" x 10'7" (4.57m x 3.23m)

9'7" x 9'3" (2.92m x 2.82m)

FIRST FLOOR

**BATHROOM** 