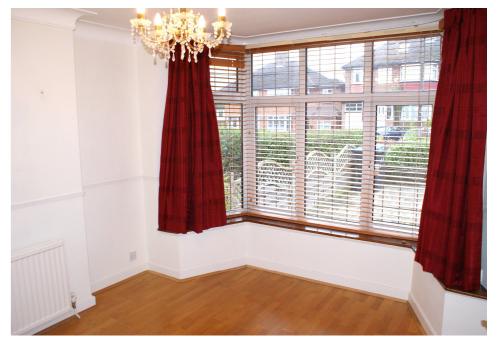

#### ENTRANCE HALL

FRONT RECEPTION ROOM

12'10" x 10'0" (3.91m x 3.05m)

REAR RECEPTION ROOM

15'0" x 10'7" (4.57m x 3.23m)

9'7" x 9'3" (2.92m x 2.82m)

FIRST FLOOR

**BATHROOM** 