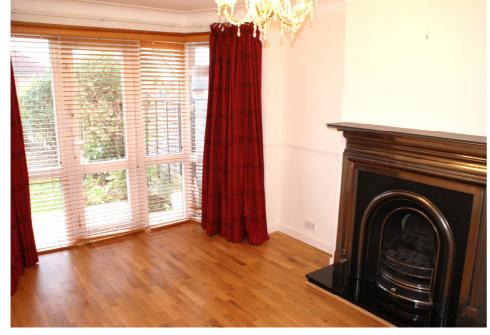

#### ENTRANCE HALL

FRONT RECEPTION ROOM

12'10" x 10'0" (3.91m x 3.05m)

REAR RECEPTION ROOM

15'0" x 10'7" (4.57m x 3.23m)

9'7" x 9'3" (2.92m x 2.82m)

FIRST FLOOR

**BATHROOM** 