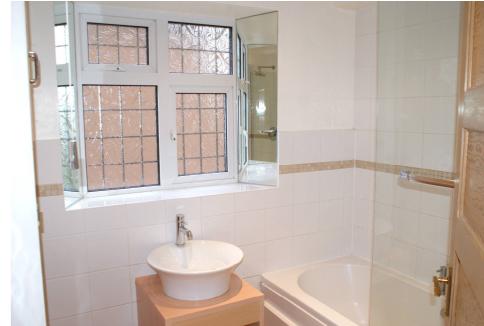

#### ENTRANCE HALL

FRONT RECEPTION ROOM

12'10" x 10'0" (3.91m x 3.05m)

REAR RECEPTION ROOM

15'0" x 10'7" (4.57m x 3.23m)

9'7" x 9'3" (2.92m x 2.82m)

FIRST FLOOR

**BATHROOM** 