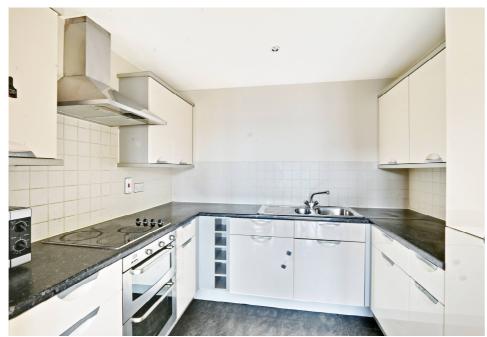

## Cambridge Close, East Barnet, EN4

This newly refurbished 1 bedroom second floor apartment is situated in a gated development with lifts offering underground parking and on site gym (membership required). The accommodation comprises of entrance hallway, double bedroom with en suite bathroom, open plan lounge/dining area, fully fitted kitchen, guest w.c. & communal gardens The property is within easy access of local bus routes, local shops and amenities and has the added benefit of allocated parking and a gym for the residents.