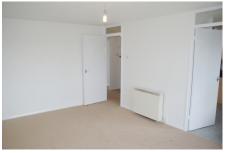

#### **BEDROOM ONE**

12'8" x 9'3" (3.86m x 2.82m) Double glazed window to front aspect, Economy 7 radiator, carpeted floor.

#### **BEDROOM TWO**

9'1" x 6'10" (2.77m x 2.08m) Double glazed window to front aspect, Economy 7 radiator, carpeted floor.