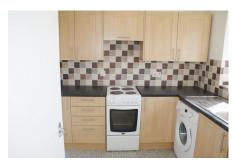

#### **KITCHEN**

8'6" x 8'6" (2.59m x 2.59m)
Brand new range of wall and base units, stainless steel sink, electric hob with extractor fan above, electric oven, double glazed window to rear aspect, Economy 7 radiator, partly tiled walls.