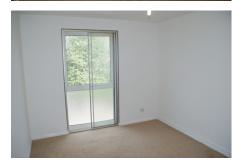

#### **BEDROOM ONE**

12'8" x 9'3" (3.86m x 2.82m) Double glazed window to front aspect, Economy 7 radiator, carpeted floor.

#### **BEDROOM TWO**

9'1" x 6'10" (2.77m x 2.08m) Double glazed window to front aspect, Economy 7 radiator, carpeted floor.