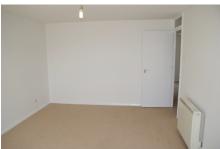

#### **RECEPTION**

15'10" x 11'4" (4.83m x 3.45m) Double glazed window to rear aspect, Economy 7 radiator, carpeted floor.