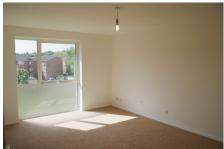

#### **RECEPTION**

15'10" x 11'4" (4.83m x 3.45m) Double glazed window to rear aspect, Economy 7 radiator, carpeted floor.