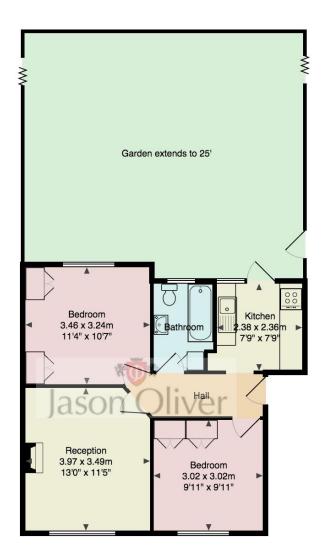

## **Avenue Court N14**

**Ground Floor** 

Total Area: 49.3 m<sup>2</sup> ... 531 ft<sup>2</sup>

Dimensions are approximate; for display purposes only. (c) Peninsula Surveys Ltd.

General: While we endeavour to make our sales particulars fair, accurate and reliable, they are only a general guide to the property and, accordingly, if there is any point which is of particular importance to you, please contact the office and we will be pleased to check the position for you, especially if you are contemplating travelling some distance to view the property. Measurements: These approximate room sizes are only intended as general guidance. You must verify the dimensions carefully before ordering carpets or any built-in furniture. Services: Please note we have not tested the services or any of the equipment or appliances in this property, accordingly we strongly advise prospective buyers to commission their own survey or service reports before finalizing their offer to purchase. THESE PARTICULARS ARE ISSUED IN GOOD FAITH BUT DO NOT CONSTITUTE REPRESENTATIONS OF FACT OR FORM PART OF ANY OFFER OR CONTRACT. THE MATTERS REFERRED TO IN THESE PARTICULARS SHOULD BE INDEPENDENTLY VERIFIED BY PROSPECTIVE BUYERS OR TENANTS. NEITHER JASON OLIVER PROPERTIES LTD NOR ANY OF ITS EMPLOYEES OR AGENTS HAS ANY AUTHORITY TO MAKE OR GIVE ANY REPRESENTATION OR WARRANTY WHATEVER IN RELATION TO THIS PROPERTY.