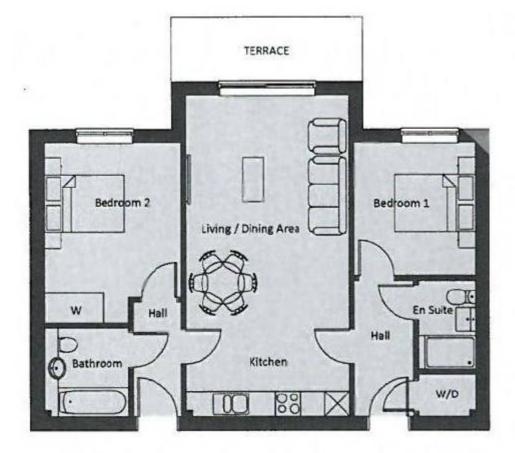

 Living/Dining
 5800 mm x 3800 mm

 Kitchen
 3800 mm x 1800 mm

 Bedroom 1
 4200 mm x 3200 mm

 Bedroom 2
 3200 mm x 2800 mm

Total Internal Area 70 sq m

General: While we endeavour to make our sales particulars fair, accurate and reliable, they are only a general guide to the property and, accordingly, if there is any point which is of particular importance to you, please contact the office and we will be pleased to check the position for you, especially if you are contemplating travelling some distance to view the property. Measurements: These approximate room sizes are only intended as general guidance. You must verify the dimensions carefully before ordering carpets or any built-in furniture. Services: Please note we have not tested the services or any of the equipment or appliances in this property, accordingly we strongly advise prospective buyers to commission their own survey or service reports before finalizing their offer to purchase. THESE PARTICULARS ARE ISSUED IN GOOD FAITH BUT DO NOT CONSTITUTE REPRESENTATIONS OF FACT OR FORM PART OF ANY OFFER OR CONTRACT. THE MATTERS REFERRED TO IN THESE PARTICULARS SHOULD BE INDEPENDENTLY VERIFIED BY PROSPECTIVE BUYERS OR TEMANTS. NEITHER JASON OLIVER PROPERTIES LTD NOR ANY OF ITS EMPLOYEES OR AGENTS HAS ANY AUTHORITY TO MAKE OR GIVE ANY REPRESENTATION OR WARRANTY WHATEVER IN RELATION TO THIS PROPERTY

## Kilburn Park Road, Kilburn, NW6

Jason Oliver Properties presents this brand new, modern living two bedroom apartment with en-suite to master bedroom situated on the 2nd floor in this sought after location close to transport connects (Kilburn Park & Maida Vale Underground Stations), the West End, shops, restaurants and parks; The property benefits from fully fitted contemporary kitchen, open plan & bright reception, 2 double bedrooms with fitted wardrobes, 2 bathrooms (en-suite to master), large hallway with storage cupboards, 2 balconies, video entry phone and underfloor heating throughout. Argo house is a brand new contemporary block with underground secure parking, cycle parking, a concierge service, lifts to all floors and all the essential features for city living. Viewing is highly recommended. The property is being offered on furnished basis.