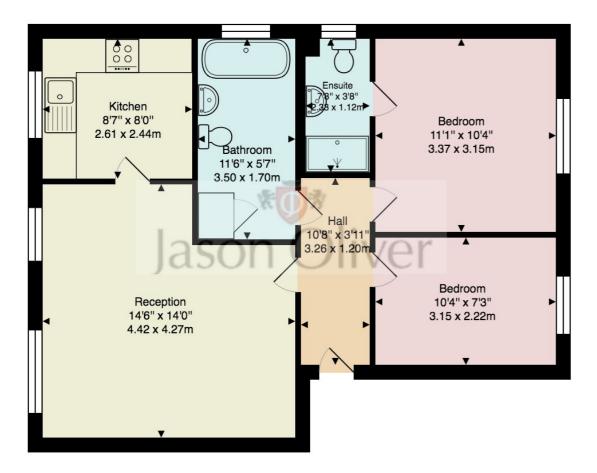

Second Floor

## Approx. Gross Internal Area: 609 ft<sup>2</sup> ... 56.6 m<sup>2</sup>

All measurements and areas are approximate only.

Dimensions are not to scale. This plan is for guidance
only and must not be relied upon as a statement of fact.

## Pickard Close, Southgate, N14

This bright and well presented two double bedroom second floor apartment is situated in quiet and gated development within minutes walking to Southgate Tube Station (Piccadilly Line), local amenities and local school. The property benefits from large hallway, living room with dining area, fitted kitchen, family bathroom, en-suite shower room to master bedroom, off street residents parking and communal gardens. The property is offered on furnished basis. Available first week in July.