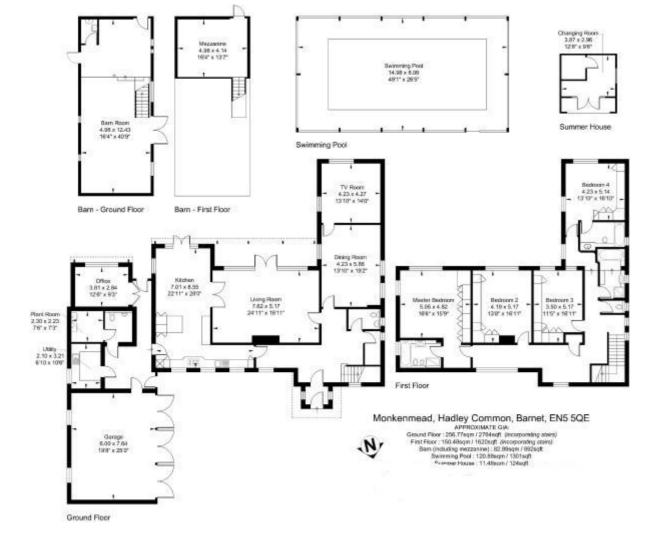

## Hadley Common, Hadley Common, EN5

ENTRANCE HALL 25'1" x 17'3" (7.65m x 5.26m)

DRAWING ROOM 25'0" x 17'0" (7.62m x 5.18m)

TV ROOM 14'1" x 13'11" (4.29m x 4.24m)

**KITCHEN/BREAKFAST ROOM** 28'6" x 12'11" (8.69m x 3.94m) 2.29m)

STUDY 12'7" x 9'5" (3.84m x 2.87m)

**GUEST CLOAKROOM 1** 

**BOILER ROOM** 7'7" x 7'6" (2.31m x 2.29m)

**GUEST CLOAKROOM 2** -

UTILITY ROOM 10'7" x 6'11" (3.23m x 2.11m)

MASTER BEDROOM 16'7" x 15'7" (5.05m x 4.75m)

EN SUITE BATHROOM

BEDROOM TWO 13'11" x 13'9" (4.24m x 4.19m)

EN SUITE BATHROOM

**BEDROOM THREE** 17'0" x 13'11" (5.18m x 4.24m)

BEDROOM FOUR 16'7" x 11'10" (5.05m x 3.61m)

FAMILY BATHROOM

SEPARATE WC

BARN 41'8" x 16'6" (12.70m x 5.03m)

SUMMERHOUSE 12'9" x 9'10" (3.89m x 3.00m)

SWIMMING POOL 49'3" x 26'2" (15.01m x 7.98m)

GARAGE 25'0" x 19'10" (7.62m x 6.05m)