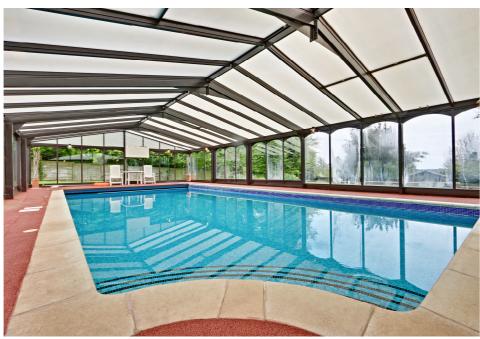

### Hadley Common, Hadley Common, EN5

Jason Oliver Properties are proud to offer this extremely well presented detached family home standing on a deep prominent plot in beautifully manicured gardens and grounds of approx one acre in arguably one of North London's most exclusive locations overlooking Hadley Common to the front and backing onto King Georges Fields at the rear providing stunning views from every perspective. Monkmead which is positioned well back from the road being approached via a sweeping gravel carriage driveway has a southerly aspect also features a listed Tithe barn as well as having a separate full size heated indoor garden swimming pool. The main house offers versatile accommodation consisting of 4 bedrooms (2 en suite) and family bathroom to the first floor with a ground floor comprising of a spacious welcoming reception hall, drawing room, dining room, TV room and a fully fitted kitchen leading into a

SUMMERHOUSE 12'9" x 9'10" (3.89m x 3.00m)

SWIMMING POOL 49'3" x 26'2" (15.01m x 7.98m)

GARAGE 25'0" x 19'10" (7.62m x 6.05m)