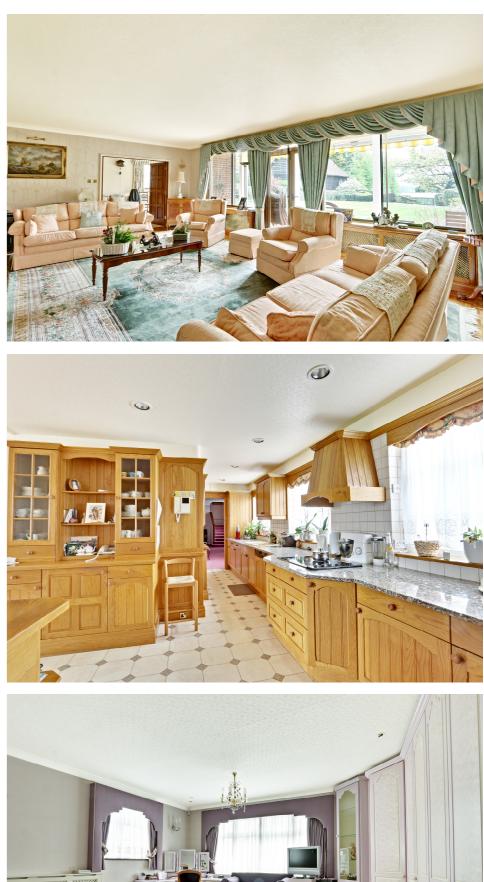

### Hadley Common, Hadley Common, EN5

Jason Oliver Properties are proud to offer this extremely well presented detached family home standing on a deep prominent plot in beautifully manicured gardens and grounds of approx one acre in arguably one of North London's most exclusive locations overlooking Hadley Common to the front and backing onto King Georges Fields at the rear providing stunning views from every perspective. Monkmead which is positioned well back from the road being approached via a sweeping gravel carriage driveway has a southerly aspect also features a listed Tithe barn as well as having a separate full size heated indoor garden swimming pool. The main house offers versatile accommodation consisting of 4 bedrooms (2 en suite) and family bathroom to the first floor with a ground floor comprising of a spacious welcoming reception hall, drawing room, dining room, TV room and a fully fitted kitchen leading into a

## Hadley Common, Hadley Common, EN5

ENTRANCE HALL 25'1" x 17'3" (7.65m x 5.26m)

DRAWING ROOM 25'0" x 17'0" (7.62m x 5.18m)

TV ROOM 14'1" x 13'11" (4.29m x 4.24m)

**KITCHEN/BREAKFAST ROOM** 28'6" x 12'11" (8.69m x 3.94m) 2.29m)