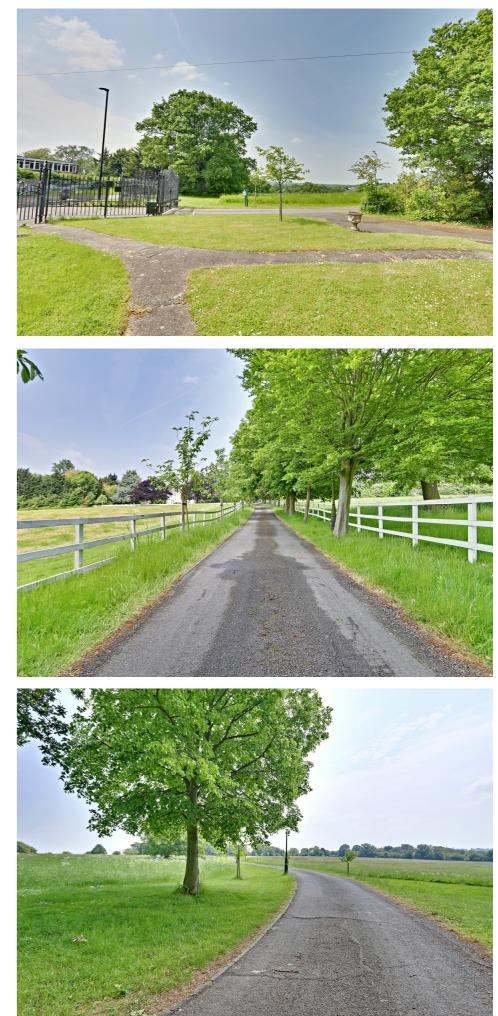

#### Cattlegate Road, EN2

Jason Oliver Properties are proud to present this three bedroom gated semi detached cottage situated on the grounds of Owl's Hall Grade II listed property benefitting from elevated position with far reaching outstanding views to the south and west. The property is approached through impressive wrought iron gates with the tree lined drive and benefits from hallway, reception, dining room, fitted kitchen, downstairs cloakroom, family bathroom, rear garden & garage. Property is offered on unfurnished basis and it is available now. Viewing is highly recommended. Location Enfield is the nearest town with excellent amenities including a Waitrose supermarket. Sport and Recreation • Wonderful riding country across the Estate and nearby bridleways. • Golf at Crews Hill Golf Club and convenient access to many notable clubs including Essendon, The Hertfordshire Golf & Country Club and Hadley Wood Golf