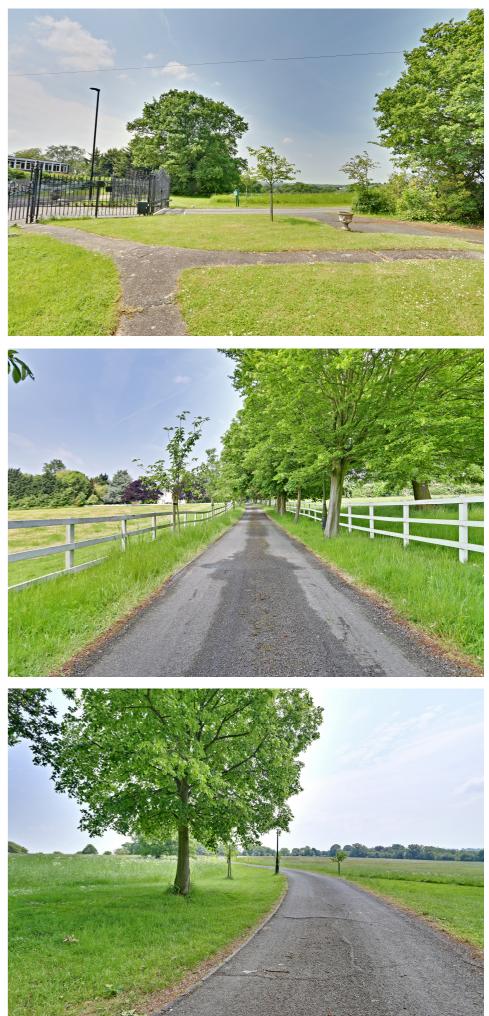

#### Cattlegate Road, EN2

Jason Oliver Properties are proud to present this three bedroom gated semi detached cottage situated on the grounds of Owl's Hall Grade II listed property benefitting from elevated position with far reaching outstanding views to the south and west. The property is approached through impressive wrought iron gates with the tree lined drive and benefits from hallway, reception, dining room, fitted kitchen, downstairs cloakroom, family bathroom, rear garden & garage. Property is offered on unfurnished basis and it is available now. Viewing is highly recommended. Location Enfield is the nearest town with excellent amenities including a Waitrose supermarket. Sport and Recreation • Wonderful riding country across the Estate and nearby bridleways. • Golf at Crews Hill Golf Club and convenient access to many notable clubs including Essendon, The Hertfordshire Golf & Country Club and Hadley Wood Golf