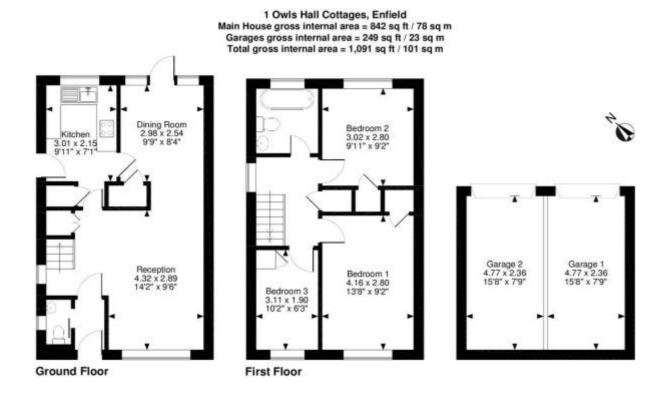

FOR ILLUSTRATIVE PURPOSES ONLY - NOT TO SCALE The position & size of doors, windows, appliances and other features are approximate only. C ehouse. Unauthorised reproduction prohibited. Drawing ref. dig/8234998/TML

#### HALLWAY

**RECEPION** 14'2" x 9'6" (4.32m x 2.90m)

**DINING ROOM** 9'9" x 8'4" (2.97m x 2.54m)

**KITCHEN** 9'11" x 7'1" (3.02m x 2.16m)

DOWNSTAIRS CLOAKROOM

**BEDROOM ONE** 13'8" x 9'2" (4.17m x 2.79m)

## Cattlegate Road, EN2

**BEDROOM TWO** 9'11" x 9'2" (3.02m x 2.79m)

**BEDROOM THREE** 10'2" x 6'3" (3.10m x 1.91m)

FAMILY BATHROOM

**GARAGE** 15'8" x 7'9" (4.78m x 2.36m)

GARDEN