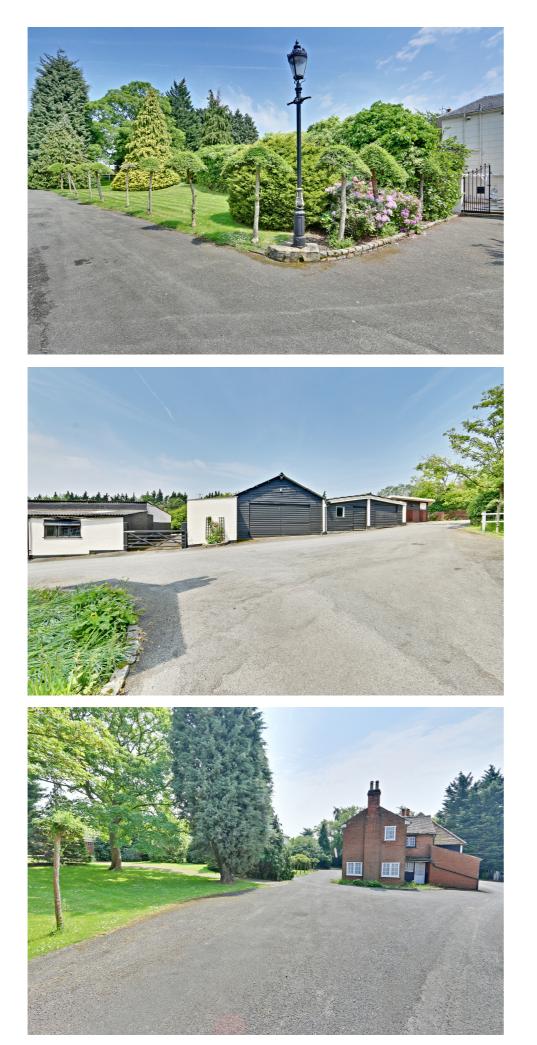

## Cattlegate Road, EN2

Jason Oliver Properties are pleased to present this three bedroom gated detached cottage situated on the grounds of Owl's Hall Grade II listed property benefitting from elevated position with far reaching outstanding views to the south and west. The property is approached through gates with the tree lined drive and benefits from hallway, three receptions, dining room, kitchen, downstairs family bathroom, rear garden & garage. Property is offered on unfurnished basis and it is available now. Viewing is highly recommended. Location Enfield is the nearest town with excellent amenities including a Waitrose supermarket. Sport and Recreation • Wonderful riding country across the Estate and nearby bridleways. • Golf at Crews Hill Golf Club and convenient access to many notable clubs including Essendon, The Hertfordshire Golf & Country Club and Hadley Wood Golf Club. •