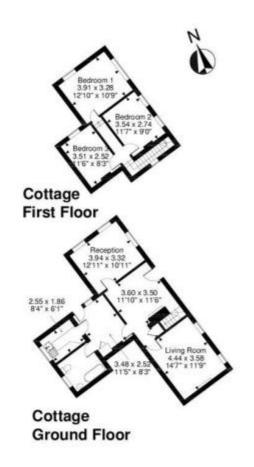

**Owls Hall, Enfield** Cottage gross internal area = 1,154 sq ft / 107 sq m

FOR ILLUSTRATIVE PURPOSES ONLY - NOT TO SCALE

The position & size of doors, windows, appliances and other features are approximate only. Denotes restricted head height C ehouse. Unauthorised reproduction prohibited. Drawing ref. dig/8236864/TML