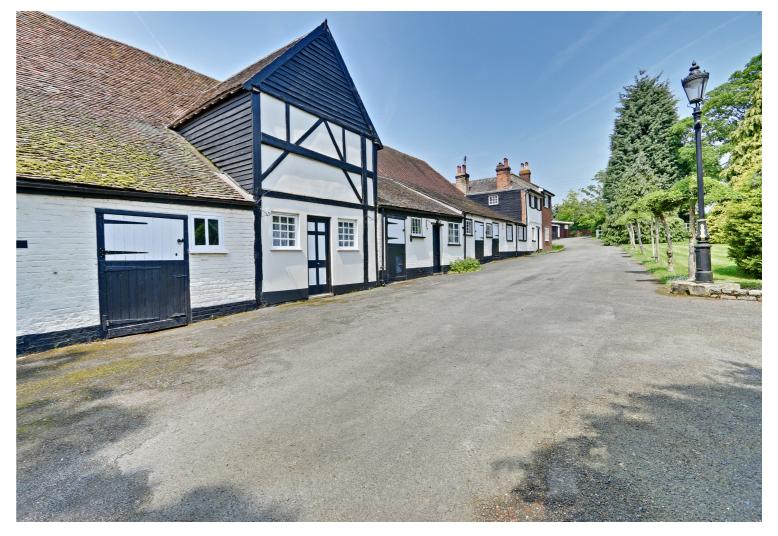

## Cattlegate Road, EN2

Jason Oliver Properties are pleased to present this three bedroom gated detached cottage situated on the grounds of Owl's Hall Grade II listed property benefitting from elevated position with far reaching outstanding views to the south and west. The property is approached through gates with the tree lined drive and benefits from hallway, three receptions, dining room, kitchen, downstairs family bathroom, rear garden & garage. Property is offered on unfurnished basis and it is available now. Viewing is highly recommended. Location Enfield is the nearest town with excellent amenities including a Waitrose supermarket. Sport and Recreation • Wonderful riding country across the Estate and nearby bridleways. • Golf at Crews Hill Golf Club and convenient access to many notable clubs including Essendon, The Hertfordshire Golf & Country Club and Hadley Wood Golf Club. •