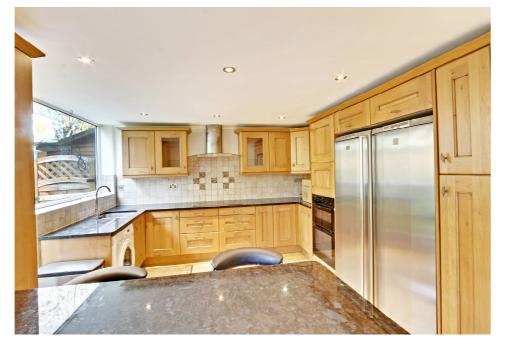

## Evelyn Road, Cockfosters, EN4

AVALIABLE NOW! Beautifully prestented, recently refurbished One bedroom ground floor apartment situated within walking distance of Cockfosters Tube Station (Piccadilly) and Cockfosters high street for local ammenities, excellent transport links and close Trent Country Park. The property is renovated to a high standard, wooden flooring throughout, offering a great size kitchen, integrated Neff and Bosch applicances and a breakfast bar, spacious reception room with feature fireplace, front facing large double bedroom with fitted wardrobes, brand new fully tiled bathroom, walk in shower and seperate toilet. The property offers a good size private rear garden and off street parking. Some bills included in the price. This property would be ideal for a professional couple. Viewing greatly advised.