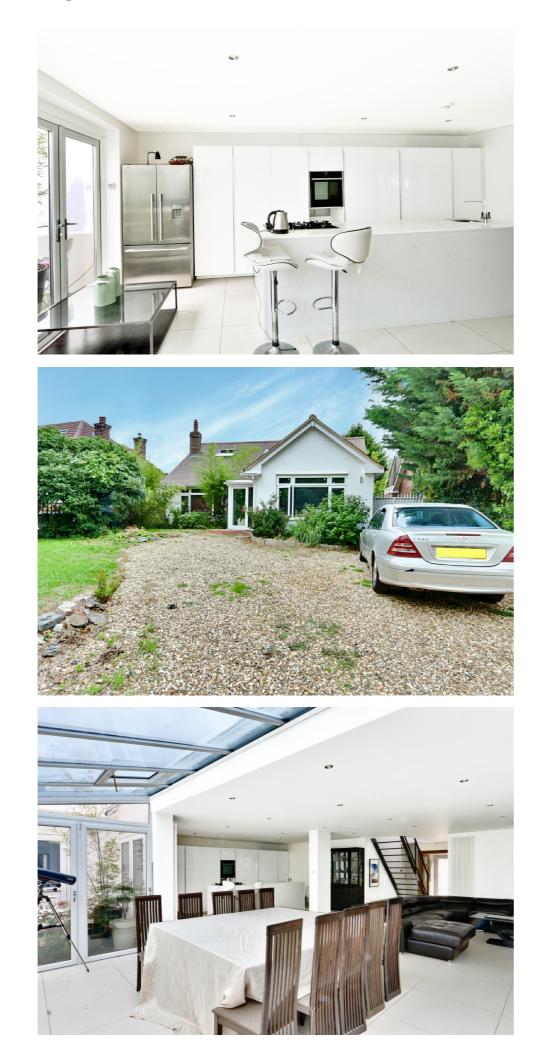

## Covert Way, Hadley Wood, EN4

This spacious and refurbished to high standard five bedroom detached chalet style bungalow of approx. 2000sq ft offers a well designed living space situated in this pleasant residential turning overlooking Hadley Woods to the front and having a secluded rear garden of as well as benefitting from a separate self contained annex to the side. Avilable for viewings now. Approach: The property is approached via a shingled driveway providing access to the front entrance and side access to rear garden with annex. Further benefits include a front lawn with stunning South facing views onto Hadley Woods. This bungalow offers large open plan reception, dining area and a contemporary kitchen with island, five bedrooms, three bathrooms (two en-suites), stylish glass staircase, secluded garden, shingled driveway and a separate self contained annex. Location: Covert Way is a wonderfully quiet road which is