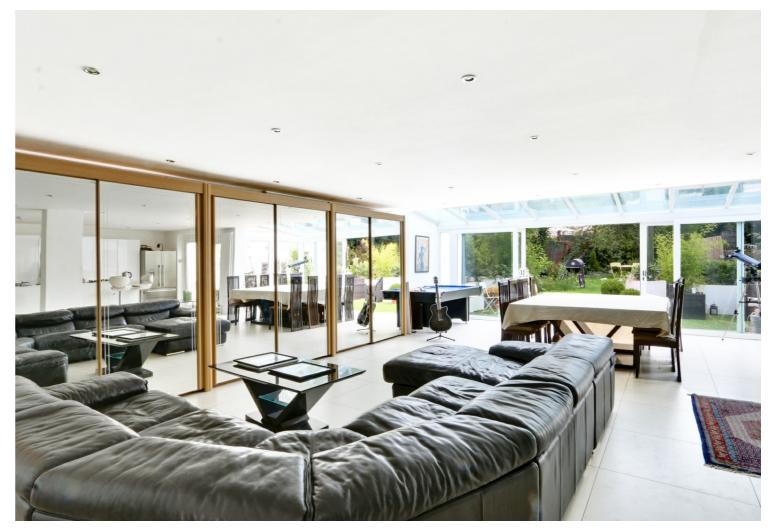

## Covert Way, Hadley Wood, EN4

This spacious and refurbished to high standard five bedroom detached chalet style bungalow of approx. 2000sq ft offers a well designed living space situated in this pleasant residential turning overlooking Hadley Woods to the front and having a secluded rear garden of as well as benefitting from a separate self contained annex to the side. Avilable for viewings now. Approach: The property is approached via a shingled driveway providing access to the front entrance and side access to rear garden with annex. Further benefits include a front lawn with stunning South facing views onto Hadley Woods. This bungalow offers large open plan reception, dining area and a contemporary kitchen with island, five bedrooms, three bathrooms (two en-suites), stylish glass staircase, secluded garden, shingled driveway and a separate self contained annex. Location: Covert Way is a wonderfully quiet road which is