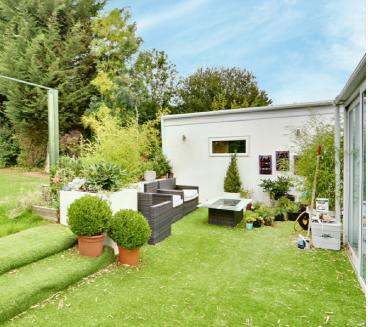

## Covert Way, Hadley Wood, EN4

This spacious and refurbished to high standard five bedroom detached chalet style bungalow of approx. 2000sq ft offers a well designed living space situated in this pleasant residential turning overlooking Hadley Woods to the front and having a secluded rear garden of as well as benefitting from a separate self contained annex to the side. Avilable for viewings now. Approach: The property is approached via a shingled driveway providing access to the front entrance and side access to rear garden with annex. Further benefits include a front lawn with stunning South facing views onto Hadley Woods. This bungalow offers large open plan reception, dining area and a contemporary kitchen with island, five bedrooms, three bathrooms (two en-suites), stylish glass staircase, secluded garden, shingled driveway and a separate self contained annex. Location: Covert Way is a wonderfully quiet road which is