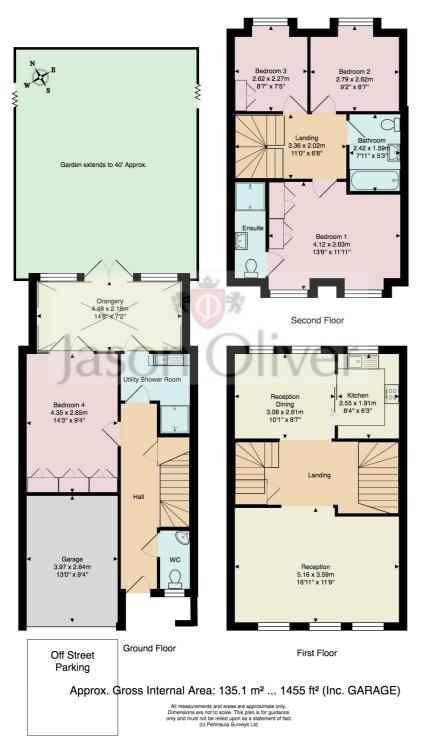

## Lichfield Close, Cockfosters, EN4

Jason Oliver Properties offers this beautifully presented and stylish four bedroom townhouse situated in this sought after cul de sack residential turning with a pleasant green outlook opposite, well placed for Cockfosters underground station (Piccadilly Line), local shopping facilities and Trent Park. The accommodation is arranged over three floors and comprises hallway, guest cloakroom, ground floor bedroom/office, orangery/conservatory, utility/shower room, first floor reception room, fitted kitchen, dining room, second floor master bedroom with en suite, two further bedrooms, family bathroom, 40' mature rear garden, drive providing off street parking for one car & integral garage. Offered on unfurnished basis. Viewing highly recommended. Available mid September.