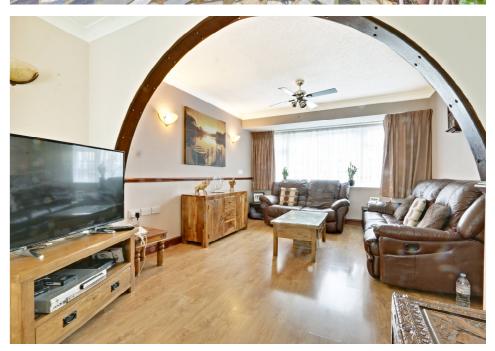

#### PORCH

LOUNGE / DINER

22'4" x 16'11" (6.81m x 5.16m)

**KITCHEN** 

10'8" x 7'0" (3.25m x 2.13m)

CONSERVATORY

13'2" x 9'2" (4.01m x 2.79m)

FIRST FLOOR