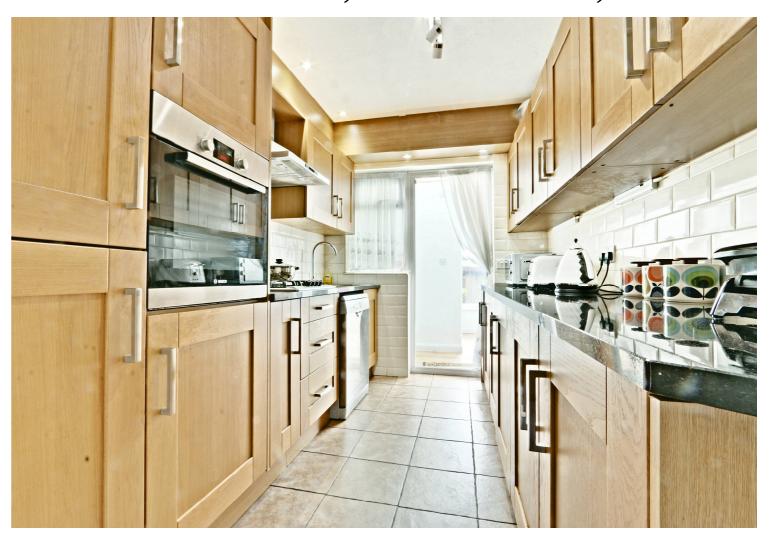

#### PORCH

LOUNGE / DINER

22'4" x 16'11" (6.81m x 5.16m)

**KITCHEN** 

10'8" x 7'0" (3.25m x 2.13m)

CONSERVATORY

13'2" x 9'2" (4.01m x 2.79m)

FIRST FLOOR