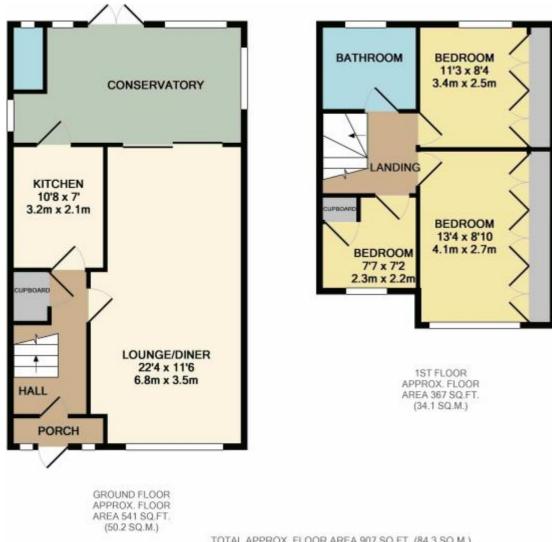

#### TOTAL APPROX. FLOOR AREA 907 SQ.FT. (84.3 SQ.M.)

Whilst every attempt has been made to ensure the accuracy of the floor plan contained here, measurements of doors, windows, rooms and any other items are approximate and no responsibility is taken for any error, omission, or mis-statement. This plan is for illustrative purposes only and should be used as such by any prospective purchaser. The services, systems and appliances shown have not been tested and no guarantee as to their operability or efficiency can be given Made with Metropix ©2019

#### PORCH

LOUNGE / DINER

22'4" x 16'11" (6.81m x 5.16m)

**KITCHEN** 

10'8" x 7'0" (3.25m x 2.13m)

CONSERVATORY

13'2" x 9'2" (4.01m x 2.79m)

FIRST FLOOR

**BEDROOM ONE** 

13'4" x 8'10" (4.06m x 2.69m)

## Debenham Road, West Cheshunt, EN7

**BEDROOM TWO** 

11'3" x 8'4" (3.43m x 2.54m)

BEDROOM THREE

7'7" x 7'2" (2.31m x 2.18m)

**BATHROOM** 

**GARDEN** 

**DOUBLE GARAGE** 

17'11" x 15'10" (5.46m x 4.83m)