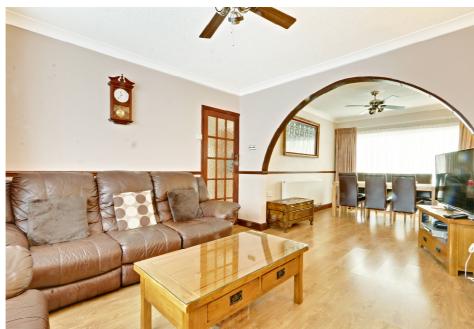

#### PORCH

LOUNGE / DINER

22'4" x 16'11" (6.81m x 5.16m)

**KITCHEN** 

10'8" x 7'0" (3.25m x 2.13m)

CONSERVATORY

13'2" x 9'2" (4.01m x 2.79m)

FIRST FLOOR