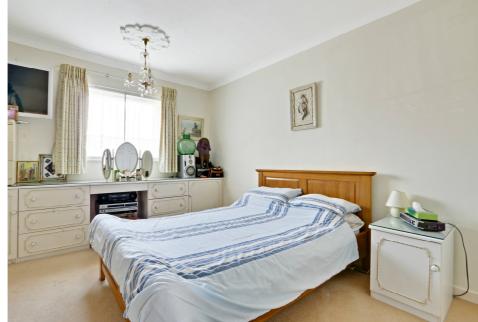

# **BEDROOM ONE**

14'4" x 10'8" (4.37m x 3.25m)

# **BEDROOM TWO**

11'2" x 11'1" (3.40m x 3.38m)