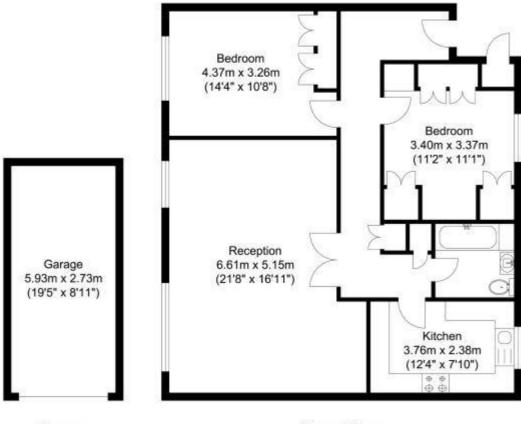

Garage Approximate Floor Area 174.16 sq. ft. (16.18 sq. m) Ground Floor Approximate Floor Area 942.05 sq. ft. (87.52 sq. m)

Total Floor Area Approximate Floor Area 1116.21 sq. ft. (103.70 sq. m)

General: While we endeavour to make our sales particulars fair, accurate and reliable, they are only a general guide to the property and, accordingly, if there is any point which is of particular importance to you, please contact the office and we will be pleased to check the position for you, especially if you are contemplating travelling some distance to view the property. Measurements: These approximate room sizes are only intended as general guidance. You must verify the dimensions carefully before ordering carpets or any built-in furniture. Services: Please note we have not tested the services or any of the equipment or appliances in this property, accordingly we strongly advise prospective buyers to commission their own survey or service reports before finalizing their offer to purchase. THESE PARTICULARS ARE ISSUED IN GOOD FAITH BUT DO NOT CONSTITUTE REPRESENTATIONS OF FACT OR FORM PART OF ANY OFFER OR CONTRACT. THE MATTERS REFERRED TO IN THESE PARTICULARS SHOULD BE INDEPENDENTLY VERIFIED BY PROSPECTIVE BUYERS OR TENANTS. NEITHER JASON OLIVER PROPERTIES LTD NOR ANY OF ITS EMPLOYEES OR AGENTS HAS ANY AUTHORITY TO MAKE OR GIVE ANY REPRESENTATION OR WARRANTY WHATEVER IN RELATION TO THIS PROPERTY.

# RECEPTION

21'8" x 16'11" (6.60m x 5.16m)

# **BEDROOM ONE**

14'4" x 10'8" (4.37m x 3.25m)

# **BEDROOM TWO**

11'2" x 11'1" (3.40m x 3.38m)

#### **KITCHEN**

12'4" x 7'10" (3.76m x 2.39m)

# **GARAGE**

19'5" x 8'11" (5.92m x 2.72m)