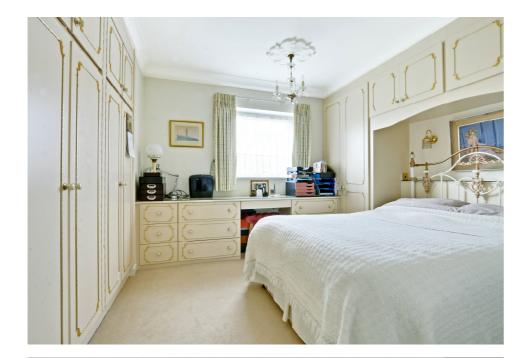

# **BEDROOM ONE**

14'4" x 10'8" (4.37m x 3.25m)

# **BEDROOM TWO**

11'2" x 11'1" (3.40m x 3.38m)