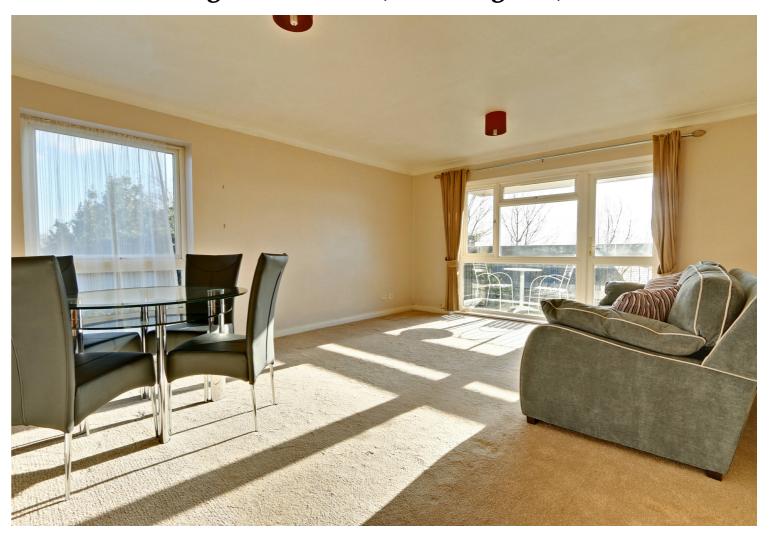

## Grange Gardens, Southgate, N14

**LOUNGE / DINING ROOM** 18'6" x 13'8" (5.64m x 4.17m)