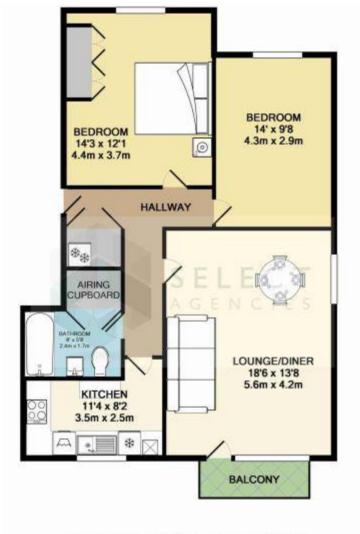

#### TOTAL APPROX. FLOOR AREA 791 SQ.FT. (73.5 SQ.M.)

Whilst every attempt has been made to ensure the accuracy of the floor plan contained here, measurements of doors, windows, rooms and any other items are approximate and no responsibility is taken for any error, omission, or mis-statement. This plan is for illustrative purposes only and should be used as such by any prospective purchaser. The services, systems and appliances shown have not been tested and no guarantee as to their operability or efficiency can be given

## Grange Gardens, Southgate, N14

**LOUNGE / DINING ROOM** 18'6" x 13'8" (5.64m x 4.17m)

#### **KITCHEN**

11'4" x 8'2" (3.45m x 2.49m)

### **HALLWAY**

### MASTER BEDROOM

14'3" x 12'1" (4.34m x 3.68m)

### **BEDROOM TWO**

14'0" x 9'8" (4.27m x 2.95m)