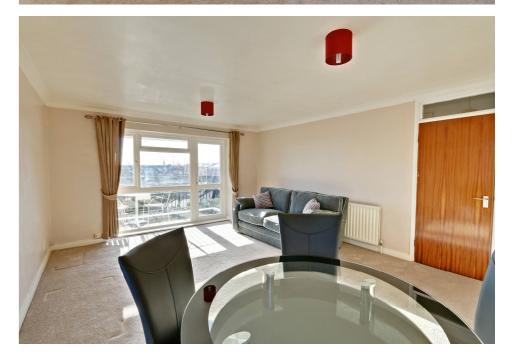

## Grange Gardens, Southgate, N14

**LOUNGE / DINING ROOM** 18'6" x 13'8" (5.64m x 4.17m)