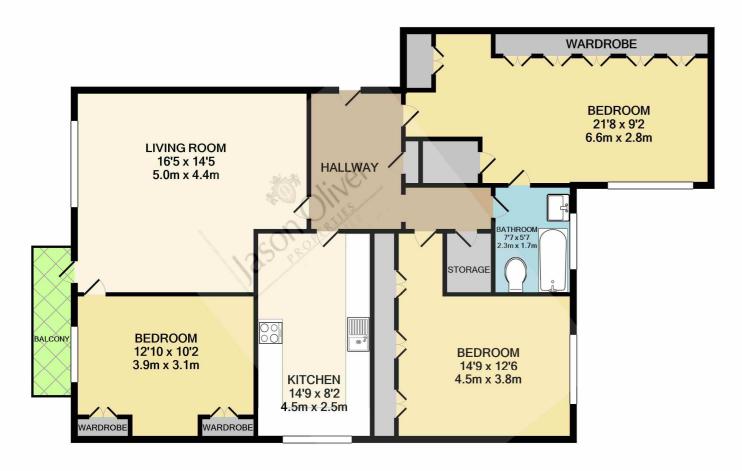

TOTAL APPROX. FLOOR AREA 1022 SQ.FT. (94.9 SQ.M.)
GIA measurements are approximate. Not to Scale. Illustrative purposes only
Made with Metropix ©2020

General: While we endeavour to make our sales particulars fair, accurate and reliable, they are only a general guide to the property and, accordingly, if there is any point which is of particular importance to you, please contact the office and we will be pleased to check the position for you, especially if you are contemplating travelling some distance to view the property. Measurements: These approximate room sizes are only intended as general guidance. You must verify the dimensions carefully before ordering carpets or any built-in furniture. Services: Please note we have not tested the services or any of the equipment or appliances in this property, accordingly we strongly advise prospective buyers to commission their own survey or service reports before finalizing their offer to purchase. THESE PARTICULARS ARE ISSUED IN GOOD FAITH BUT DO NOT CONSTITUTE REPRESENTATIONS OF FACT OR FORM PART OF ANY OFFER OR CONTRACT. THE MATTERS REFERRED TO IN THESE PARTICULARS SHOULD BE INDEPENDENTLY VERIFIED BY PROSPECTIVE BUYERS OR TENANTS. NEITHER JASON OLIVER PROPERTIES LTD NOR ANY OF ITS EMPLOYEES OR AGENTS HAS ANY AUTHORITY TO MAKE OR GIVE ANY REPRESENTATION OR WARRANTY WHATEVER IN RELATIC TO THIS PROPERTY

#### **ENTRANCE HALL**

**RECEPTION ROOM** 

16'5" x 14'5" (5.00m x 4.39m)

KITCHEN/BREAKFAST AREA

14'9" x 8'2" (4.50m x 2.49m)

MASTER BEDROOM

21'8" x 9'2" (6.60m x 2.79m)

**EN-SUITE / BATHROOM** 

7'7" x 5'7" (2.31m x 1.70m)

**BEDROOM TWO** 

14'9" x 12'6" (4.50m x 3.81m)

## Lucerne Close, Palmers Green, N13

**BEDROOM THREE** 12'10" x 12'2" (3.91m x 3.71m)

PRIVATE BALCONY

South Facing

**GARAGE** 

En-block

**COMMUNAL GARDENS** 

SHARE OF FREEHOLD