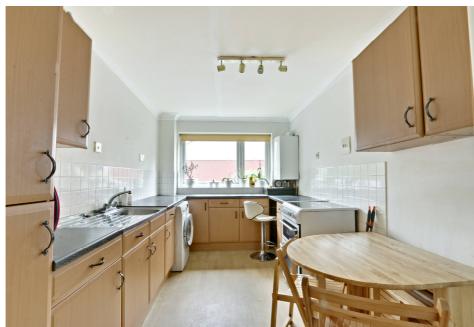

#### Lucerne Close, Palmers Green, N13

Boasting 1,056 sqft of generously proportioned living accommodation this spacious three double bedroom ground floor apartment comprises a south facing reception room with direct access to a private balcony offering stunning views over Broomfield Park, a contemporary 15' fitted kitchen/breakfast room, 21' master bedroom with stylish en suite bathroom and extensive range of fitted wardrobes, two additional double bedrooms both with fitted wardrobes. Further benefits include double glazing throughout, GCH, private en-block garage. CHAIN FREE Lucerne Close is ideally placed for easy access to both Palmers Green mainline station and Southgate underground station along with the excellent selection of shops, restaurants and bars these areas have to offer.

#### **ENTRANCE HALL**

**RECEPTION ROOM** 

16'5" x 14'5" (5.00m x 4.39m)

KITCHEN/BREAKFAST AREA

14'9" x 8'2" (4.50m x 2.49m)

MASTER BEDROOM

21'8" x 9'2" (6.60m x 2.79m)

**EN-SUITE / BATHROOM** 